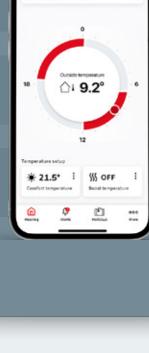

### **Around the clock** comfort and savings Via just 1 push-button and a

few setting options, users can maximize their comfort and minimize their energy bill. It ensures seamless interaction between radiators and floor heating systems.

#### Selectable control algorithm's for district heating systems and the alike; weather compensation, room temperature control, supply temperature compensation, fix flow temperature.

- All include adjustable return temperature limitation. Electronic by-pass to secure comfort of the domestic hot water.
- Optimized output for the motorized control valve and circulation pump. Integrated schedule allows
- temperature. Input for integration with