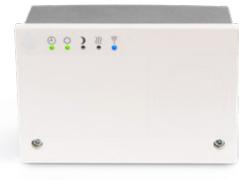

### **ECL Comfort 120**

Intelligent single heating circuit electronic temperature controller\*

**ECL Go** App for

installers Bluetooth

#### ECL Comfort 120 with built-in control algorithm's preventing precious energy from being wasted. At all times, the intelligent controller

provides just the temperature needed to keep residents comfortable and to protect the building.