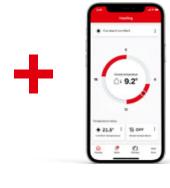

### App for installation and commissioning The factory settings enable

Quick and easy to use

painless start-up, while commissioning is guided by step-by-step instructions via the ECL Go App. When done, the system automatically generates the commissioning report, and the system is up and running.

### **Around the clock** comfort and savings Via just 1 push-button and a

few setting options, users can maximize their comfort and minimize their energy bill. It ensures seamless interaction between radiators and floor heating systems.

#### Simplified software updates – connect with the ECL Go App on your mobile phone or other connected device - adapt the

controller to fit requirements today and tomorrow.

Key features