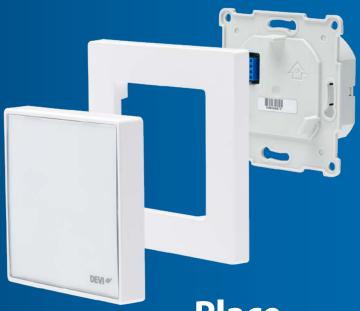

Place or replace It's effortless and easy

# **Multi-frame compatibility**

DEVIreg™ Smart is compatible with almost all existing frames (single and multiframes) and sensors already on the market and can be effortlessly integrated into existing systems. With DEVIreg™ Smart in your vehicle, you will be equipped with everything you need to tackle virtually any job.

# Easy upgrade for existing customers

Do your customers already have a DEVIreg™ thermostat? Perfect! The new DEVIreg™ Smart fits the same frame and can easily be exchanged. By generating a code from the existing DEVIreg™ Touch unit, your customers can even copy their heating settings into the DEVIreg™ Smart in seconds.