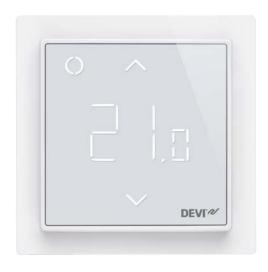

# Discreet and timeless design with a touch of the future

### **Key features:**

- Simple and intuitive touchscreen operation
- Sleek, stylish design that fits all frames with 55 x 55 hole
- Open window detection automatically switches off the floor heating
- 7 day / 30 day / lifetime energy consumption readout for increased energy use awareness
- Can be paired with up to 10 mobile devices via the DEVIsmart™ App