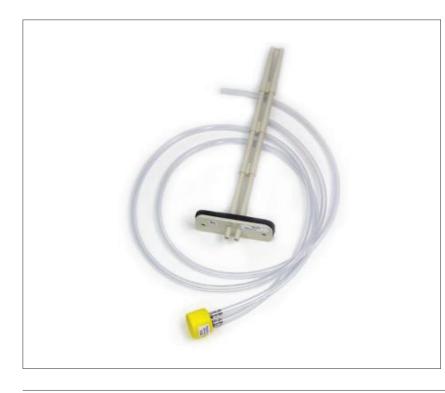

# **Duct Mounting Set for gas detectors GD**

For gas detectors with plastic sensor head - basic and premium units

The duct mounting set consists of a sampling tube with hose and adapter for gas detectors with plastic sensor head - basic and premium units.

### Features

- Easy to use
- Perfect coverage of the sensor head
- Double pipe can be cut to length for adaptation to the duct diameter