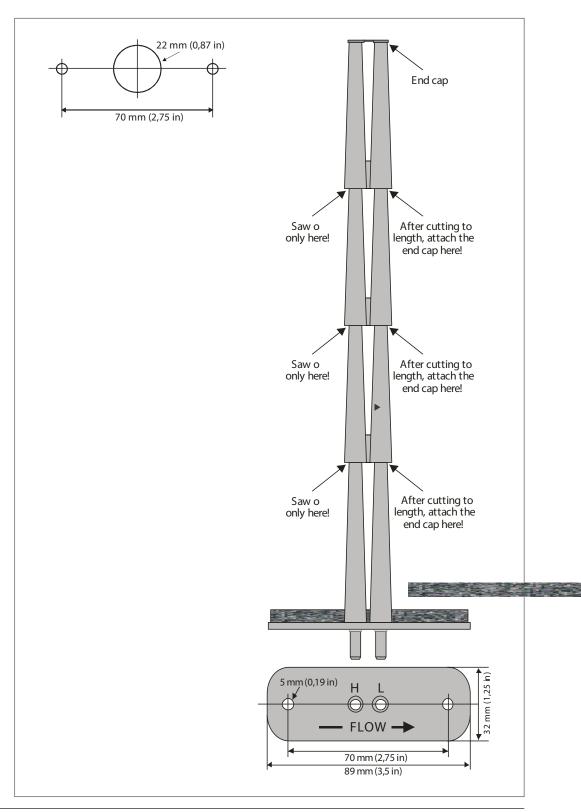

## Sampling set

| Sumpling Sec            |                                                                                                                                                                                           |
|-------------------------|-------------------------------------------------------------------------------------------------------------------------------------------------------------------------------------------|
| Gas sampling            | Via sampling tube / connecting hose                                                                                                                                                       |
| Flow rate               | Min. 5000 m/h (3.1 mph), max. 20,000 m/h (12.4 mph)                                                                                                                                       |
| Air duct diameter       | Min. 0.1 m (3.94 in.), max. 1.0 m (39.37 in.)                                                                                                                                             |
| Length of sampling tube | 250 mm (9.84 in.), adaptable to the duct diameter by cutting to length:<br>192 mm (7.56 in.), 133 mm (5.24 in.) or 77 mm (3.03 in.)*                                                      |
| Hose length             | 2 x 1000 mm (39.37 in.)                                                                                                                                                                   |
| Assembly                | <ul> <li>Arrow at the sampling set in flow direction</li> <li>Always install in the centre of the duct</li> <li>Keep a minimum distance of at least 1000 mm to duct bends etc.</li> </ul> |