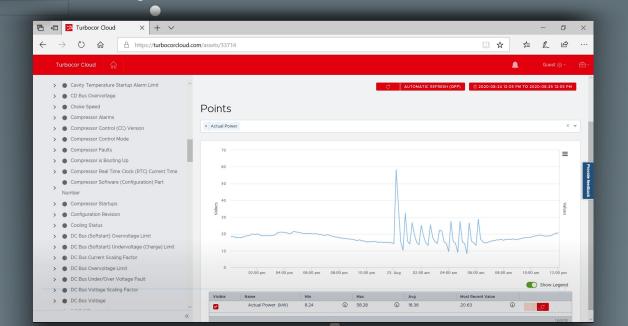

Compressor data is continuously collected and stored to the secure cloud network.

24/7

Access to all of your compressor information on Danfoss' secure cloud.

Monthly health reports provide valuable information and a executive summary report for each compressor.

**Health Reports** 

Monitoring

Cloud portal access provides real time and historical data for all of your connected compressors in a single place.

13 Sites

Disruptions are never good but the Diagnostic Engine