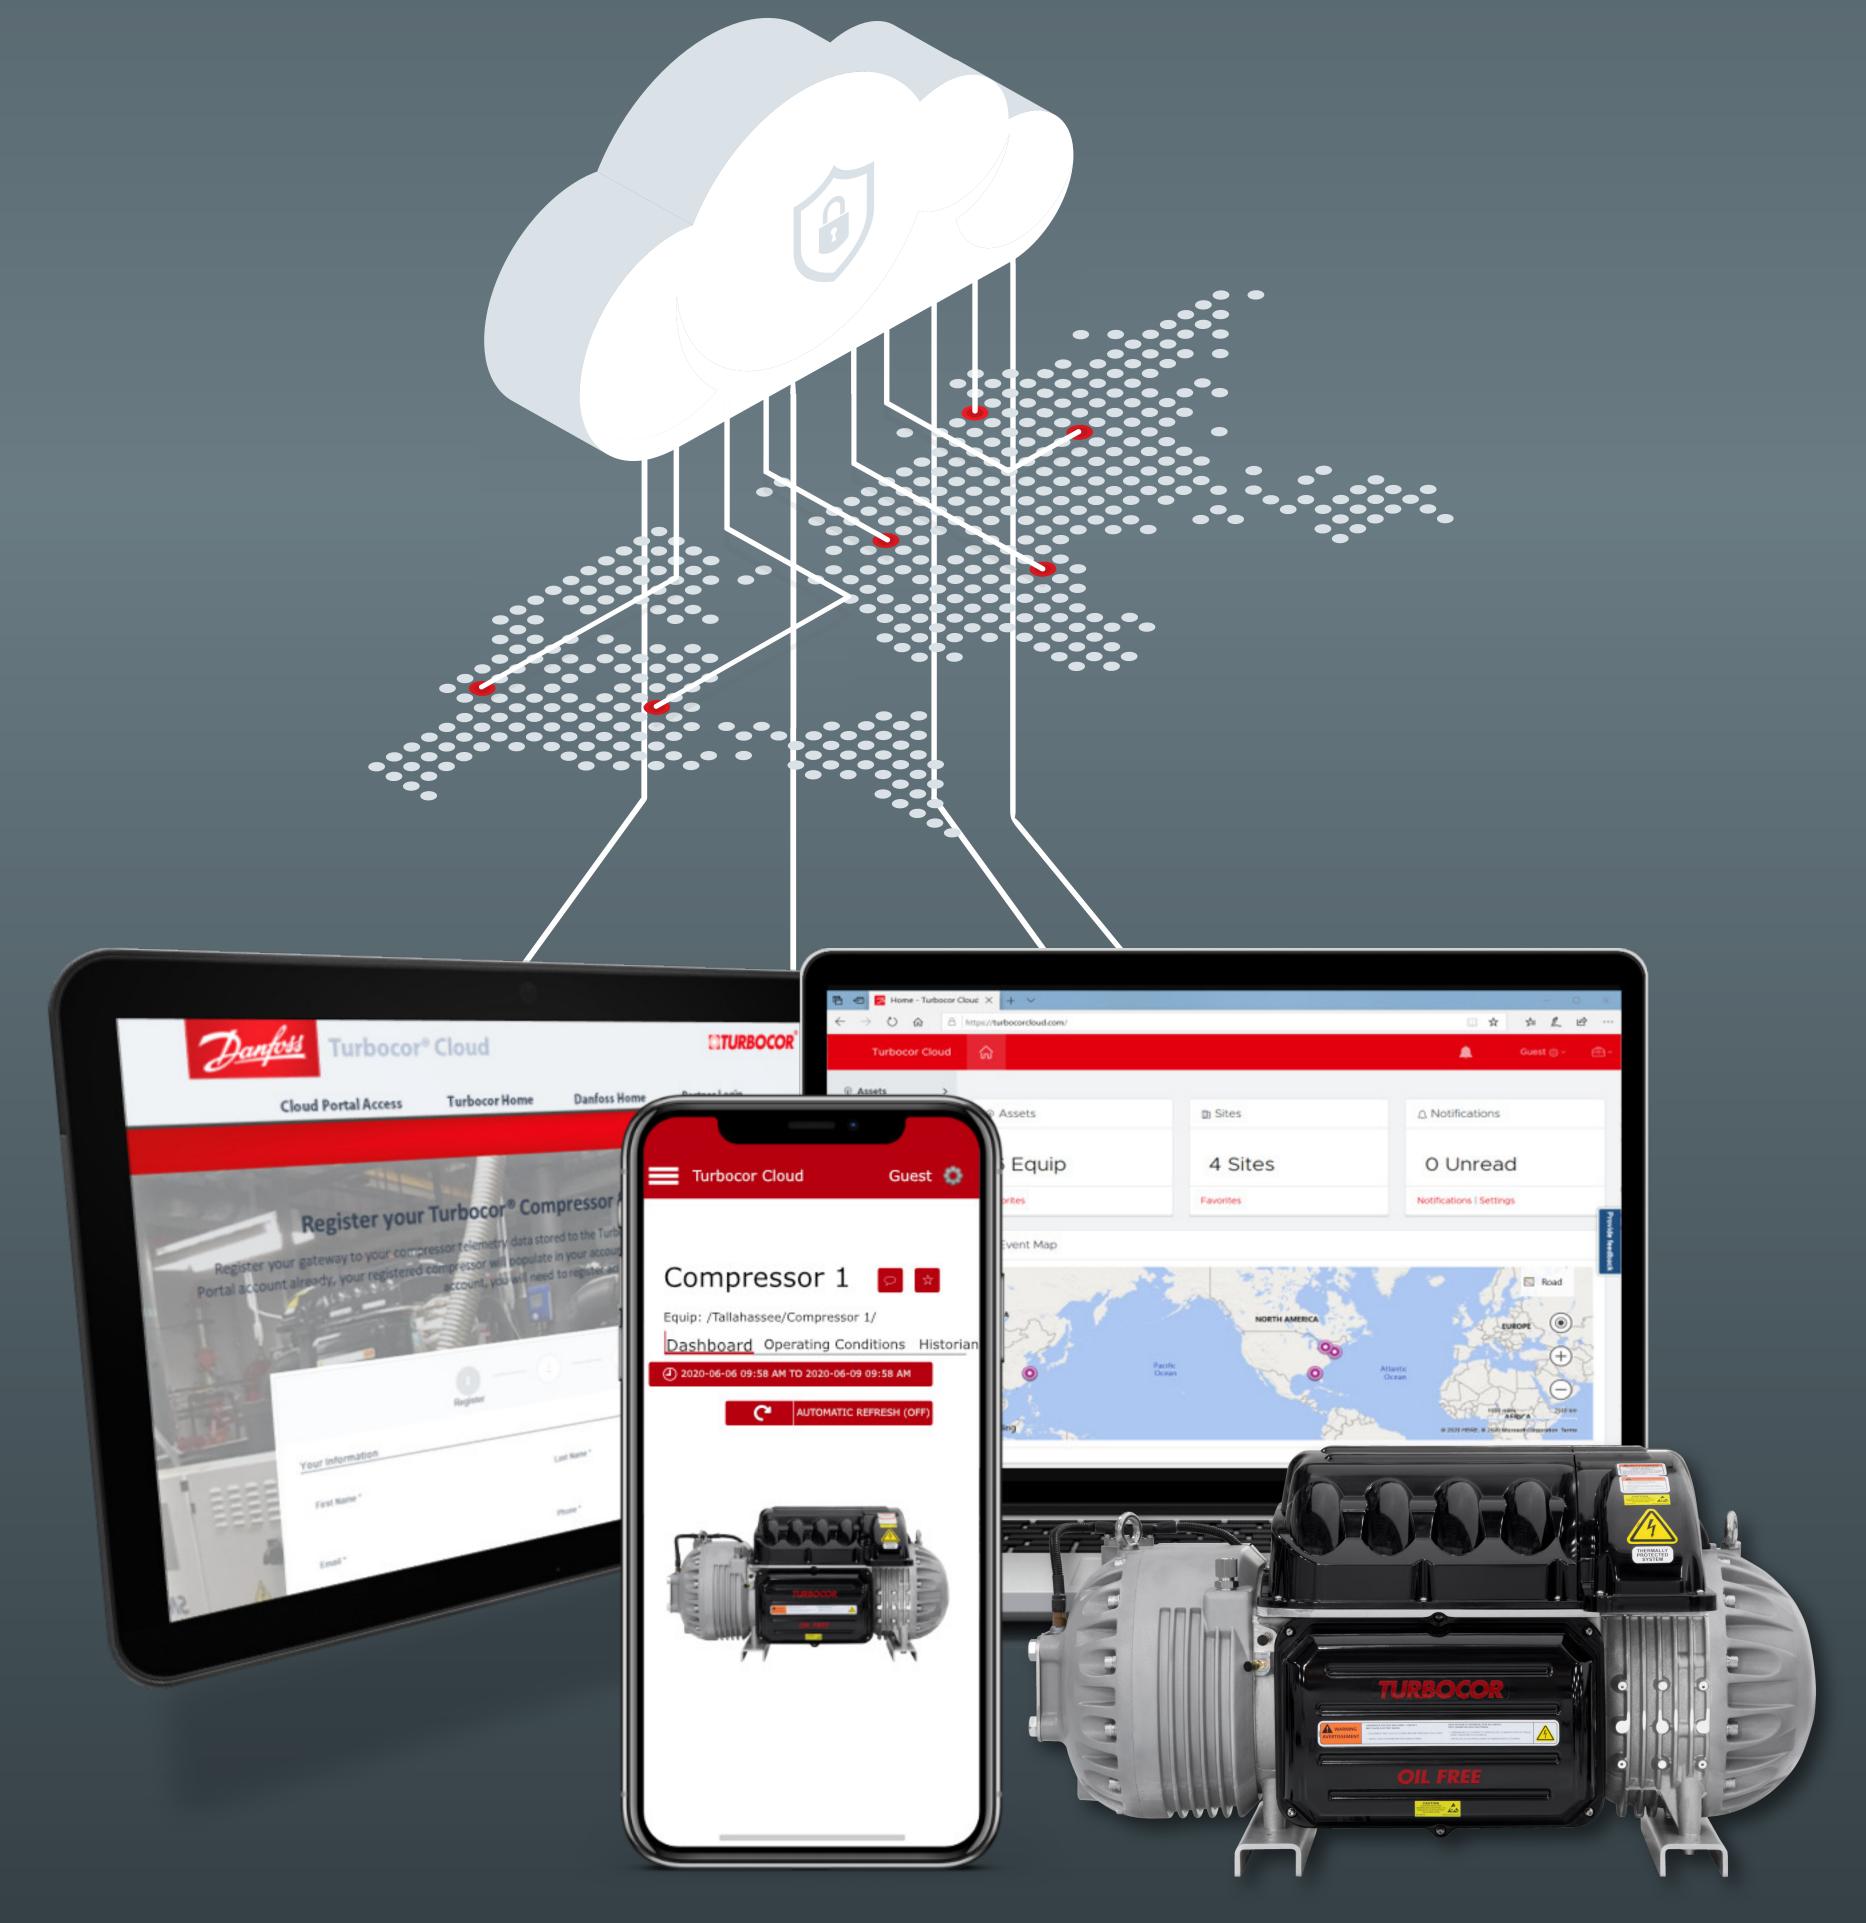

## Danfoss Turbocor® Cloud Services

Danfoss Turbocor® Cloud Services is the latest connected solutuion from Danfoss designed specifically for Turbocor® Compressors.

24/7 Remote connectivity for your Danfoss Turbocor® Compressor.

Scan for more information

Access all of your compressor information in one place on Danfoss' secure cloud.

The cloud based service platform collects compressor information to provide powerful insight into your compressor and chiller systems performance.

Compressor data is continuously collected and stored to the secure cloud network.

24/7

Access to all of your compressor information on Danfoss' secure cloud.

Monthly health reports provide valuable information and a executive summary report for each compressor.

**Health Reports** 

Monitoring

Cloud portal access provides real time and historical data for all of your connected compressors in a single place.

13 Sites

Disruptions are never good but the Diagnostic Engine