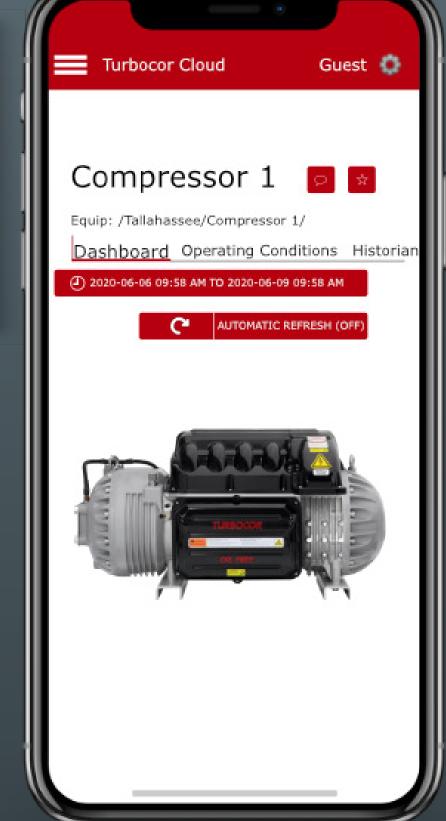

**Health Reports** 

Monitoring

Cloud portal access provides real time and historical data for all of your connected compressors in a single place.

13 Sites

Disruptions are never good but the Diagnostic Engine