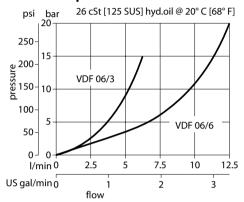

# **Flow Control Valves Technical Information**

Flow Divider/Combiner VDF 06

### **OPERATION**

This valve is a fixed ratio, pressure compensated flow divider/combiner.

### **Schematic**



#### **SPECIFICATIONS**

### Theoretical performance



## Specifications

| Rated flow 45 l/min               | Cavity                  | NCS06/4            |
|-----------------------------------|-------------------------|--------------------|
| Rated flow 45 l/min               | Weight                  | 0.15 kg [0.33 lb]  |
|                                   | [See Performance Chart] | [12 US gal/min]    |
| Rated pressure 210 bar [3000 psi] | Rated flow              | 45 l/min           |
|                                   | Rated pressure          | 210 bar [3000 psi] |

### **DIMENSIONS**

#### Cross-sectional view

mm in