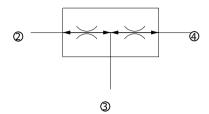

### **Schematic**

### **OPERATION**

This valve is a fixed ratio, pressure compensated flow divider/combiner.