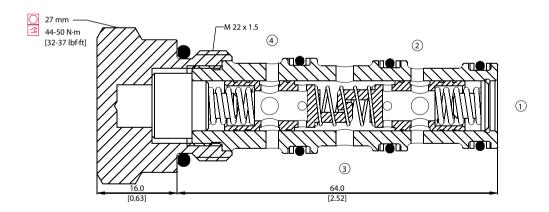

Information**

Flow Divider/Combiner VDF 06

### **OPERATION**

This valve is a fixed ratio, pressure compensated flow divider/combiner.

### **Schematic**



#### **SPECIFICATIONS**

### Theoretical performance



## Specifications

| Rated flow 45 l/min               | Cavity                  | NCS06/4            |
|-----------------------------------|-------------------------|--------------------|
| Rated flow 45 l/min               | Weight                  | 0.15 kg [0.33 lb]  |
|                                   | [See Performance Chart] | [12 US gal/min]    |
| Rated pressure 210 bar [3000 psi] | Rated flow              | 45 l/min           |
|                                   | Rated pressure          | 210 bar [3000 psi] |

### **DIMENSIONS**

#### Cross-sectional view

mm in