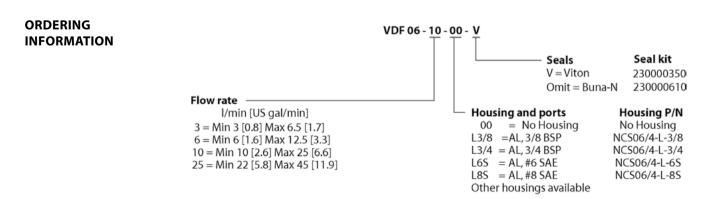

#### **SPECIFICATIONS**

## Specifications

| Rated flow 45 l/min               | Cavity                  | NCS06/4            |
|-----------------------------------|-------------------------|--------------------|
| Rated flow 45 l/min               | Weight                  | 0.15 kg [0.33 lb]  |
|                                   | [See Performance Chart] | [12 US gal/min]    |
| Rated pressure 210 bar [3000 psi] | Rated flow              | 45 l/min           |
|                                   | Rated pressure          | 210 bar [3000 psi] |