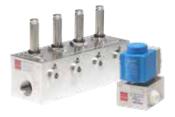

#### Solenoid VDHT valves

The valves are corrosion resistant and dirt tolerant making them highly reliable. They are compact, high-temperature resistant and have a low pressure drop. Easy maintenance without dismantling from system.

| Valve type               | Q nom.   | Max pressure | Max<br>temperature | Operating pressure |
|--------------------------|----------|--------------|--------------------|--------------------|
| VDHT 30 E<br>(NO or NC)  | 30 l/min | 160 barg     | 90 °C              | 3.5 barg           |
| Block Solution 2, 3 or 4 | 30 l/min | 160 barg     | 90 ℃               |                    |