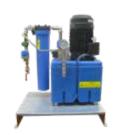

## **NWC** power pack

The proven powerpack concept can be used for many applications. It has high uptime and long service intervals due to water lubricated and fully submerged pump. The high pressure provides highly effective water mist.

| Power pack | Flow          | Pressure      | Output         | Tank |
|------------|---------------|---------------|----------------|------|
| NWC        | 25 - 3200 l/h | 80 - 100 barg | Up to 8 valves | 25 l |