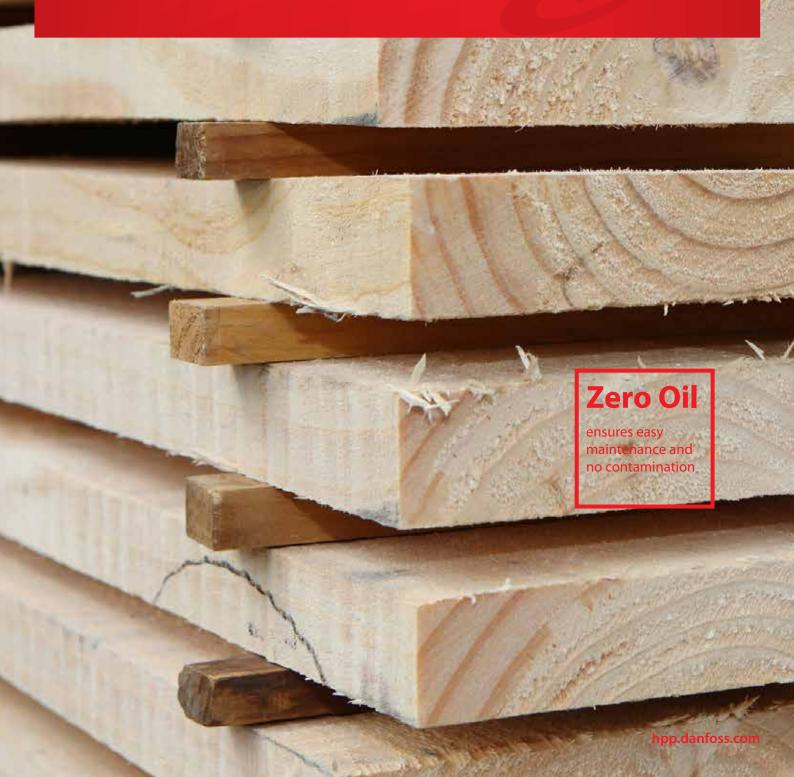

ENGINEERING TOMORROW

Danfoss high-pressure pumps - cleaner mist for faster production of quality lumber

# **High pressure**, combined with **small nozzle apertures**, produces **excellent atomization** of clean water – perfect for wood applications