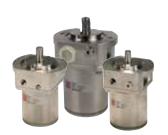

## **PAH/PAHT** pumps

The compact pumps are available for operation with tap- and technical water. All pumps use the pumped media as lubrication ensuring 100% oil free operation. They offer long service intervals due to few components and no oil change.

| Туре         | Media              | Pressure      | Flow             | Temperature |
|--------------|--------------------|---------------|------------------|-------------|
| PAH 2 - 12.5 | Tap water          | 30 - 160 barg | 2 - 17.2 l/min   | 2 - 50 °C   |
| PAHT 2 -12.5 | Technical<br>water | 30 - 140 barg | 1.7 - 16.5 l/min | 2 - 50 °C   |