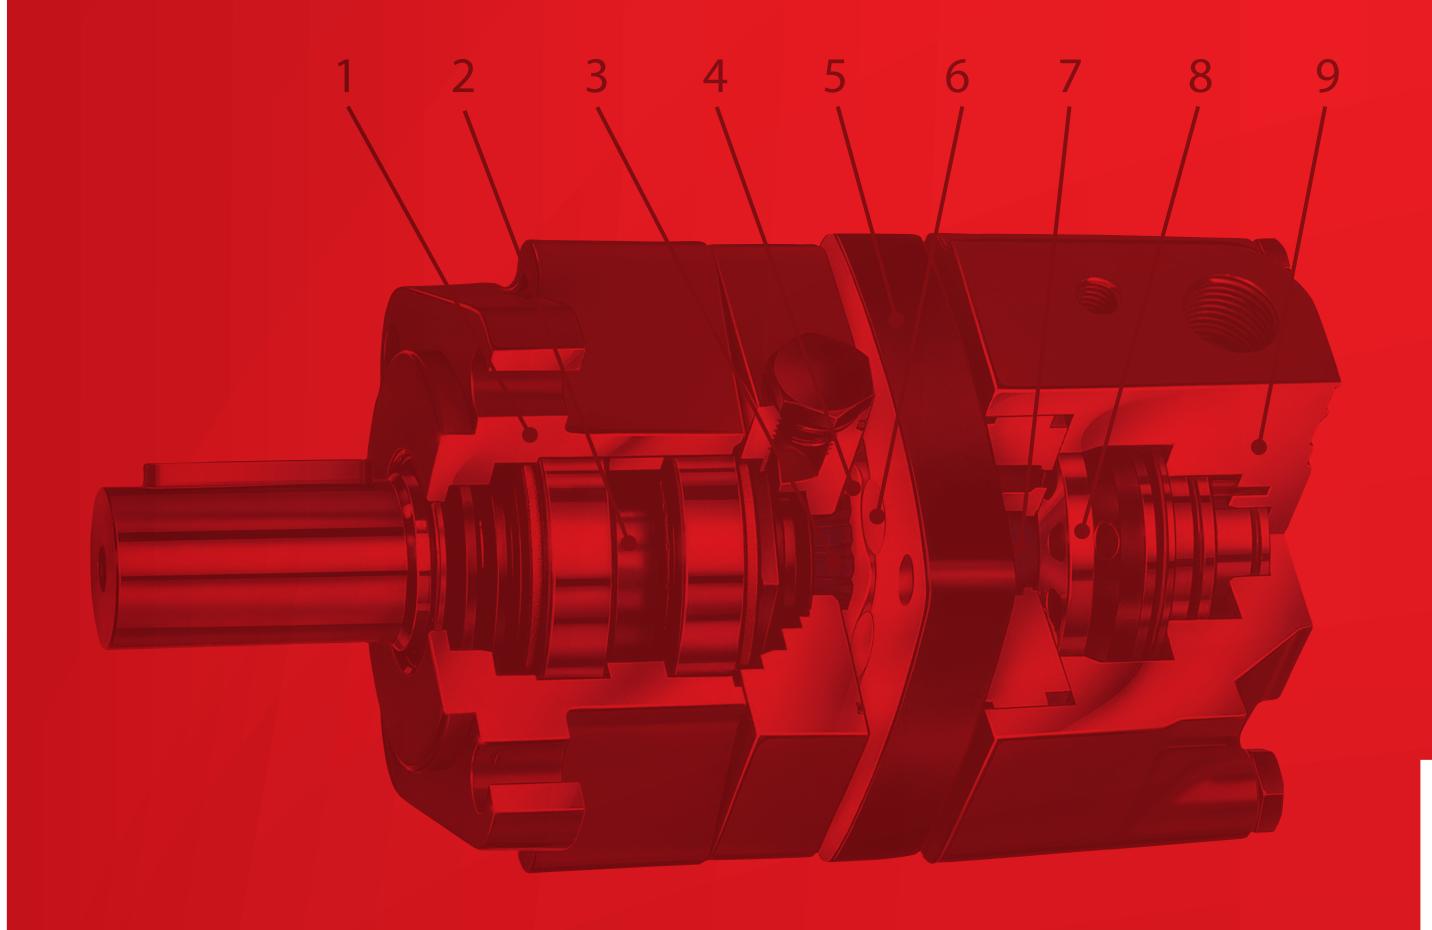

## Main parts:

- 1. Bearing housing 6. Roller
- Output shaft
- Cardan shaft

Gear rim

- Gear wheel
- - Valve drive
  - Disc valve 8.
- 9. Valve housing

- Output shaft with tapered roller bearings which give high static and dynamic bearing capacity
- Gear rim with rollers, separate valve drive and disc valve
- High volumetric and mechanical efficiency
- Long operating life at high pressure