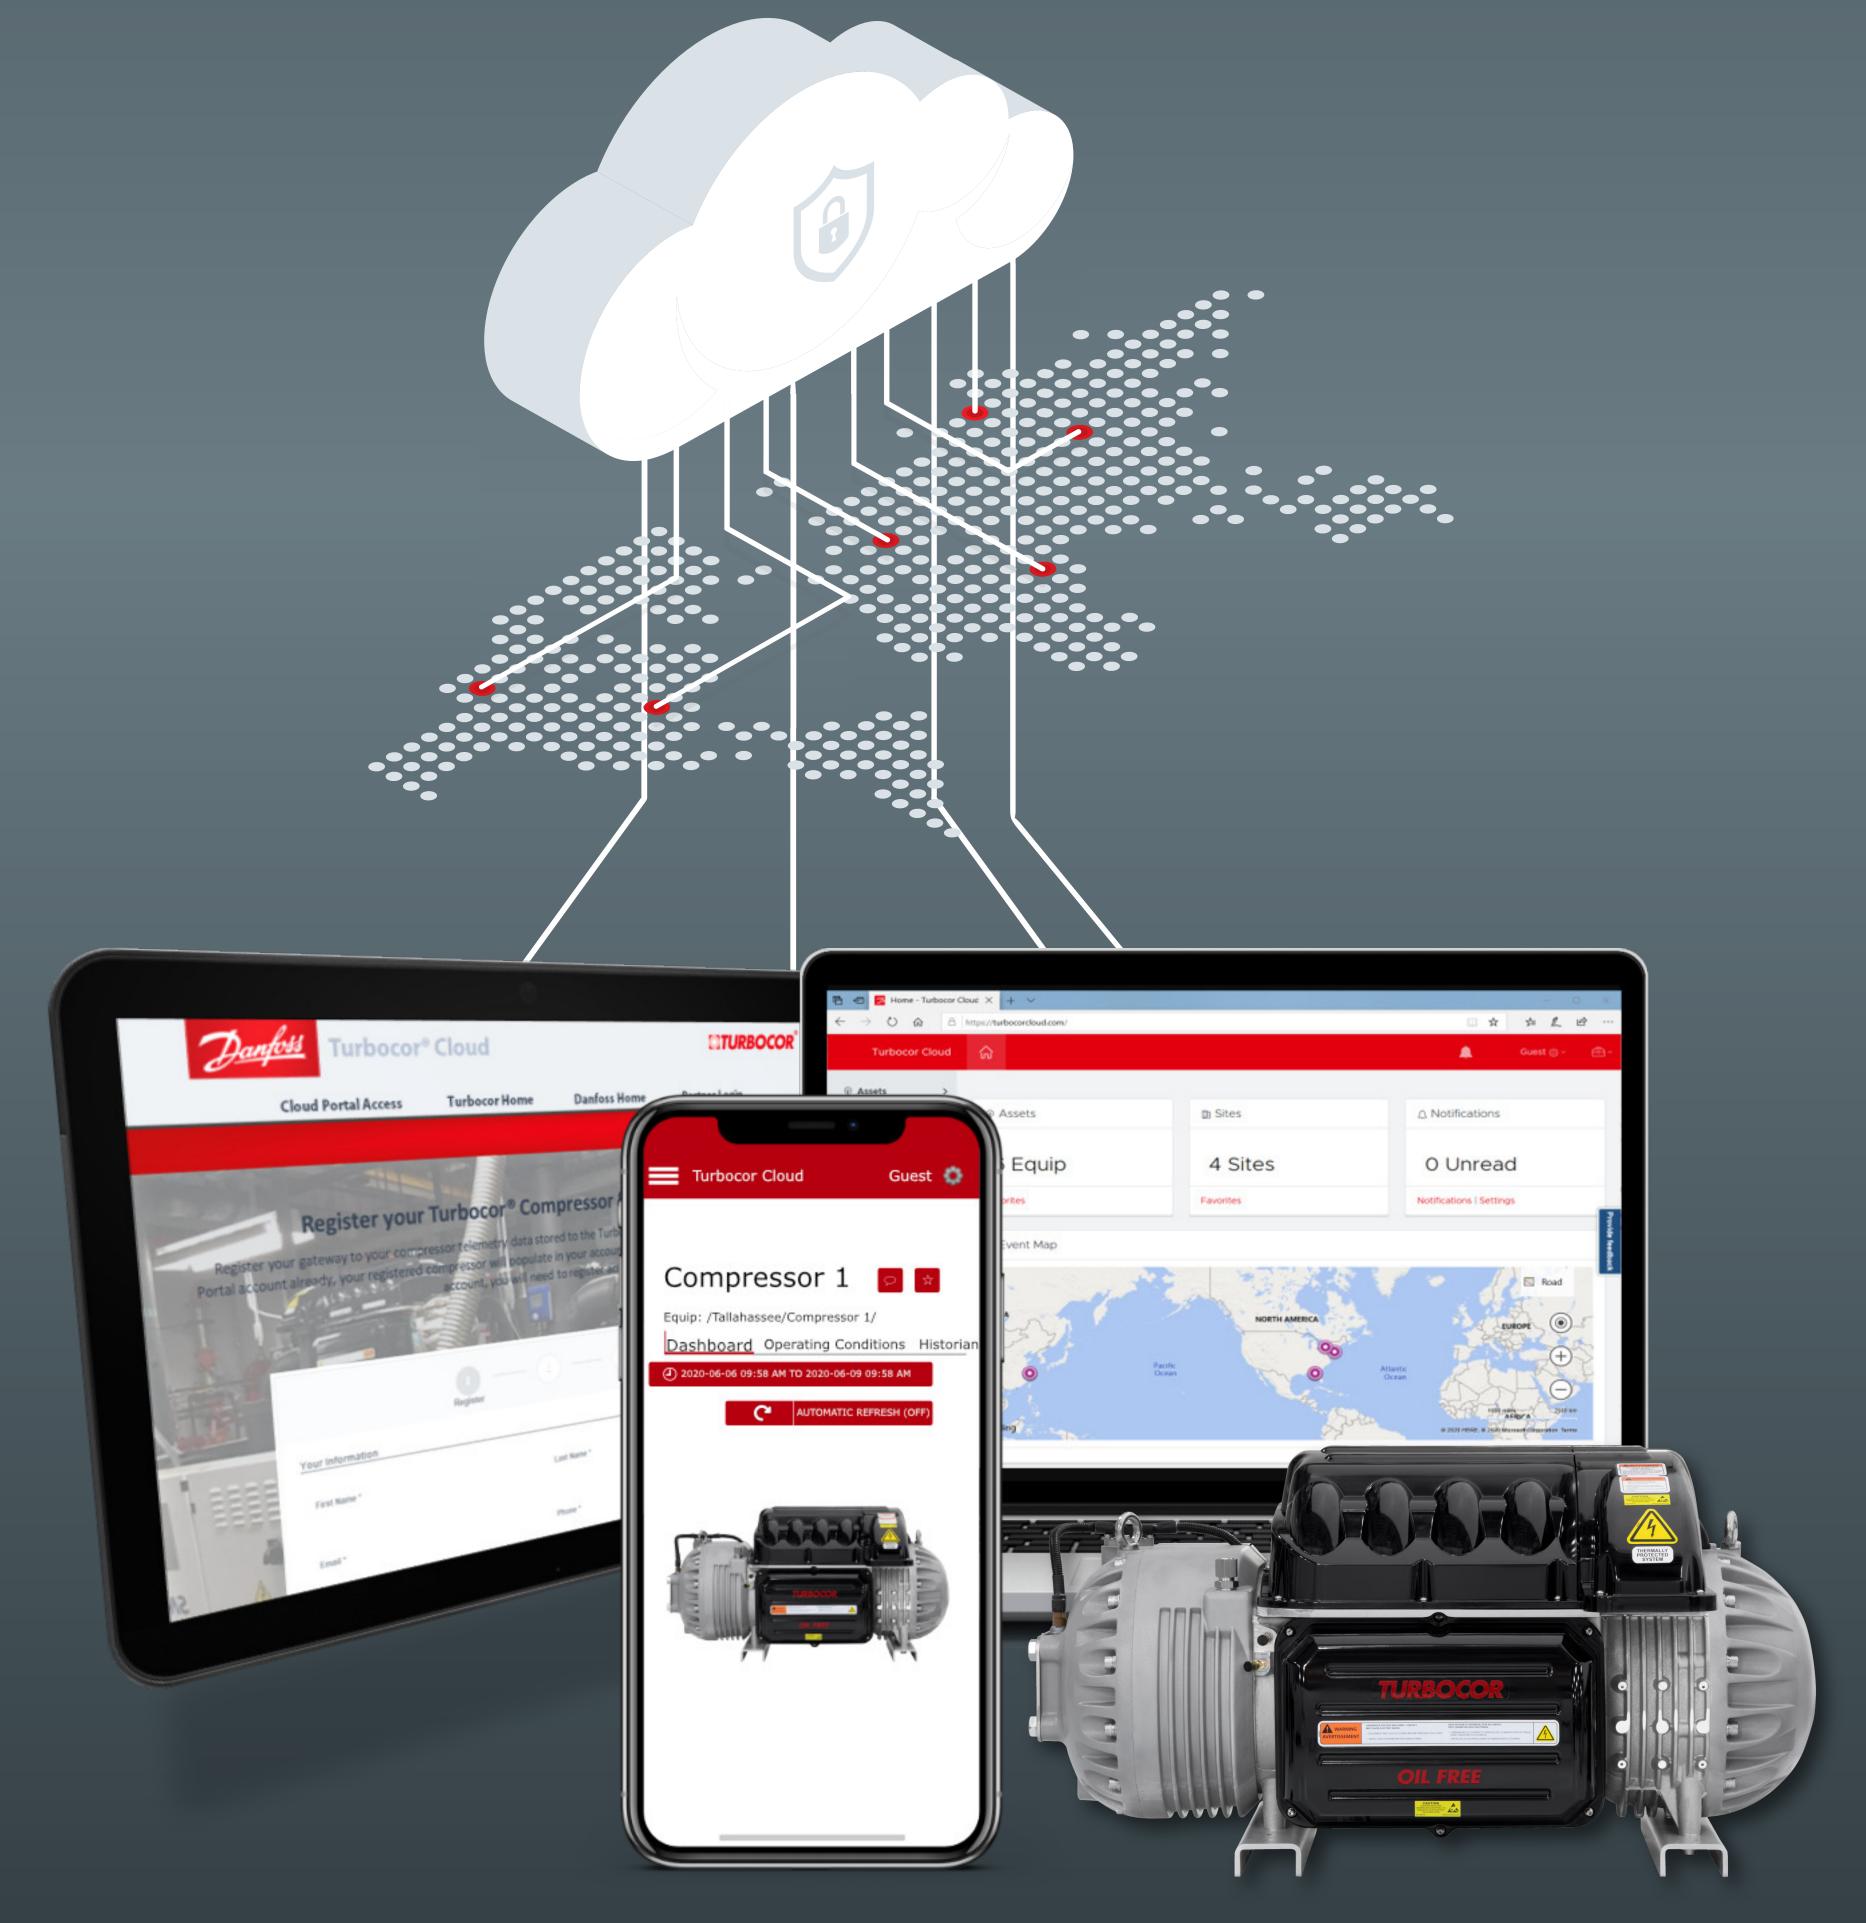

## Danfoss Turbcor® Cloud Services

Danfoss Turbocor® Cloud Services is the latest connected solution from Danfoss designed specifically for Turbocor® Compressors.

24/7 Remote connectivity for your Danfoss Turbocor® Compressor.

## Access all of your compressor information in one place on Danfoss's secure cloud.

The cloud based service platform collects compressor information to provide powerful insight into your compressor and chiller systems performance.

Compressor data is continuously collected and stored to the secure cloud network.

24/7

Access to all of your compressor information on Danfoss's secure cloud.

Monthly health reports provide valuable information and a executive summary report for each compressor.

**Health Reports** 

Monitoring

**O** Cloud portal access provides real time and historical data for all of your connected compressors in a single place.

**Portal** 

Remote assistance from Turbocor® product experts is available to help you with any specific compressor issue.