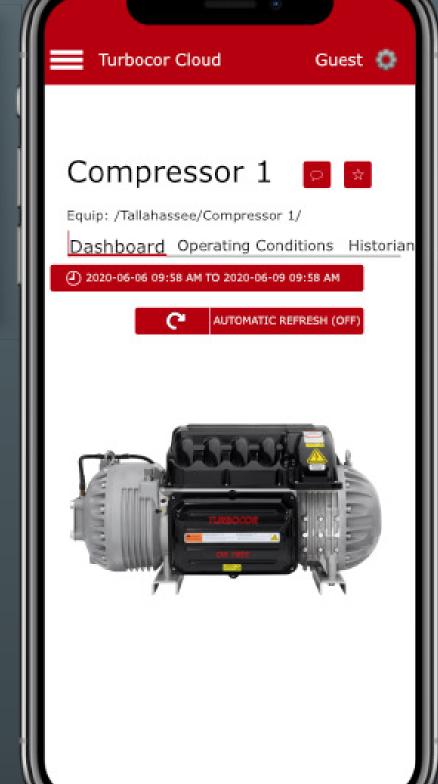

## Access all of your compressor information in one place on Danfoss's secure cloud.

The cloud based service platform collects compressor information to provide powerful insight into your compressor and chiller systems performance.

Compressor data is continuously collected and stored to the secure cloud network.

24/7

Access to all of your compressor information on Danfoss's secure cloud.

Monthly health reports provide valuable information and a executive summary report for each compressor.