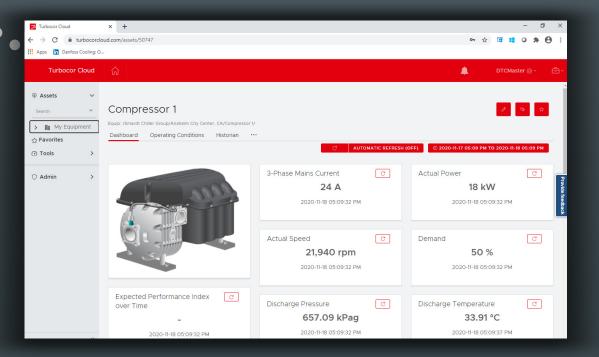

## Access all of your compressor information in one place on Danfoss's secure cloud.

The cloud based service platform collects compressor information to provide powerful insight into your compressor and chiller systems performance.

Compressor data is continuously collected and stored to the secure cloud network.

24/7

Access to all of your compressor information on Danfoss's secure cloud.

Monthly health reports provide valuable information and a executive summary report for each compressor.

**Health Reports** 

Monitoring

**O** Cloud portal access provides real time and historical data for all of your connected compressors in a single place.

**Portal** 

Remote assistance from Turbocor® product experts is available to help you with any specific compressor issue.