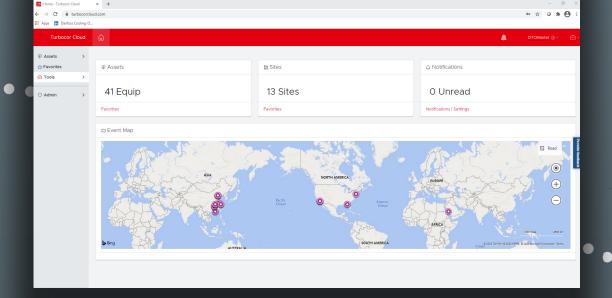

## Access all of your compressor information in one place on Danfoss's secure cloud.

The cloud based service platform collects compressor information to provide powerful insight into your compressor and chiller systems performance.

**Health Reports** 

Monitoring

**O** Cloud portal access provides real time and historical data for all of your connected compressors in a single place.

**Portal** 

Remote assistance from Turbocor® product experts is available to help you with any specific compressor issue.