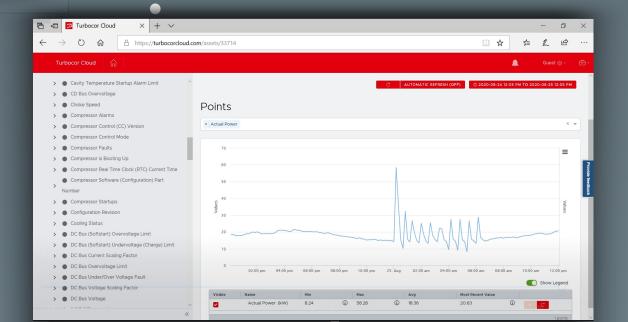

**Health Reports** 

Monitoring

**O** Cloud portal access provides real time and historical data for all of your connected compressors in a single place.

**Portal** 

Remote assistance from Turbocor® product experts is available to help you with any specific compressor issue.

Diagnostic

Disruptions are never good but the Diagnostic Engine on the Portal uses recorded data to provide guidance to resolve and minimize downtime.

Scan for more

information