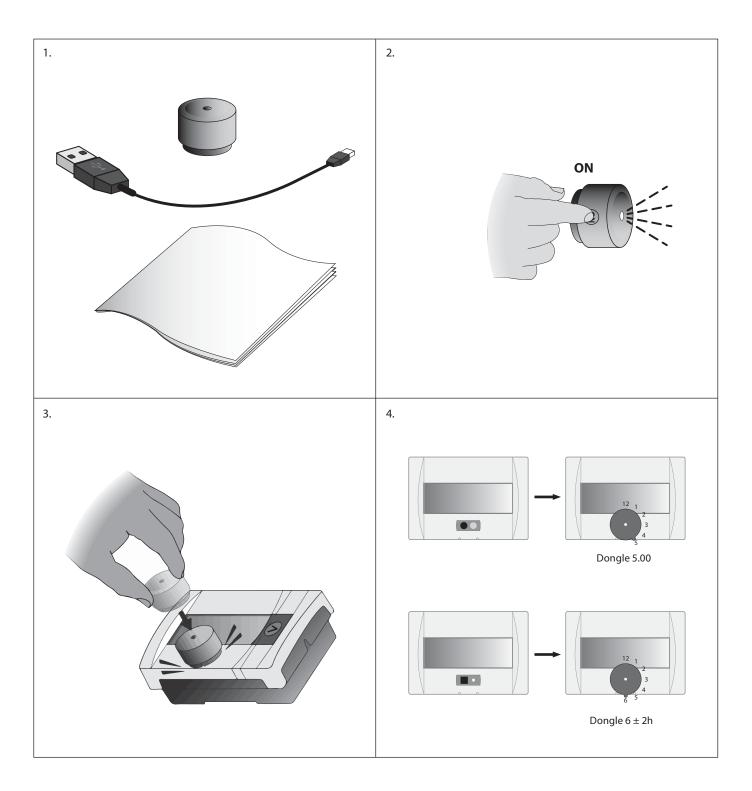

## **Bluetooth Dongle IR2BLE**

For fully working capability of dongle please follow these instructions:

- 1) Dongle needs recharging every 10 months to keep the battery functioning
- 2) Fully recharged dongle will operate for 16 hours with constant communication