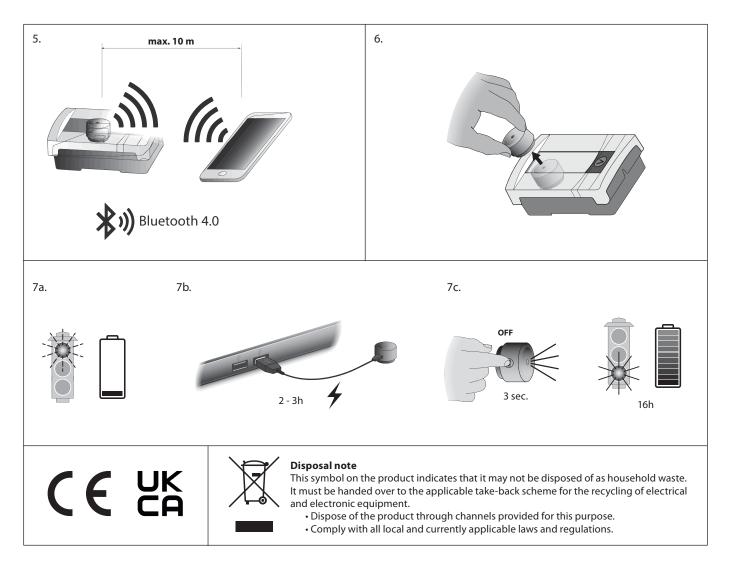

## **Bluetooth Dongle IR2BLE**

For fully working capability of dongle please follow these instructions:

- 1) Dongle needs recharging every 10 months to keep the battery functioning
- 2) Fully recharged dongle will operate for 16 hours with constant communication