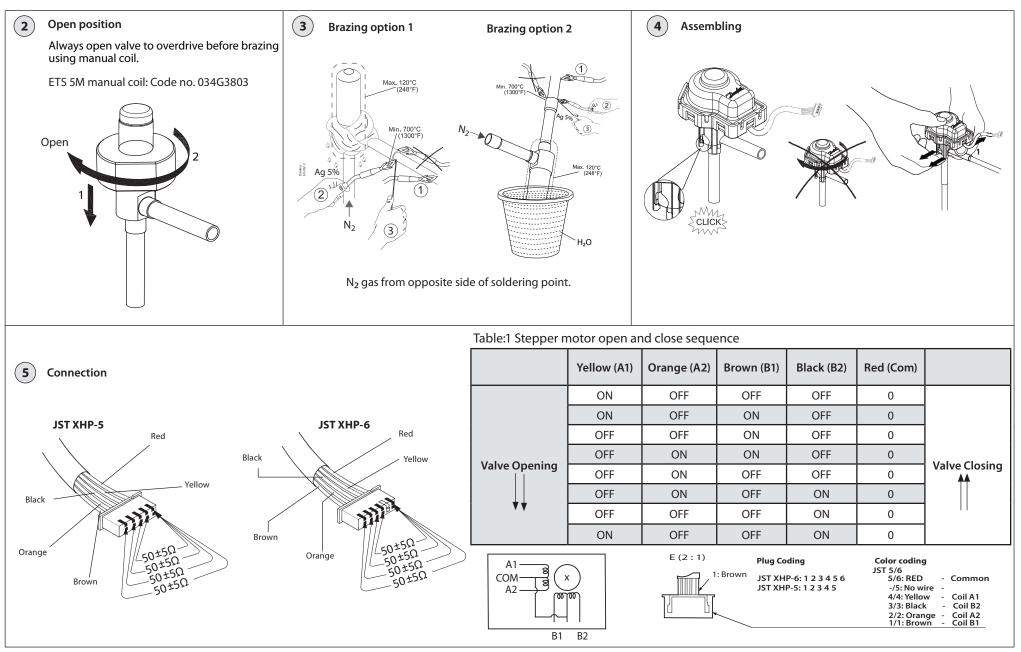

## Installation guide

## Electric expansion valve Type ETS 5M

| <b>Refrigerants</b><br>R410A, R22, R32, R290, R454C, R515B, R1234ze, R452B, R1234yf, R452A, R454B, R454A, R455A, R449A, R407C,<br>R134a, R407H, R513A, R449B, R404A, R448A, R463A                                                                                                                                                                                                                                                                                                                                                                                                                                                                                                                                                                                                                                                                                                                                                                                                                                                                                                                                                                                                                                                                                                                                                                                                                                                                                                                                                                                                                                                                                                                                                                                                                                                                                                                                                                                                                                                           | Max. working pressure<br>PS / MWP: 4.55 MPa / 45.5 barg / 660 psig                                |                         |                           |  |
|---------------------------------------------------------------------------------------------------------------------------------------------------------------------------------------------------------------------------------------------------------------------------------------------------------------------------------------------------------------------------------------------------------------------------------------------------------------------------------------------------------------------------------------------------------------------------------------------------------------------------------------------------------------------------------------------------------------------------------------------------------------------------------------------------------------------------------------------------------------------------------------------------------------------------------------------------------------------------------------------------------------------------------------------------------------------------------------------------------------------------------------------------------------------------------------------------------------------------------------------------------------------------------------------------------------------------------------------------------------------------------------------------------------------------------------------------------------------------------------------------------------------------------------------------------------------------------------------------------------------------------------------------------------------------------------------------------------------------------------------------------------------------------------------------------------------------------------------------------------------------------------------------------------------------------------------------------------------------------------------------------------------------------------------|---------------------------------------------------------------------------------------------------|-------------------------|---------------------------|--|
|                                                                                                                                                                                                                                                                                                                                                                                                                                                                                                                                                                                                                                                                                                                                                                                                                                                                                                                                                                                                                                                                                                                                                                                                                                                                                                                                                                                                                                                                                                                                                                                                                                                                                                                                                                                                                                                                                                                                                                                                                                             | Refrigerant temperature<br>t <sub>Min.</sub> : -30 °C / -22 °F, t <sub>Max.</sub> : 70 °C /158 °F |                         |                           |  |
| Refrigerants         R410A, R22, R32, R290, R454C, R515B, R1234ze, R452B, R1234yf, R452A, R454B, R454A, R455A, R449A, R407C, R134a, R407H, R513A, R449B, R404A, R448A, R463A         Safety notes for flammable refrigerants (R454C, R454A, R1234ze, R290, R32, R452B, R454B, R455A, R1234yf)         This product is validated in accordance to ATEX, EN 378, ISO 5149, ASHRAE 15, IEC 60335-2-x or equivalent standards.         Ignition risk is evaluated in accordance to ISO 5149 and IEC 60335.         See safety note below.                                                                                                                                                                                                                                                                                                                                                                                                                                                                                                                                                                                                                                                                                                                                                                                                                                                                                                                                                                                                                                                                                                                                                                                                                                                                                                                                                                                                                                                                                                       | Allowable ambient temperature<br>-30 °C / -22 °F - 60 °C / 140 °F                                 | Phase current<br>240 mA | <b>Resistance</b><br>50 Ω |  |
|                                                                                                                                                                                                                                                                                                                                                                                                                                                                                                                                                                                                                                                                                                                                                                                                                                                                                                                                                                                                                                                                                                                                                                                                                                                                                                                                                                                                                                                                                                                                                                                                                                                                                                                                                                                                                                                                                                                                                                                                                                             | <b>Stepper motor type</b><br>Unipolar                                                             |                         |                           |  |
|                                                                                                                                                                                                                                                                                                                                                                                                                                                                                                                                                                                                                                                                                                                                                                                                                                                                                                                                                                                                                                                                                                                                                                                                                                                                                                                                                                                                                                                                                                                                                                                                                                                                                                                                                                                                                                                                                                                                                                                                                                             | Nominal voltage<br>12 V DC                                                                        |                         |                           |  |
| <ul> <li>Safety notes:         <ul> <li>The product can be applied on systems with R454C, R454A, R1234ze, R290, R32, R452B, R454B, R455A, R1234yf as the working fluid.</li> <li>For countries where safety standards are not an indispensable part of the safety system Danfoss recommend the installer to get a third party approval of the system containing flammable refrigerant.</li> <li>Note, please follow specific selection criteria stated in the datasheet for these particular refrigerants.</li> <li>The valve must only be used in closed circuit refrigeration system, where no oxygen is present acc. EN 378, ISO 5149 ASHRAE 15 or IEC 60335-2-x or equivalent standards.</li> </ul> </li> </ul>                                                                                                                                                                                                                                                                                                                                                                                                                                                                                                                                                                                                                                                                                                                                                                                                                                                                                                                                                                                                                                                                                                                                                                                                                                                                                                                         | 1 Mounting Angle                                                                                  |                         |                           |  |
| Marning!         Warning!         Image: Construction of the second secon | 900                                                                                               |                         |                           |  |