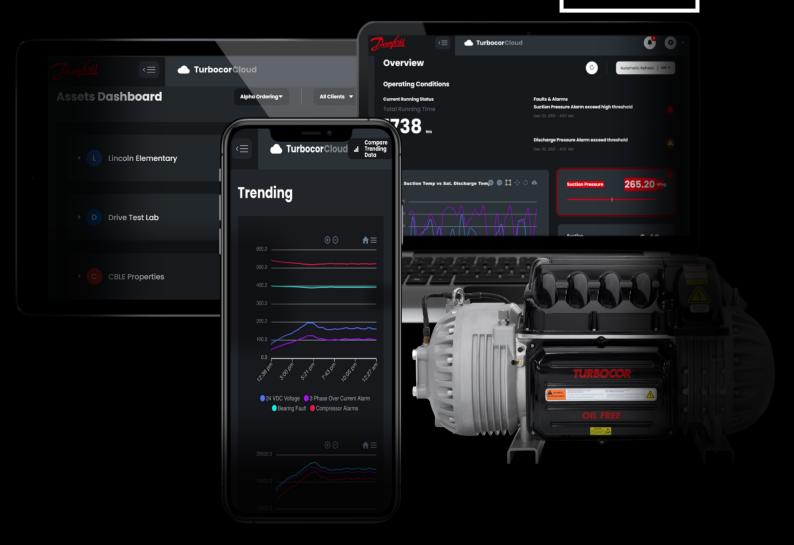

## **24/7** remote connectivity for your **Turbocor® Compressors**

46,700
Data points uploaded per compressor every day

## **Over 150 unique parameters** at the fingertips of Turbocor experts 24/7

The web-based dashboard collects compressor information to provide powerful insight into your compressor and chiller systems performance.