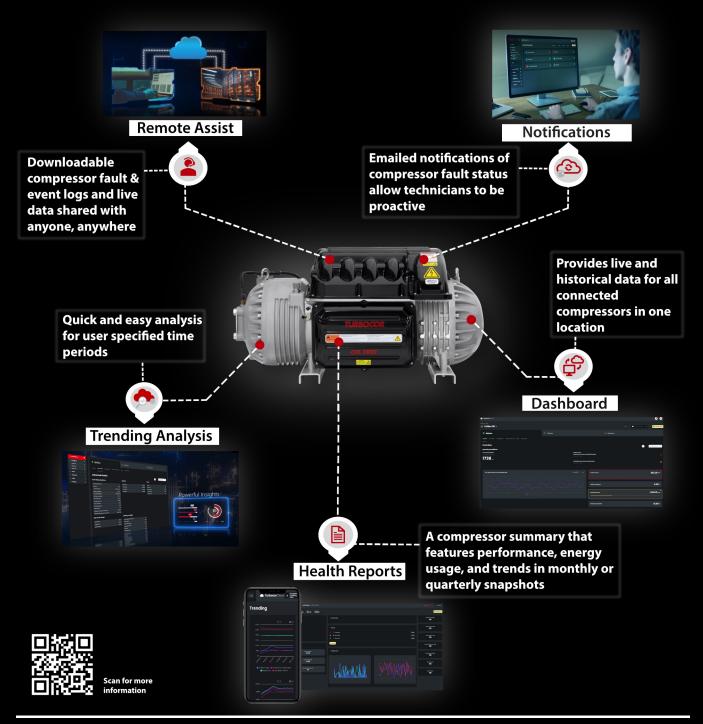

## **Over 150 unique parameters** at the fingertips of Turbocor experts 24/7

The web-based dashboard collects compressor information to provide powerful insight into your compressor and chiller systems performance.