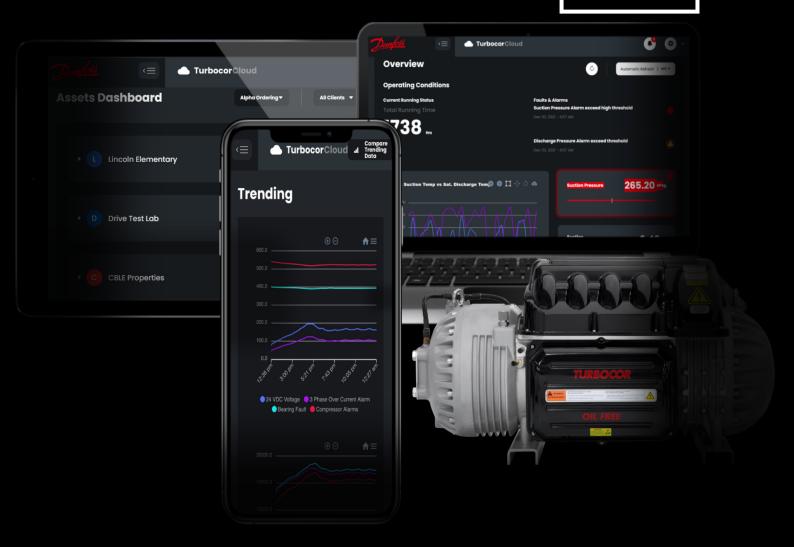

## **24/7** remote connectivity for your **Turbocor® Compressors**

46,700
Data points uploaded per compressor every day

## **Over 150 unique parameters** at the fingertips of Turbocor experts 24/7

The web-based dashboard collects compressor information to provide powerful insight into your compressor and chiller systems performance.