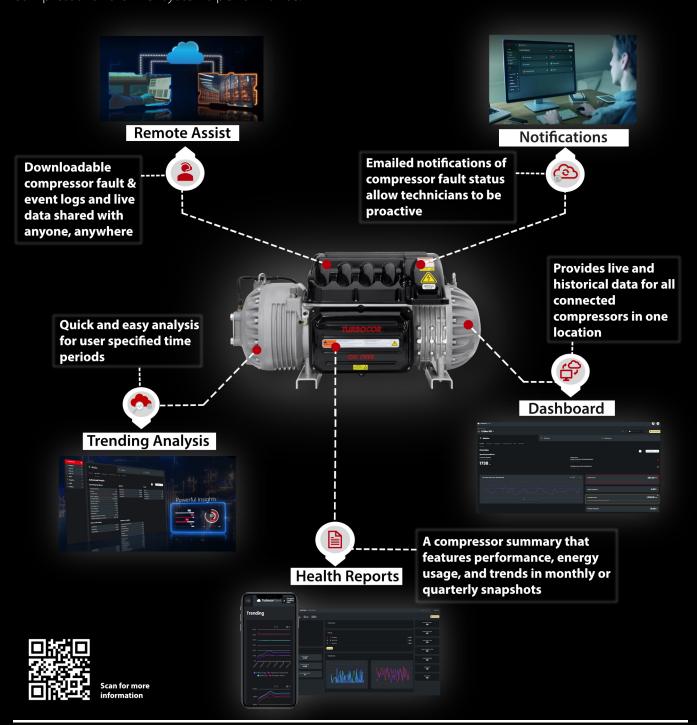

## **Over 150 unique parameters** at the fingertips of Turbocor experts 24/7

The web-based dashboard collects compressor information to provide powerful insight into your compressor and chiller systems performance.