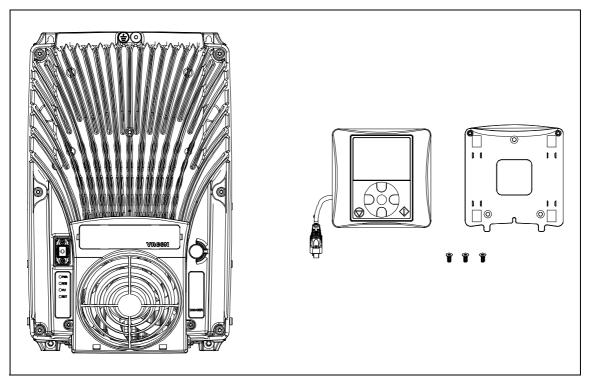

## 1.1.1 MOUNTING ONTO THE DRIVE

Figure 1. Drive and the optional keypad kit. The optiona keypad kit includes: keypad and cable, plastic keypad holder and three fixing screws. One screw is to fix the keypad on the drive, three screws are to fix the keypad to a wall.