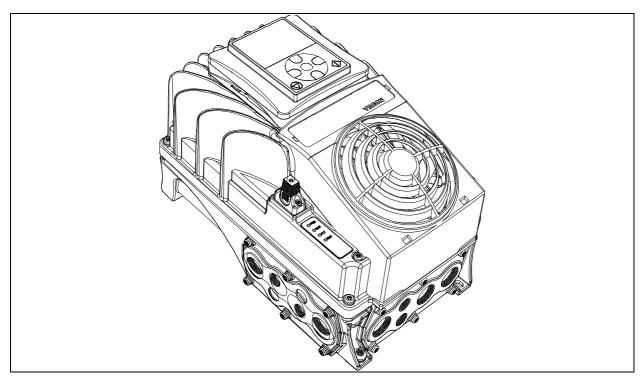

## 1.1.1 MOUNTING ONTO THE DRIVE

Figure 1. Drive and the optional keypad kit. The optiona keypad kit includes: keypad and cable, plastic keypad holder and three fixing screws. One screw is to fix the keypad on the drive, three screws are to fix the keypad to a wall.