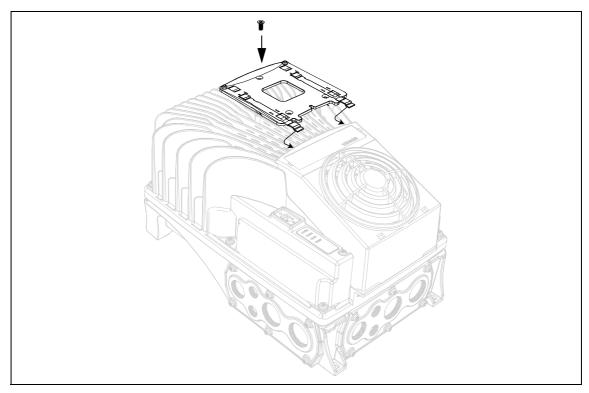

Figure 2. Disconnection of the HMI cap from the drive.

Figure 3. Installation of the keypad holder on the powerhead. The metal sheets of the keypad holder have to be mounted under the fan holder as shown in Figures 3 and 4.