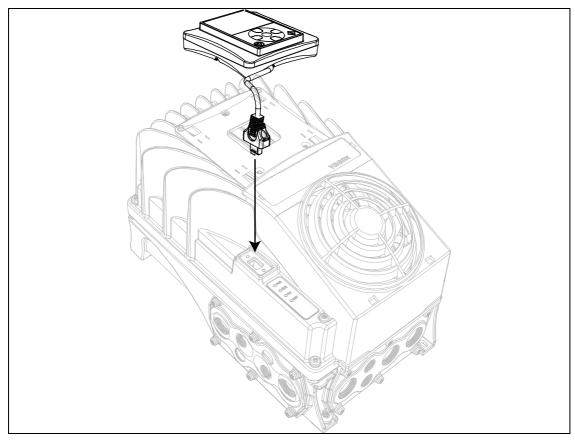

Figure 4. Mounting of the keypad.

Figure 5. Keypad mounted onto the drive. Tighten the fixing screws of the cable connector to the enclosure of the drive. This is to keep the high IP66 protection degree of the drive.