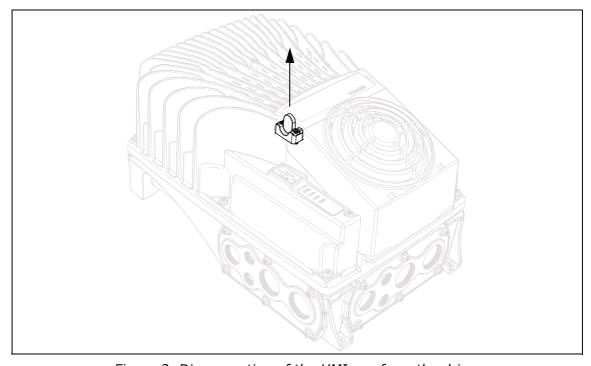

Figure 2. Disconnection of the HMI cap from the drive.

Figure 3. Installation of the keypad holder on the powerhead. The metal sheets of the keypad holder have to be mounted under the fan holder as shown in Figures 3 and 4.