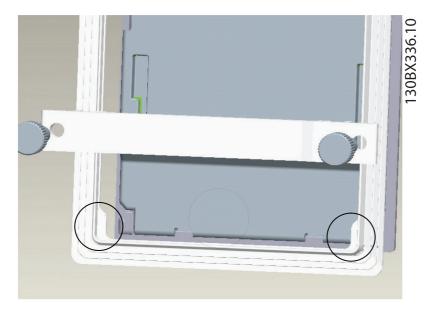

#### Installation and Mounting Instructions

Use the remote build in kit to move the LCP to the front of a cabinet. The enclosure is IP65. Let the gasket prongs slip under the edge of the LCP as illustrated below. Tighten the fastening screws with a torque of 0,14-0,16 Nm (or as a rule of thumb, two turns after the screw has made contact).