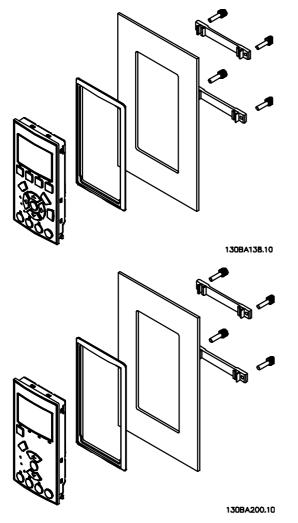

## Ordering number: 130B1113

LCP Kit with graphical LCP, fasteners, 3 m cable and gasket.

Ordering number: 130B1114

LCP Kit with numerical LCP, fasteners and gasket.

#### Ordering number: 130B1117

LCP Kit without LCP is also available.

#### Installation and Mounting Instructions

Use the remote build in kit to move the LCP to the front of a cabinet. The enclosure is IP65. Let the gasket prongs slip under the edge of the LCP as illustrated below. Tighten the fastening screws with a torque of 0,14-0,16 Nm (or as a rule of thumb, two turns after the screw has made contact).