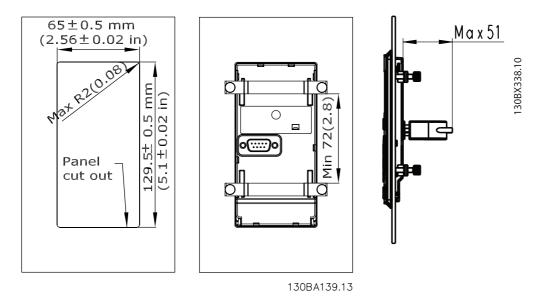

#### Installation and Mounting Instructions

Use the remote build in kit to move the LCP to the front of a cabinet. The enclosure is IP65. Let the gasket prongs slip under the edge of the LCP as illustrated below. Tighten the fastening screws with a torque of 0,14-0,16 Nm (or as a rule of thumb, two turns after the screw has made contact).