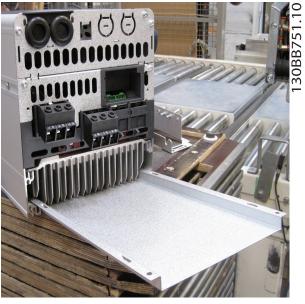

## Mounting of Backplate on B4, C3 and C4

1. Unscrew the four screws indicated with arrows, and remove the plate.

3. Mount the bottom plate again with the four screws and with a torque of 2,5 Nm.

2. Slide in the backplate.