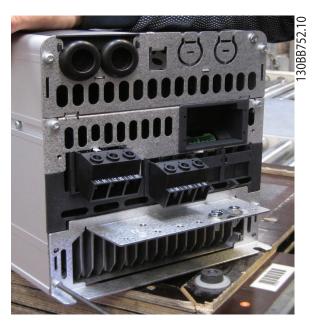

## Mounting of Backplate on B4, C3 and C4

1. Unscrew the four screws indicated with arrows, and remove the plate.

3. Mount the bottom plate again with the four screws and with a torque of 2,5 Nm.

2. Slide in the backplate.