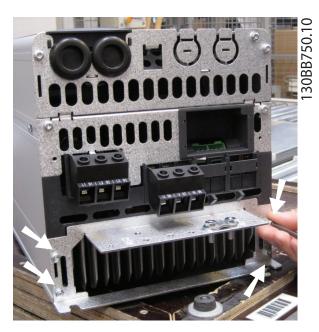

## Mounting of Backplate on B4, C3 and C4

1. Unscrew the four screws indicated with arrows, and remove the plate.

3. Mount the bottom plate again with the four screws and with a torque of 2,5 Nm.

2. Slide in the backplate.