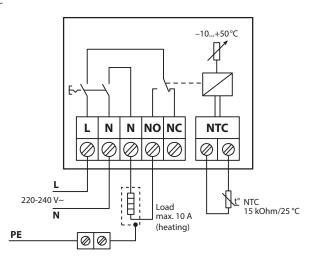

# Connection scheme

IMPORTANT: When the thermostat is used to control a floor heating element in connection with a wooden floor or similar material, always use a floor sensor and never set the maximum floor temperature to more than 35°C.