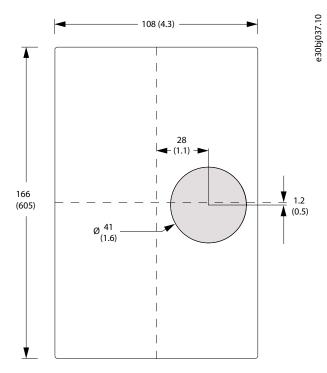

#### Procedure

- 1. Use the drilling template and mark the dimensions to cut a round hole into the wall.
- 2. Install the components for the surface mount kit. See <u>2.1 Illustrations</u>.

# **2** Control Panel Mounting Kit Installation Illustrations

2.1 Illustrations

Illustration 1: Surface Mount Drilling Template

Illustration 2: Surface Mount Installation

e30bu855.10