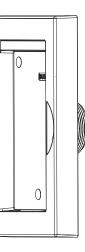

#### Procedure

- 1. Use the drilling template and mark the dimensions to cut a round hole into the wall.
- 2. Install the components for the surface mount kit. See <u>2.1 Illustrations</u>.

# **2** Control Panel Mounting Kit Installation Illustrations

2.1 Illustrations

Illustration 1: Surface Mount Drilling Template

Illustration 2: Surface Mount Installation

e30bu855.10