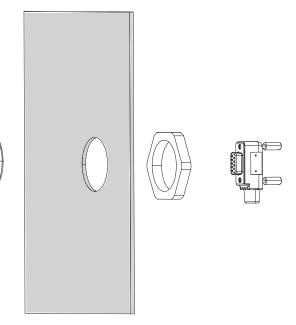

#### Procedure

- 1. Use the drilling template and mark the dimensions to cut a round hole into the wall.
- 2. Install the components for the surface mount kit. See <u>2.1 Illustrations</u>.

# **2** Control Panel Mounting Kit Installation Illustrations

2.1 Illustrations

Illustration 1: Surface Mount Drilling Template

Illustration 2: Surface Mount Installation

e30bu855.10