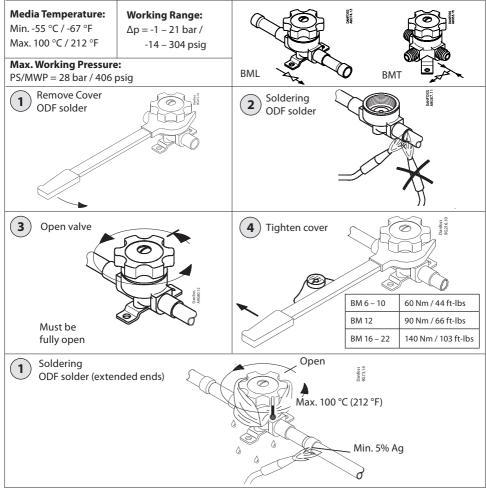

009R966

ENGINEERING

## Installation guide **Shut-off diaphragm valve** Type BML and BMT

## **Refrigerants:**

009R9663

For a complete list of approved refrigerants, visit http://store.danfoss.com/ and search for individual code numbers, where refrigerants are listed as part of product details.

Note: Flare connection is only approved for A1 and A2L refrigerants.

Applicable to A1, A2, A2L and A3 refrigerants as accepted by Danfoss, excluding R717 and to non-corrosive gases/liquids dependent on sealing material compatibility. The design pressure shall not be less than the value outlined in section 9.2 of ANSI/ ASHRAE 15 for the refrigerant used in the system.



Danfoss