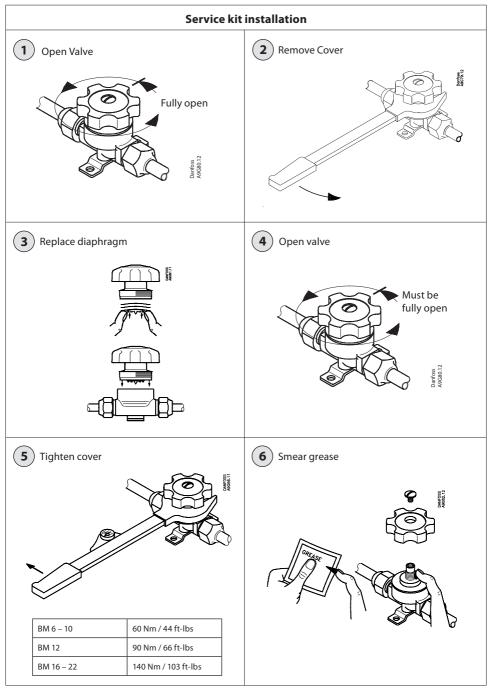

009R966

ENGINEERING

## Installation guide **Shut-off diaphragm valve** Type BML and BMT

## **Refrigerants:**

009R9663

For a complete list of approved refrigerants, visit http://store.danfoss.com/ and search for individual code numbers, where refrigerants are listed as part of product details.

Note: Flare connection is only approved for A1 and A2L refrigerants.

Applicable to A1, A2, A2L and A3 refrigerants as accepted by Danfoss, excluding R717 and to non-corrosive gases/liquids dependent on sealing material compatibility. The design pressure shall not be less than the value outlined in section 9.2 of ANSI/ ASHRAE 15 for the refrigerant used in the system.



Danfoss