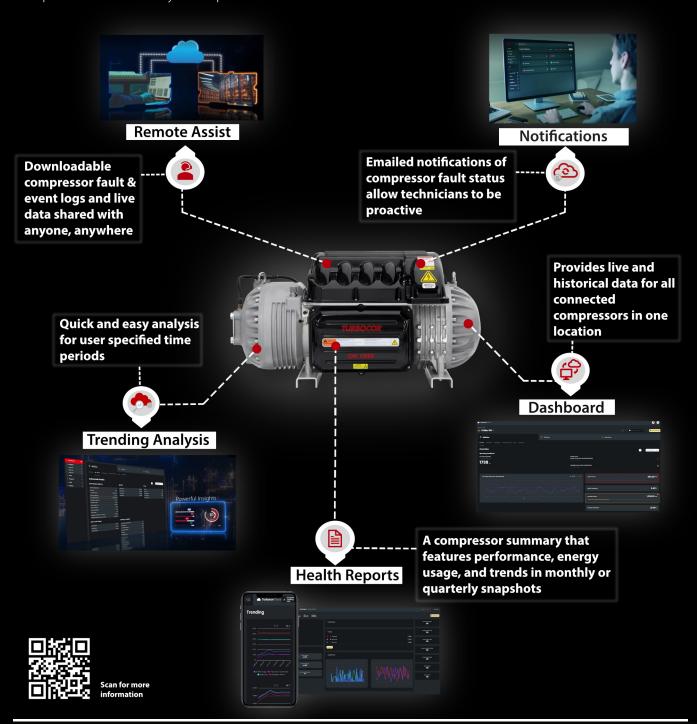

## **Over 150 unique parameters** at the fingertips of Turbocor experts 24/7

The web-based dashboard collects compressor information to provide powerful insight into your compressor and chiller systems performance.