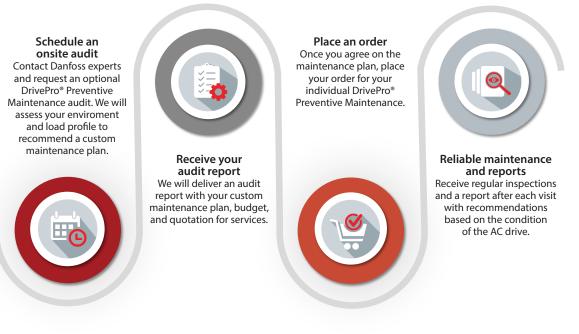

### How to order

You can order DrivePro® Preventive Maintenance when purchased with a new drive and also for existing installed drives. Contact Danfoss Drives sales office for more information about how to order.