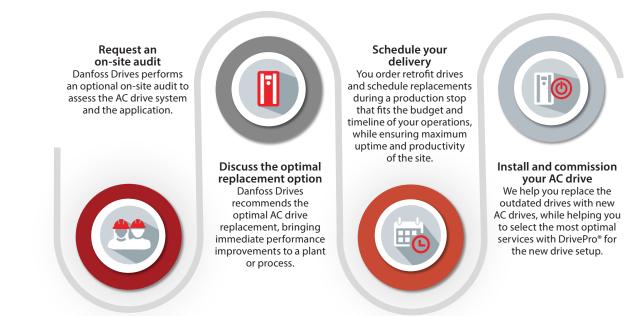

### How it works

The DrivePro<sup>®</sup> Retrofit service ensures optimal uptime and productivity during the replacement process, through:

- Audit of the current
   environment
- Planning
- Delivery of the required retrofit kit into your existing environment.