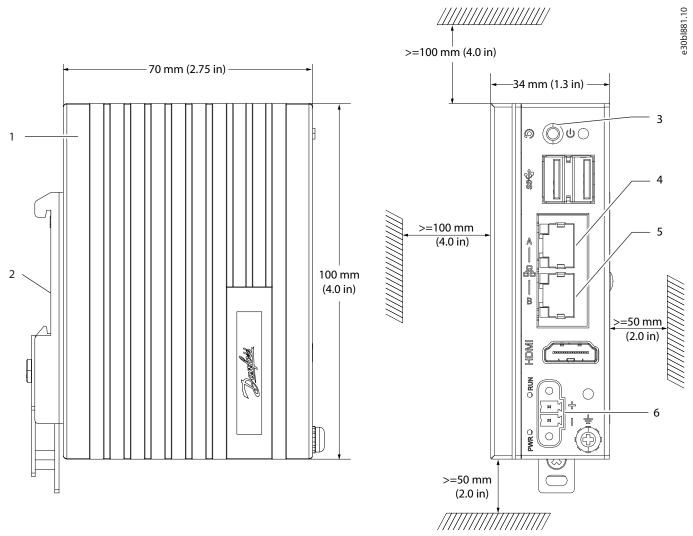

Figure 1: MyDrive® Vault Dimensions and Installation

| 1 | MyDrive® Vault          | 2 | DIN mount                  |
|---|-------------------------|---|----------------------------|
| 3 | Power button            | 4 | Production/drives network  |
| 5 | Optional WAN connection | 6 | Power connection (10–30 V) |

## Procedure

- **1.** Mount MyDrive® Vault using the clearance requirements shown in Figure 1.
- 2. Connect power to MyDrive® Vault. The device powers up automatically.
- 3. Connect a PC to the MyDrive® Vault through the production network, see Figure 1 point 4.
- 4. Wait 5 minutes before connecting to the MyDrive® Vault.
- 5. Enter https://adr.local:8443/ in a browser.