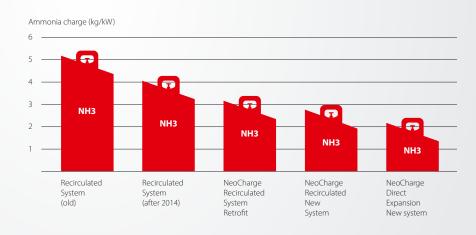

## **Charge-saving potential**

How NeoCharge lets you decrease your ammonia charge while maintaining the same cooling capacity in different types of systems.