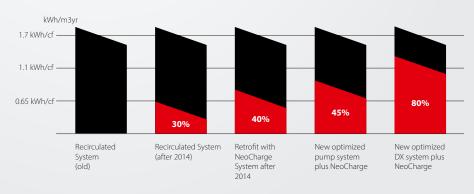

## **Energy-saving potential**

Your energy-saving potential with NeoCharge in different types of systems.

Let's discuss savings for your plant.

Based on 3.5M cf cold storage.