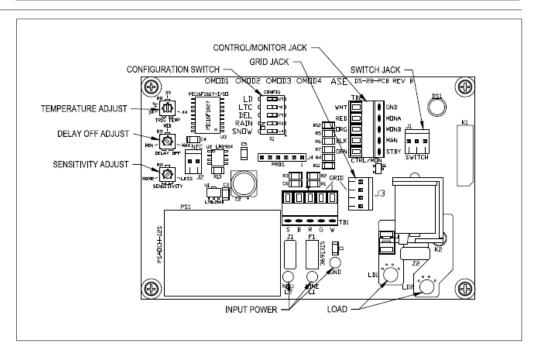

tor capabilities
- Easy to install
- Two year warranty

#### **Technical Data**

| Supply:                | 100-277V Universal input power supply           |
|------------------------|-------------------------------------------------|
| Max. Heating Load:     | 30A @ 277 VAC                                   |
| Operating Temperature: | -40°F to 185°F (-40°C to 85°C)                  |
| Enclosure Type:        | NEMA 3R                                         |
| Mounting:              | Pole or Wall Mounted, outdoors                  |
| Dimensions (HxWxD):    | 4.75" x 7.0" x 2.75" (121mm x 178mm x 70mm)     |
| Trigger Temperature:   | 34°F to 44°F (1.1°C to 6.6°C), Field Selectable |
| Delay Timer:           | 30-90 minutes, Field Selectable                 |

## **Internal Diagram**





### **Typical Application**



# **Ordering Information**

| Part No. | Description                      |
|----------|----------------------------------|
| 088L3044 | DS-2C Snow Melt Controller (30A) |

## **Applications**

Products in this data sheet are for use with these Danfoss mats and cables:

| Danfoss Electric Heating Products        |  |
|------------------------------------------|--|
| GX Electric Snow Melting Cables and Mats |  |

#### Accessories

| Part No. | Description                                   |
|----------|-----------------------------------------------|
| 088L3038 | CDP-2 Remote Control & Display Panel          |
| 088L3039 | CS-1 Remote Control/Monitor Pigtail for CDP-2 |

#### Warranty

Danfoss offers a two year limited warranty covering defects in workmans