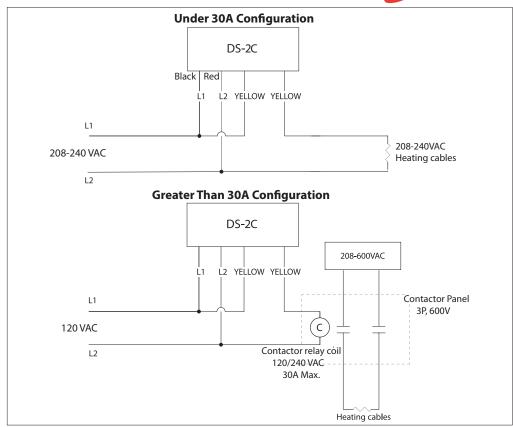

l
- Two year warranty

#### **Technical Data**

| Supply:                | 100-277V Universal input power supply           |
|------------------------|-------------------------------------------------|
| Max. Heating Load:     | 30A @ 277 VAC                                   |
| Operating Temperature: | -40°F to 185°F (-40°C to 85°C)                  |
| Enclosure Type:        | NEMA 3R                                         |
| Mounting:              | Pole or Wall Mounted, outdoors                  |
| Dimensions (HxWxD):    | 4.75" x 7.0" x 2.75" (121mm x 178mm x 70mm)     |
| Trigger Temperature:   | 34°F to 44°F (1.1°C to 6.6°C), Field Selectable |
| Delay Timer:           | 30-90 minutes, Field Selectable                 |

## **Internal Diagram**





### **Typical Application**



# **Ordering Information**

| Part No. | Description                      |
|----------|----------------------------------|
| 088L3044 | DS-2C Snow Melt Controller (30A) |

## **Applications**

Products in this data sheet are for use with these Danfoss mats and cables:

| Danfoss Electric Heating Products        |  |
|------------------------------------------|--|
| GX Electric Snow Melting Cables and Mats |  |

#### Accessories

| Part No. | Description                                   |
|----------|-----------------------------------------------|
| 088L3038 | CDP-2 Remote Control & Display Panel          |
| 088L3039 | CS-1 Remote Control/Monitor Pigtail for CDP-2 |

#### Warranty

Danfoss offers a two year limited warranty covering defects in workmanship and materials.

# Technical S