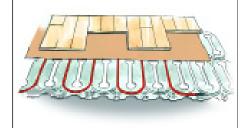

# General Information

LX Reflect Insulation Plate is the best solution available for heating under laminate and engineered wood flooring.

The Reflect are made up of expanded polystyrene with aluminum surface. Because it has high R-value of 1.5, insulation helps to reduce energy consumption.

#### Instructions

3. Install the heating cable in grooves and

2. Clip plates together. Cut plates with jigsaw if necessary.

4. Lay underlayment padding and then the floor covering.