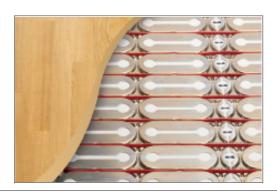

# General Information

LX Reflect Insulation Plate is the best solution available for heating under laminate and engineered wood flooring.

The Reflect are made up of expanded polystyrene with aluminum surface. Because it has high R-value of 1.5, insulation helps to reduce energy consumption.

The height of the reflect plate is 0.5" (12.7 mm) and groove spacing between to cable slots is 4" (101.5 mm) (center to center).