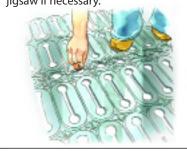

#### Instructions

3. Install the heating cable in grooves and

2. Clip plates together. Cut plates with jigsaw if necessary.

4. Lay underlayment padding and then the floor covering.