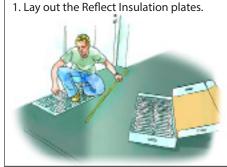

#### Instructions

3. Install the heating cable in grooves and

2. Clip plates together. Cut plates with jigsaw if necessary.

4. Lay underlayment padding and then the floor covering.