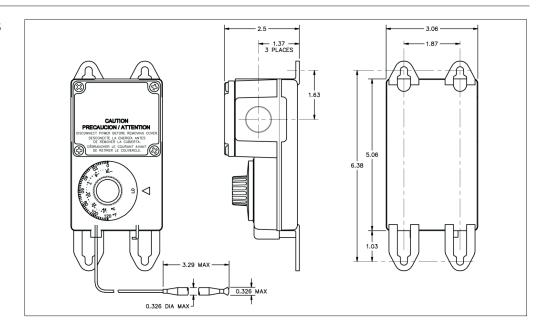

### **Product Dimensions**

### **Technical Data**

| Supply:              | 120-277V                                    |
|----------------------|---------------------------------------------|
| Max. Load:           | 25A @ 120-240V, 22A @ 277V, resistive       |
| Temperature Range:   | 0°F to 120°F (-18°C to 49°C)                |
| Max. Exposure Temp.: | 140°F (60°F)                                |
| Enclosure Type:      | NEMA 4X, NEC Article 547 Compliant          |
| Mounting:            | Wall mounted                                |
| Sensor:              | 10 ft. (3 m) stainless steel capillary/bulb |
| Dimensions (HxWxD):  | 6.38" x 3.06" x 2.5" (162mm x 78mm x 64mm)  |
| Switch:              | Single pole, double throw SPDT              |