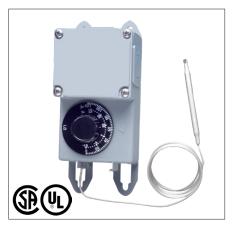

## **PX Weatherproof Thermostat**

### General Information

The PX thermostat is designed for temperature control applications (pipe freeze protection, roof & gutter de-icing or snow melting) in ordinary areas. The unit is housed in a weatherproof NEMA 4X enclosure. The PX thermostat can be used in an ambient-sensing mod, line sensing mode or used to control a contactor coil.

### **Technical Data**

| Supply:              | 120-277V                                    |
|----------------------|---------------------------------------------|
| Max. Load:           | 25A @ 120-240V, 22A @ 277V, resistive       |
| Temperature Range:   | 0°F to 120°F (-18°C to 49°C)                |
| Max. Exposure Temp.: | 140°F (60°F)                                |
| Enclosure Type:      | NEMA 4X, NEC Article 547 Compliant          |
| Mounting:            | Wall mounted                                |
| Sensor:              | 10 ft. (3 m) stainless steel capillary/bulb |
| Dimensions (HxWxD):  | 6.38" x 3.06" x 2.5" (162mm x 78mm x 64mm)  |
| Switch:              | Single pole, double throw SPDT              |