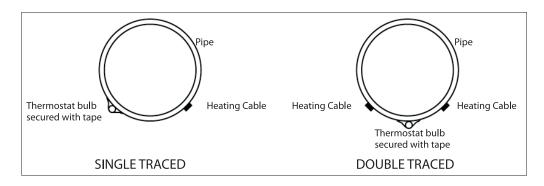

### Positioning (Ambient)

Locate the thermostat for optimum temperature sensing. Thermostat operation will be affected by unusual heat or cold, such as direct sunlight, near windows or doors, etc.

# Positioning (Line Sensing)