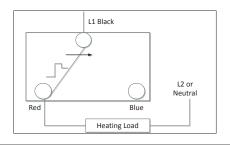

ary/bulb |
| Dimensions (HxWxD):  | 6.38" x 3.06" x 2.5" (162mm x 78mm x 64mm)  |
| Switch:              | Single pole, double throw SPDT              |

### **Product Dimensions**





#### **Installation Notes**

Installation must be made by a trained, qualified service person in accordance with the NEC and all applicable local codes and ordinances.

A drip loop should be provided to prevent water and otehr liquids from entering the thermostat housing. The cord or conduit connections to the enclosure must be water and dust-tight.

### Positioning (Ambient)

Locate the thermostat for optimum temperature sensing. Thermostat operation will be affected by unusual heat or cold, such as direct sunlight, near windows or doors, etc.

# Positioning (Line Sensing)



# Wiring Connections Diagram



### **Ordering Information**

| Part No. | Description                                           |
|----------|-------------------------------------------------------|
| 088L3422 | PX Weatherproof Thermostat With Water-Tight Enclosure |

### **Applications**

This product is for use with these Danfoss cables:

PX Pipe Freeze Protection Cables

RX and RX-C Roof & Gutter De-Icing Cables

### Warranty

Danfoss offers a two year limited warranty covering defects in workmanship and materials.

### Technical Services

For technical questions, please contact Danfoss Heating Division North America at **1-888-DANFOSS** (326-3677). More information on Danfoss Electric Heating products is available at www.LX.Danfoss.com.

Danfoss can accept no responsibility for possible errors in catalogs, brochur