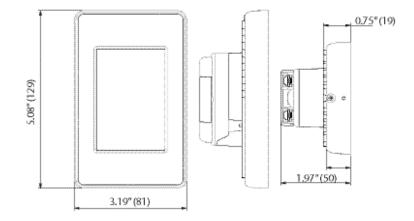

### **Technical Data**

| Supply:               | 120-240 VAC, 50/60 Hz                                  |  |
|-----------------------|--------------------------------------------------------|--|
| Max. Load:            | 15A maximum (resistive load)                           |  |
| Power:                | 1800W at 120 VAC / 3120W at 208 VAC / 3600W at 240 VAC |  |
| GFCI:                 | Class A (5 mA trip level)                              |  |
| Temperature Range:    | 41°F to 104°F (5°C to 40°C)                            |  |
| Floor Limit Range:    | 41°F to 104°F (5°C to 40°C)                            |  |
| Ambient Temp. Range:  | 32°F to 104°F (0°C to 40°C)                            |  |
| On/Off Differential:  | 0.7°F (0.4°C)                                          |  |
| Regulation Principle: | PWM / PI                                               |  |
| Housing:              | NEMA 1 (IP20)                                          |  |
| Floor Sensor Type:    | NTC (10 KΩ) 15 ft. (4.5 m)                             |  |
| Dimensions (HxWxD):   | 5.1" x 3.2" x 0.8" (130mm x 82mm x 20mm)               |  |
| Wall box (HxWxD):     | 3"x2"x2" (76mm x 51mm x 51mm                           |  |

### Dimensions in (mm)

| <b>Ordering Information</b> | Part No. | Description                       |
|-----------------------------|----------|-----------------------------------|
|                             | 088L5137 | LX205 Non-Programmable Thermostat |