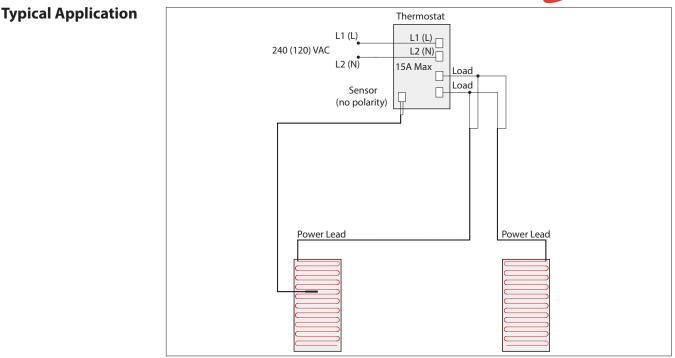

### **Technical Data**

| Supply:               | 120-240 VAC, 50/60 Hz                                  |  |
|-----------------------|--------------------------------------------------------|--|
| Max. Load:            | 15A maximum (resistive load)                           |  |
| Power:                | 1800W at 120 VAC / 3120W at 208 VAC / 3600W at 240 VAC |  |
| GFCI:                 | Class A (5 mA trip level)                              |  |
| Temperature Range:    | 41°F to 104°F (5°C to 40°C)                            |  |
| Floor Limit Range:    | 41°F to 104°F (5°C to 40°C)                            |  |
| Ambient Temp. Range:  | 32°F to 104°F (0°C to 40°C)                            |  |
| On/Off Differential:  | 0.7°F (0.4°C)                                          |  |
| Regulation Principle: | PWM / PI                                               |  |
| Housing:              | NEMA 1 (IP20)                                          |  |
| Floor Sensor Type:    | NTC (10 KΩ) 15 ft. (4.5 m)                             |  |
| Dimensions (HxWxD):   | 5.1" x 3.2" x 0.8" (130mm x 82mm x 20mm)               |  |
| Wall box (HxWxD):     | 3"x2"x2" (76mm x 51mm x 51mm                           |  |

| Applications                                                                | Danfoss Electric Heating Products                                       |  |  |
|-----------------------------------------------------------------------------|-------------------------------------------------------------------------|--|--|
| Products in this data sheet are for use with these Danfoss mats and cables: | LX Electric Floor Heating Mats and Cables<br>TX-FH Floor Heating Cables |  |  |
|                                                                             | TX-SH Storage Heating Cables                                            |  |  |

| Accessories | Part No.    | Description                                                          |
|-------------|-------------|----------------------------------------------------------------------|
|             | 088L5135    | Power Module with GFCI (15 Max. Amps)                                |
|             | 088L3450    | Single Contactor, 3P, 600V Max (120V Max Amps, 120V Coil Voltage)    |
|             | 088L3451    | Single Contactor, 3P600V Max (120V Max Amps, 208V-240V Coil Voltage) |
|             | ETF-110/99C | Replacement Thin Floor Sensor (10K $\Omega$ )                        |