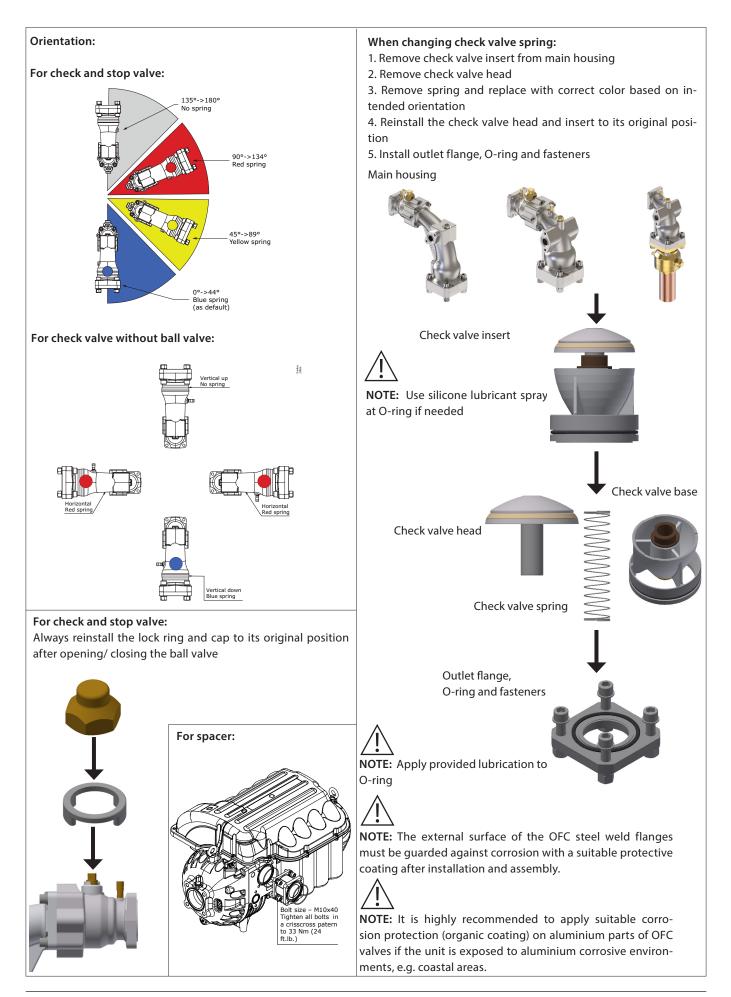

> NOTE: Protection of entire valve including steel flange is recommended after installation for outdoor use.

Ball valve clocking may be changed by removing bolts and rotating ball valve housing without retracting the ball valve assembly away from the elbow (for the type of check and stop valve).

NOTE: refer to check valve orientation options below

Torque: 38 Nm ± 4 Nm

For dual staging port version:

1. Assign a staging port flow direction. (Left or right side) 2. Install the blind flange, O-ring and fasteners to block the opposite direction.

3. Install outlet flange, O-ring and fasteners.

# NOTE:

- Ensure flange is not mounted on main housing during brazing.
- 2. GBC can be pre-assembled by Danfoss or installed at customer end. Torque - 110Nm.

Spring washer M10 for staging port (4 pcs) Plain washer M10 for staging port (4 pcs) O-ring for staging port (2 pcs) Additional check valve springs (2 pcs): Yellow spring, for 45°->89° orientation Red spring, for 90°->134° orientation