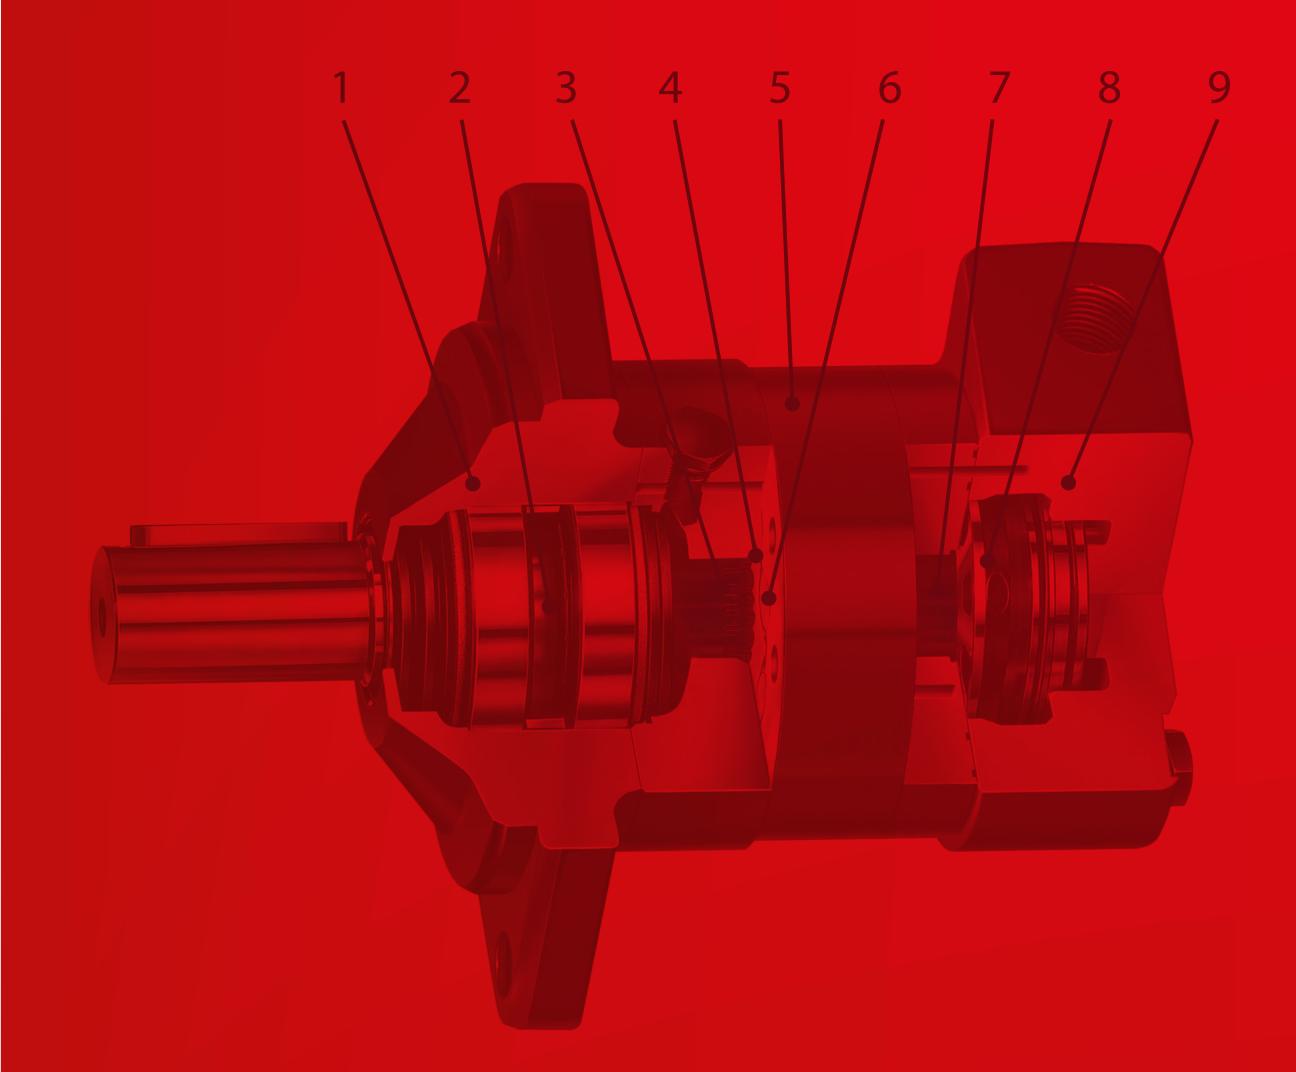

## Main parts:

- 1. Bearing housing 6. Roller
- Output shaft
- Cardan shaft
- Gear wheel
- Gear rim
- Valve drive
- Disc valve 8.
- 9. Valve housing

- New improved valving and balancing system to give higher efficiencies at higher pressure
- Stronger drive train to allow higher output torque
- Stronger bearings to allow higher radial loads
- Long operating life at high pressure
- Sturdy and compact design