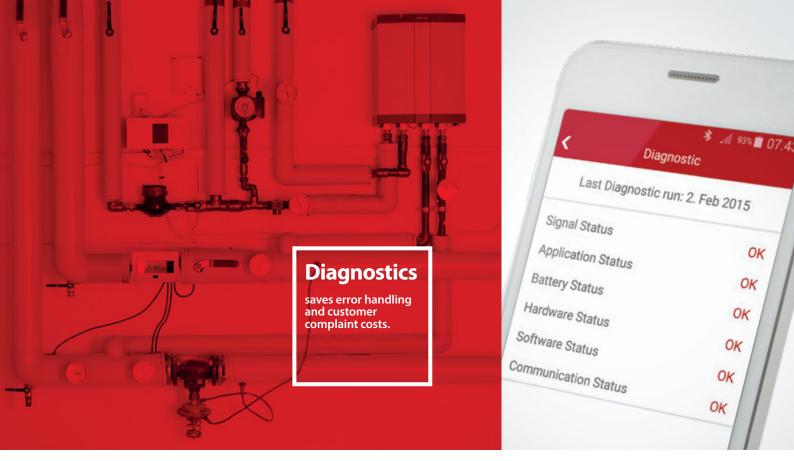

# Genuine diagnostics

SonoSelect<sup>™</sup> offers state-of-the-art diagnostic features via the SonoApp – so far only known from process industry meters. Many systems claim to have "diagnostics" when this often means little more than displaying an error code. In contrast, SonoSelect<sup>™</sup> features genuine diagnostics with accurate traceability for fast error identification and correction. If the unit needs servicing, it is easy to identify root causes using pinpoint error identification instead of guesswork.

#### Confirm correct installation in a single step

Function test run from the App confirms that there are no alarms and ensures that meter values are within acceptable limits.

- Saves costs by eliminating second-guessing and ensures correct installation even for inexperienced installers
- Reduces installation costs thanks to fewer faulty installations and call-backs

#### Advanced diagnostics for cost-efficient service and maintenance

Diagnostics run from the app automatically generate detailed information on vital energy meter and application parameters: e.g. battery life prognosis, potential for re-verification instead of replacement, EMC or air bubble problems.

- Less time spent on trial-and-error troubleshooting, even for inexperienced installers
- Eliminates the cost of unnecessary or untimely energy meter replacement
- Reduces costs related to customer complaints and dissatisfied customers