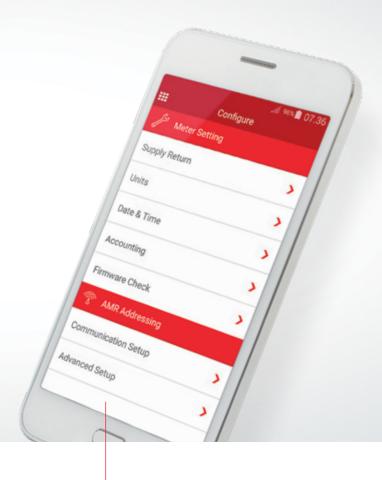

### SonoApp

Reduces time spent on read-out, configuration and commissioning.

| mand restored                                                                    | a and a second                                                                                                                                                                                                                                                                                                                                                                                                                                                                                                                                                                                                                                                                                                                                                                                                                                                                                                                                                                                                                                                                                                                                                                                                                                                                                                                                                                                                                                                                                                                                                                                                                                                                                                                                                                                                                                                                                                                                                                                                                                                                                                                 |                                    |                |        |
|----------------------------------------------------------------------------------|--------------------------------------------------------------------------------------------------------------------------------------------------------------------------------------------------------------------------------------------------------------------------------------------------------------------------------------------------------------------------------------------------------------------------------------------------------------------------------------------------------------------------------------------------------------------------------------------------------------------------------------------------------------------------------------------------------------------------------------------------------------------------------------------------------------------------------------------------------------------------------------------------------------------------------------------------------------------------------------------------------------------------------------------------------------------------------------------------------------------------------------------------------------------------------------------------------------------------------------------------------------------------------------------------------------------------------------------------------------------------------------------------------------------------------------------------------------------------------------------------------------------------------------------------------------------------------------------------------------------------------------------------------------------------------------------------------------------------------------------------------------------------------------------------------------------------------------------------------------------------------------------------------------------------------------------------------------------------------------------------------------------------------------------------------------------------------------------------------------------------------|------------------------------------|----------------|--------|
| Merrilly Heatmater                                                               | Serve Number                                                                                                                                                                                                                                                                                                                                                                                                                                                                                                                                                                                                                                                                                                                                                                                                                                                                                                                                                                                                                                                                                                                                                                                                                                                                                                                                                                                                                                                                                                                                                                                                                                                                                                                                                                                                                                                                                                                                                                                                                                                                                                                   | 100000V-346                        | 1007           | See 1  |
| bend Number<br>00082300N1546<br>8<br>Antenna<br>Nondbergwei 81<br>Nondbergwei 81 | former of the second se | an Alberto<br>Con Hell<br>Con Hell | Serie Apple 17 | 23.5   |
|                                                                                  | Last University                                                                                                                                                                                                                                                                                                                                                                                                                                                                                                                                                                                                                                                                                                                                                                                                                                                                                                                                                                                                                                                                                                                                                                                                                                                                                                                                                                                                                                                                                                                                                                                                                                                                                                                                                                                                                                                                                                                                                                                                                                                                                                                |                                    |                | 23.2 1 |
| ~                                                                                | tore torons                                                                                                                                                                                                                                                                                                                                                                                                                                                                                                                                                                                                                                                                                                                                                                                                                                                                                                                                                                                                                                                                                                                                                                                                                                                                                                                                                                                                                                                                                                                                                                                                                                                                                                                                                                                                                                                                                                                                                                                                                                                                                                                    |                                    | Seguration of  | 0. м к |

#### SonoApp key features

- Enables full configuration and reconfiguration control
- One-step verification of all system parameters
- Designed for simple and accurate installation
- Quick and easy to change meter settings
- Access to data log memory for fast and accurate diagnostics
- Quick and simple pairing, with no paperwork