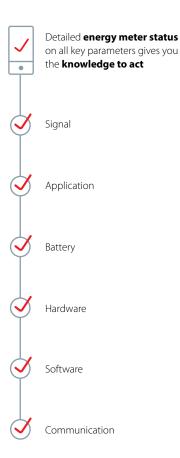

# Genuine diagnostics

SonoSelect<sup>™</sup> offers state-of-the-art diagnostic features via the SonoApp – so far only known from process industry meters. Many systems claim to have "diagnostics" when this often means little more than displaying an error code. In contrast, SonoSelect<sup>™</sup> features genuine diagnostics with accurate traceability for fast error identification and correction. If the unit needs servicing, it is easy to identify root causes using pinpoint error identification instead of guesswork.

#### Confirm correct installation in a single step

Function test run from the App confirms that there are no alarms and ensures that meter values are within acceptable limits.

- Saves costs by eliminating second-guessing and ensures correct installation even for inexperienced installers
- Reduces installation costs thanks to fewer faulty installations and call-backs

#### Advanced diagnostics for cost-efficient service and maintenance

Diagnostics run from the app automatically generate detailed information on vital energy meter and application parameters: e.g. battery life prognosis, potential for re-verification instead of replacement, EMC or air bubble problems.