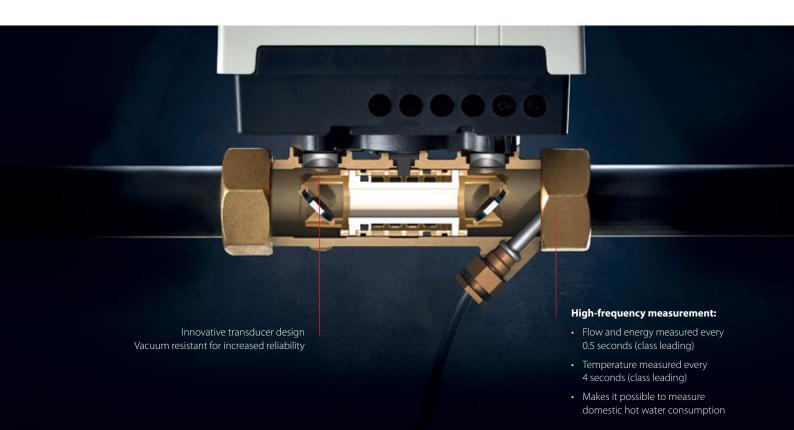

## **Advanced** ultrasonic technology

SonoSelect<sup>™</sup> combines years of expertise with leading ultrasonic technology to provide a new level of consistent metering precision over a long working lifetime.

Flow measurement remains extremely stable, even at low flow rates and with low-quality water. Ultrasonic technology also ensures a long lifetime with continuous reliable performance and little to no maintenance. A true long-term win/win.

#### Advantages of ultrasonic technology

- High dynamic range (covers large spread of rated flow)
- Stable for low-quality water (no moving flow parts)
- Low pressure losses
- Can detect even low minimum flow rates
- Continuous high measurement accuracy ensures long operational life
- Low energy consumption increasing battery life
- Low cost of maintenance and ownership
- Several re-verifications possible throughout lifetime

To ensure long-term reliability, SonoSelect<sup>™</sup> has been designed without moving parts. Added to this are the tough cable fixtures, innovative transducer design and quality materials we have used throughout its construction to provide years of reliable operation.