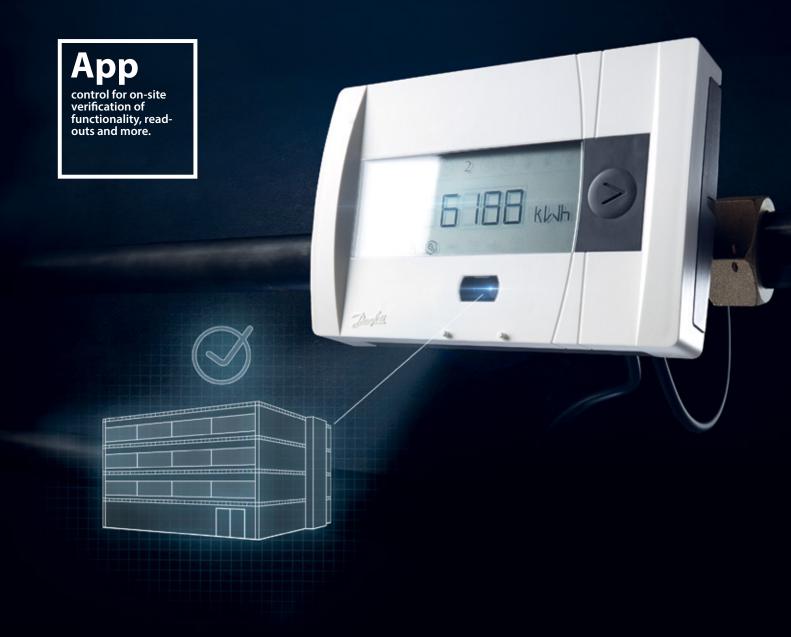

## Work is easy with **SonoApp**

SonoSelect<sup>™</sup> represents the next generation in energy metering and can be used for everything from real-time verification of system functionality to rapid location pairing and error handling. All via clear and intuitive menu screens.

Moving advanced functionality to the SonoApp makes the SonoSelect<sup>™</sup> energy meter easier to work with and reduces the risk of incorrect setting. It has also made it possible to add functionality that would not otherwise be achievable.

#### Confirm correct installation in a single step

Function test run from the App confirms that there are no alarms and ensures that meter values are within acceptable limits.

- Saves costs by eliminating second-guessing and ensures correct installation even for inexperienced installers
- Reduces installation costs thanks to fewer faulty installations and call-backs