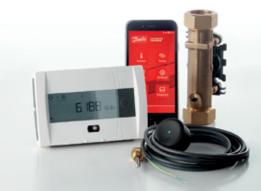

### SonoSelect<sup>™</sup> Ultrasonic energy meter

Next generation ultrasonic energy meter

A new level of installation and commissioning simplicity using SonoApp

> Continuous high-performance measurement

### **Next-generation** ultrasonic energy meter

SonoSelect<sup>™</sup> sets a whole new standard in energy metering. With a wide variety of innovative and unique features, it is simple to install and commission and delivers continuous high-performance measurements, even under harsh ambient temperature conditions.

One of SonoSelect's key features is that all its advanced functionality can also be controlled via smartphone using the innovative SonoApp. Complex functions can easily be programmed and routine adjustments have been made faster to access and simpler to carry out. The high level of usability reduces errors and ensures minimized installation time.