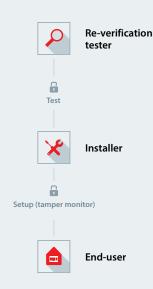

# Differentiated access control

Multi-layer access control allows you to define users and levels of access. This enables different people to perform different tasks, depending on their skill levels.

Adding and removing users, defining access and more, is all done through the administrator page at sono.danfoss.com.

# Alarms and error handling

In the event of unauthorized access, an instant alarm is triggered on the meter display and the administrator page.

Faulty or damaged meters can be rapidly detected and any attempted manipulation immediately dealt with. This prevents potential payment disputes between tenant and energy supplier while reassuring tenants that they have been accurately charged for energy they have actually used.