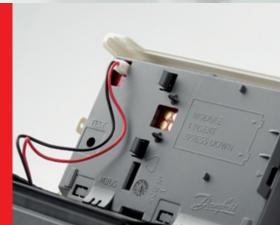

#### Easily replaceable batteries:

Replacing batteries is easy, and can be done without tools or risk of damaging the PCB board inside. This helps to extend the life of the meter.

#### 230V mains powered:

Replacing batteries can be avoided when using a 230V mains powered version of SonoSelect™

Flexible and efficient - with increased product lifetime