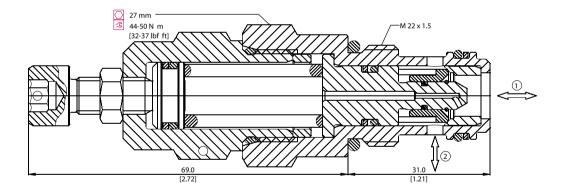

### **Relief Valves Technical Information**

# Differential Area VSB 06-EN

#### **OPERATION**

This is a direct-acting, differential area, poppet-type relief valve that relieves from 2 to 1 with an integral free-flow check from 1 to 2.

#### **SPECIFICATIONS**

#### **Theoretical performance**



#### **Schematic**



#### **Specifications**

| <u> </u>       |                          |
|----------------|--------------------------|
| Rated pressure | 350 bar [5075 psi]       |
| Rated flow     | 80 l/min [21 US gal/min] |
| Weight         | 0.22 kg [0.49 lb]        |
| Cavity         | NCS06/2                  |

#### **DIMENSIONS**

mm [in]

#### **Cross-sectional view**



## ORDERING INFORMATION



To order this valve with a specific factory setting, contact your Danfoss ICS representative