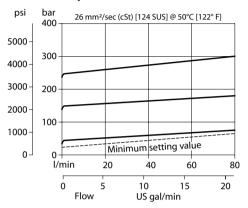

### **Relief Valves Technical Information**

# Differential Area VSB 06-EN

#### **OPERATION**

This is a direct-acting, differential area, poppet-type relief valve that relieves from 2 to 1 with an integral free-flow check from 1 to 2.

#### **SPECIFICATIONS**

#### **Theoretical performance**



#### **Schematic**



#### **Specifications**

| <u> </u>       |                          |
|----------------|--------------------------|
| Rated pressure | 350 bar [5075 psi]       |
| Rated flow     | 80 l/min [21 US gal/min] |
| Weight         | 0.22 kg [0.49 lb]        |
| Cavity         | NCS06/2                  |

#### **DIMENSIONS**

mm [in]

#### **Cross-sectional view**



## ORDERING INFORMATION



To order this valve with a specific factory setting, contact your Danfoss ICS representative