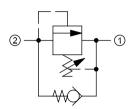

#### **OPERATION**

This is a direct-acting, differential area, poppet-type relief valve that relieves from 2 to 1 with an integral free-flow check from 1 to 2.

#### **Schematic**