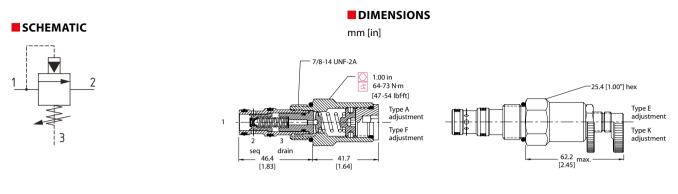

# Sequence and Unloading Valves CP240-21

Sequence Valve, Pilot Operated, Spool Type, Internal Pilot, External Drain

350 bar [5000 psi] • 45 l/min [12 US gpm]

## MODEL CODE

| Seal Option                  |                        |                                         |          |  |                                                                                                            | Pressure Setting      |                                           |                      |                     |        |  |
|------------------------------|------------------------|-----------------------------------------|----------|--|------------------------------------------------------------------------------------------------------------|-----------------------|-------------------------------------------|----------------------|---------------------|--------|--|
| Code Seal kit                |                        |                                         |          |  |                                                                                                            |                       | <b>Code</b> x10 - Pressure setting in psi |                      |                     |        |  |
| <b>B</b> -Buna - N 120009    |                        |                                         |          |  | (50 psi increments within specified Pressure Range)<br>XXX-Standard setting (see Pressure Range for value) |                       |                                           |                      |                     |        |  |
| <b>V</b> -Viton 120010       |                        |                                         |          |  |                                                                                                            |                       | Example:                                  |                      |                     |        |  |
| Housing                      |                        |                                         |          |  |                                                                                                            |                       | (                                         | Code                 |                     | Psi    |  |
| Code                         | Ports & Material       | Housing Model Code                      |          |  |                                                                                                            |                       |                                           | 150                  | 103                 | [1500] |  |
| 0                            | No Housing             | No Housing                              |          |  |                                                                                                            |                       |                                           |                      |                     |        |  |
| SE3B                         | AL, 3/8 BSP            | SDC10-3-SE-3B                           |          |  |                                                                                                            | Pressur               |                                           |                      |                     |        |  |
| SE4B                         | AL, 1/2 BSP            | SDC10-3-SE-4B                           |          |  |                                                                                                            | C                     | ode                                       | Bar                  | Psi                 | _      |  |
| 6S                           | AL, #6 SAE             | CP10-3-6S                               |          |  |                                                                                                            |                       | <b>A</b><br>d Setting                     | 14-55<br>28          | [200-800]<br>[400]  |        |  |
| <b>85</b>                    | AL, #8 SAE             | CP10-3-8S                               | 100 pcil |  |                                                                                                            |                       | <b>B</b><br>d Setting                     | 21-103<br>69         | [30-1500]<br>[1000] |        |  |
|                              | nal housings available | יוסי פורכסטרכס וכסס נוומון צווס סמו נסנ | oo hail. |  |                                                                                                            |                       | C                                         | 28-207               | [400-3000]          | ]      |  |
| Adjustment Option            |                        |                                         |          |  | Standar                                                                                                    | d Setting             | 103                                       | [1500]               | _                   |        |  |
| A - Internal<br>E - External |                        |                                         |          |  |                                                                                                            | <b>D</b><br>d Setting | 28-345<br>103                             | [400-5000]<br>[1500] | ]                   |        |  |