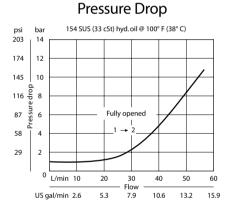

IPTION AND OPERATION

This is a pilot operated, spool type sequence valve that opens from port 1 to port 2 when the setting is reached. This is ideal for sequencing a secondary operation while maintaining pressure in the primary operation, limiting pressure loss with constant or varying flows.



#### **PERFORMANCE DATA**

| Rated pressure               | 350 bar [5000 psi]<br>45 l/min [12 US gpm] |  |  |  |  |
|------------------------------|--------------------------------------------|--|--|--|--|
| Rated flow @ 7 bar [100 psi] |                                            |  |  |  |  |
| Weight                       | 0.23 kg [0.51 lb]                          |  |  |  |  |
| Cavity                       | SDC10-3                                    |  |  |  |  |

### PERFORMANCE CURVES



## MODEL CODE

| Seal Option                  |                        |                                         |          |  |                                                                                                            | Pressure Setting      |                                           |                      |                     |        |  |
|------------------------------|------------------------|-----------------------------------------|----------|--|------------------------------------------------------------------------------------------------------------|-----------------------|-------------------------------------------|----------------------|---------------------|--------|--|
| Code Seal kit                |                        |