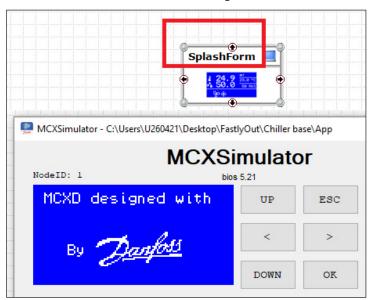

## Description

The splash screen is shown for very few seconds just after power on and it can be used for branding the software or for sharing additional information.

- 1. Be sure to use MCXD version 4 or newer
- 2. Enable the define "Splash screen" by editing the "initDefine" file. The number marked in red circle below shows how many seconds the splash screen will be shown just after the power on:

```
82
83 //Enable Splah Screen
84 #define ENABLE_SPLASH_SCREEN 3
85
86
```

3. Add a new screen named "SplashForm" in the "User Interface" tab. This will be used as splash screen.

Note: It can also be reused in the menu navigation.