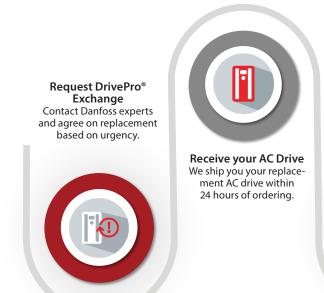

#### DrivePro<sup>®</sup> Circularity Commitment

With DrivePro<sup>®</sup> Exchange, you can improve uptime and optimize operational efficiency.

**24h** DrivePro<sup>®</sup> Exchange unit shipping after placing an order from

the Global Service

Stock.

| Benefit                                                                                                                            |
|------------------------------------------------------------------------------------------------------------------------------------|
| <ul> <li>Obtain the fastest and most cost-efficient<br/>solution when an AC drive fails</li> </ul>                                 |
| <ul> <li>Fast delivery of exchange AC drive to your site</li> <li>Prevent excessive downtime on the<br/>production line</li> </ul> |
| <ul> <li>Avoid turnover losses due to lost process<br/>availability during replacement</li> </ul>                                  |
| Ongoing reliability thanks to best performance match                                                                               |
|                                                                                                                                    |

#### How to order

With one call, the DrivePro® Exchange setup ensures a smooth exchange and safe return to production, fast.

You can order either online, via email or telephone. Find your local Danfoss Drives contact at: