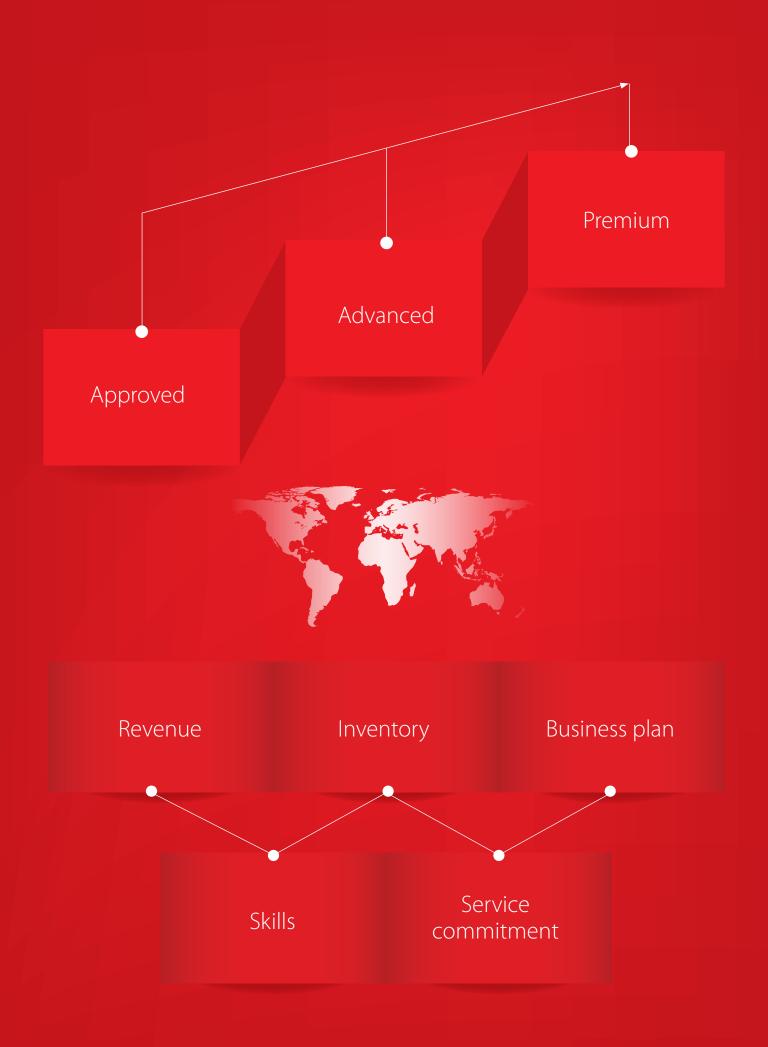

PEP takes that commitment to the next level.

PEP is a tiered program with three unique levels of participation:

- Approved
- Advanced
- Premium

Each level offers different benefits and privileges. The more you invest in the program, the more access you have to resources and tools which, in turn, provides more opportunities to earn rewards and, more importantly, grow your business.

Each year, your partnership status will be reviewed. You will be issued with an up-to-date Partner Excellence Program® certificate to reflect your current status and commitment to the program. If you reach certain targets during the year, your status will automatically be upgraded to the next level. If, however, you are unable to maintain certain targets, your status will be downgraded at the end-of-year review. The more you commit to the program, the higher up the ladder you will climb.

### Five success factors

We understand that there are many different business models and that your business is unique. We have therefore identified the five different business criteria that will define your level of partnership.

– sum of net sales in the previous calendar year

– ensuring drives are available for customers by having sufficient stock levels

### **Business plan**

- identifying value propositions and competencies and demonstrating commitment, investments and action plans to win business. This may be planned together with and approved by your local Danfoss account manager

- maintaining skilled employee base by ensuring abilities of sales and support functions

### Service commitment

- ability to provide technical advice in pre-sales phase, excellent support during the sales process and also in the after-sales phase