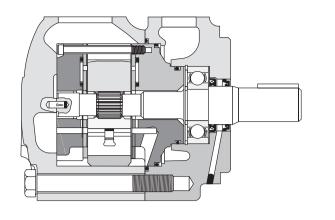

# **Vane Type Single Pump**

25/26/30/31 VQ Series - 20 Design

AX438768117869en-000101

→ TO REVERSE CATRIDGE KIT ROTATION, REMOVE THE TWO (2) 413834 SCREWS, AND REVERSE THE LOCATION OF THE INLET SUPPORT PLATE 430805 AND OUTLET SUPPORT PLATE 419079. REINSTALL THE TWO (2) SCREWS HAND TIGHT. USE PUMP COVER TO ALIGN ALL SECTIONS OF THE CARTRIDGE. REMOVE COVER CAREFULLY AND TIGHTEN SCREWS TO 50 LB. IN. TORQUE.