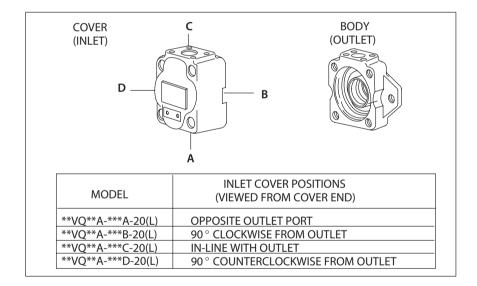

### 5 Port Connections

Code Inlet Outlet Connection Connection Α SAE 4-Bolt SAE 4-Bolt В SAE Str. Thd. SAE Str. Thd. C SAE 4-Bolt SAE Str. Thd. D SAE Str. Thd. SAE 4-Bolt

#### 8 Port Positions

See Chart Below