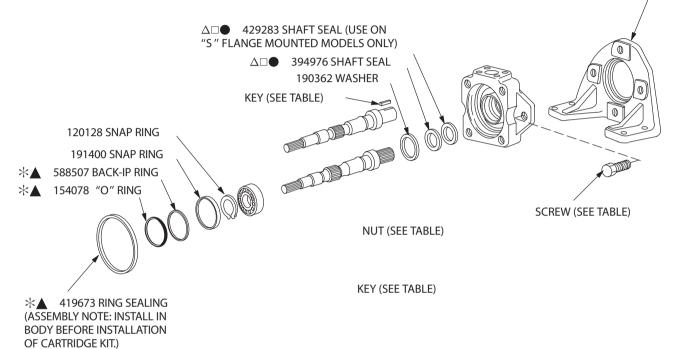

☐ WIPE O.D. OF SEAL WITH OIL BEFORE PRESSING INTO BODY. APPLY GREASE TO SEAL I.D. BEFORE INSTALLATION OF SHAFT.

INCLUDED IN SINGLE
SHAFT SEAL KIT 920021
F3 EQUIVALENT 920023

△ INCLUDED IN DOUBLE
SHAFT SEAL KIT 920022
F3 EQUIVALENT 920024

| SHAFTS       |             |       |                       |      |       |                             |
|--------------|-------------|-------|-----------------------|------|-------|-----------------------------|
|              |             |       | DOUBLE SEAL<br>MODELS |      | NUT   | ТҮРЕ                        |
| SHAFT<br>NO. | PART<br>NO. | SHAFT | PART<br>NO.           |      |       |                             |
| 1            | 238755      |       |                       | 9955 |       | STRAIGHT, KEYED             |
| 3            | 242747      |       |                       | 1617 | 18755 | KEYED WITH NUT              |
| 6            | 242767      |       |                       | 1617 |       | KEYED SHAFT                 |
| 11           | 238929      |       |                       |      |       | SPLINE                      |
| 86           | 478826      |       |                       | 3418 |       | STRAIGHT, KEYED, HEAVY DUTY |