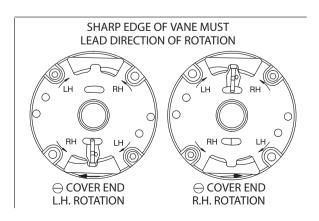

## 10 Rotation

(Viewed from Shaft End)

L - Left Hand (CCW Rotation) Omitted - Right Hand Rotation

#### PARTS ORDERING

PARTS ARE THE SAME FOR BOTH RIGHT AND LEFT HAND ROTATION, WHEN ORDERING SPARE CARTRIDGE PARTS, IT IS RECOMMENDED THEY BE OBTAINED IN CARTRIDGE KITS. KITS ARE ASSEMBLED AND TESTED FOR EITHER RIGHT OR LEFT HAND ROTATION. IF LEFT HAND ROTATION IS REQUIRED, IT SHOULD BE SPECIFIED ON PARTS ORDER BY ADDING SUFFIX "L" TO KIT NUMBER. FOR EXAMPLE, 416439-L.