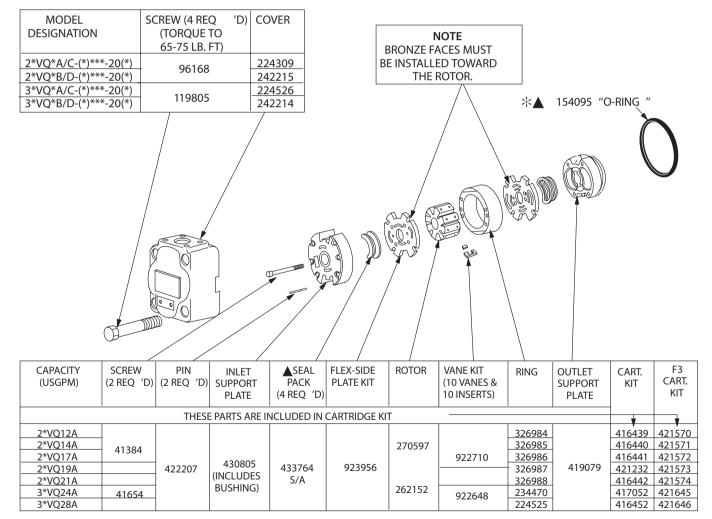

# **Vane Type Single Pump**

25/26/30/31 VQ Series - 20 Design

AX438768117869en-000101

→ TO REVERSE CATRIDGE KIT ROTATION, REMOVE THE TWO (2) 413834 SCREWS, AND REVERSE THE LOCATION OF THE INLET SUPPORT PLATE 430805 AND OUTLET SUPPORT PLATE 419079. REINSTALL THE TWO (2) SCREWS HAND TIGHT. USE PUMP COVER TO ALIGN ALL SECTIONS OF THE CARTRIDGE. REMOVE COVER CAREFULLY AND TIGHTEN SCREWS TO 50 LB. IN. TORQUE.

★INCLUDED IN CARTRIDGE KIT

WARNING: USE THIS FOR PARTS INFORMATION ONLY.
SEE OVERHAUL MANUAL I-3144-S FOR MAINTENANCE INFORMATION.

O ASSEMBLE SEAL WITH SPRING LOADED SEALING MEMBER TOWARD BEARING.

• ASSEMBLE SEAL FLUSH WITH PILOT FACE WITH SPRING LOADED SEALING MEMBER FACING INWARD AS SHOWN.

| BODY S/A | MODEL         |
|----------|---------------|
| 942353   | 2*VQA/D-**-20 |
| 942378   | 2*VQB/C-**-20 |
| 942354   | 3*VQA/D-**-20 |
| 942378   | 3*VQB/C-**-20 |
| 942378   | 3*VQB/C-**-20 |