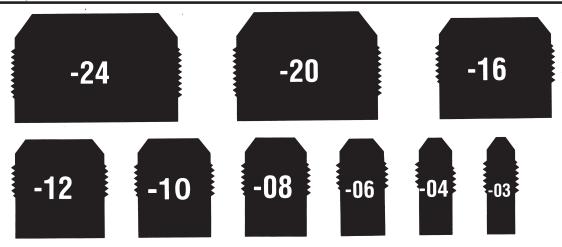

# AQP Hose Fittings Actual Fitting Sizes

**Fitting Sizes** 

The following chart is intended as a quick reference guide for actual fitting sizes.

SAE 37° AN Fittings

#### "Dash" Size/Fractional Equivalent Guide

Fractional equivalents to hose and fitting dash sizes. Dash sizes are the numerators of fractions with a denominator of 16. For example, -08 is equal to 8/16 which is equal to 1/2.

| S.A.E. 37° (AN)<br>Dash Size | Nominal Fractional<br>Equivalent (in) | S.A.E. 37° (AN)<br>Dash Size | Nominal Fractional<br>Equivalent (in) |
|------------------------------|---------------------------------------|------------------------------|---------------------------------------|
| -02                          | 1/8                                   | -12                          | 3/4                                   |
| -03                          | 3/16                                  | -14                          | 7/8                                   |
| -04                          | 1/4                                   | -16                          | 1                                     |
| -05                          | 5/16                                  | -20                          | 1 1/4                                 |
| -06                          | 3/8                                   | -24                          | 1 1/2                                 |
| -08                          | 1/2                                   | -32                          | 2                                     |
| -10                          | 5/8                                   |                              |                                       |