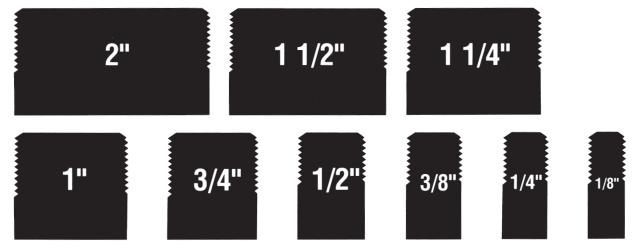

# AQP Hose Fittings Actual Fitting Sizes

**Fitting Sizes** 

The following chart is intended as a quick reference guide for actual fitting sizes.

SAE 37° AN Fittings

#### "Dash" Size/Fractional Equivalent Guide

Fractional equivalents to hose and fitting dash sizes. Dash sizes are the numerators of fractions with a denominator of 16. For example, -08 is equal to 8/16 which is equal to 1/2.

| S.A.E. 37° (AN)<br>Dash Size | Nominal Fractional<br>Equivalent (in) | S.A.E. 37° (AN)<br>Dash Size | Nominal Fractional<br>Equivalent (in) |
|------------------------------|---------------------------------------|------------------------------|---------------------------------------|
| -02                          | 1/8                                   | -12                          | 3/4                                   |
| -03                          | 3/16                                  | -14                          | 7/8                                   |
| -04                          | 1/4                                   | -16                          | 1                                     |
| -05                          | 5/16                                  | -20                          | 1 1/4                                 |
| -06                          | 3/8                                   | -24                          | 1 1/2                                 |
| -08                          | 1/2                                   | -32                          | 2                                     |
| -10                          | 5/8                                   |                              |                                       |