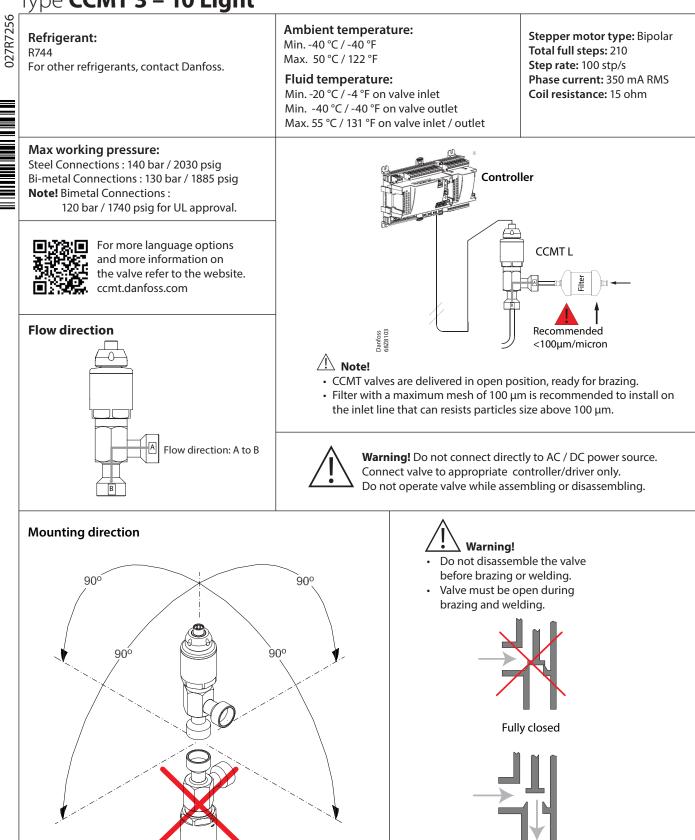

027R7256

## Installation guide

## Electric regulating valves Type **CCMT 3 – 10 Light**



Open

Danfoss











Any information, including, but not limited to information on selection of product, its application or use, product design, weight, dimensione, capacity or any other technical data in product manuals, catalogues descriptions, advertisements, etc. and whether made available in writing, only, electronically, online or via download, shall be considered informative, and is only binding if and to the extend, explicit references is made is a quatation or order confirmation. Derives cannot accept any responsibility for peaking errors in catalogues, brachane, wideos and other material. Derives reserves the right to alter its products without notice. This also applies to products ordered but not delivered provided that such alterations can be made without changes to form,