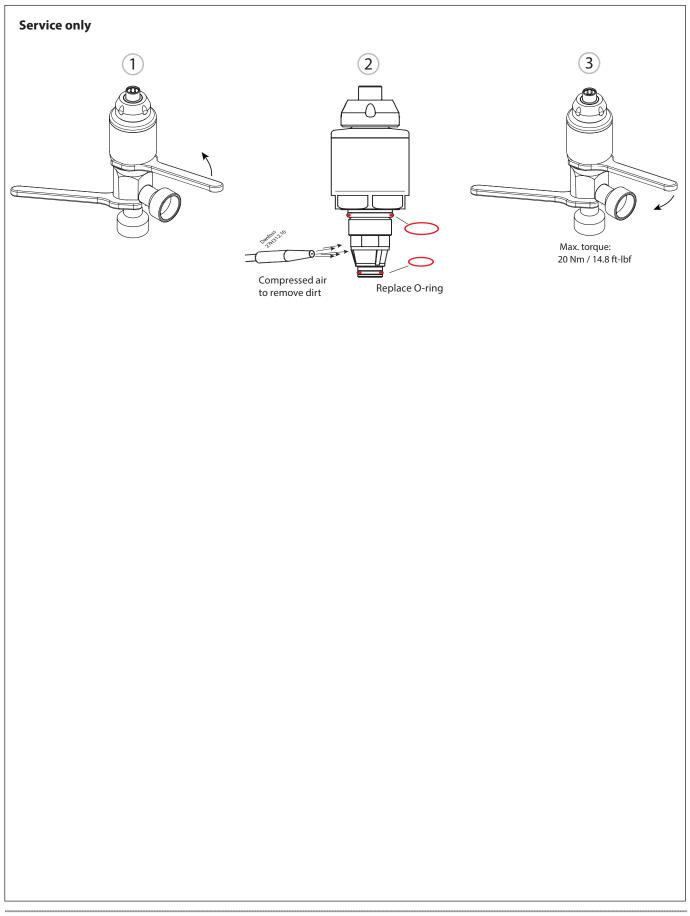

027R7256

## Installation guide

## Electric regulating valves Type **CCMT 3 – 10 Light**



Open

Danfoss











Any information, including, but not limited to information on selection of product, its application or use, product design, weight, dimensione, capacity or any other technical data in product manuals, catalogues descriptions, advertisements, etc. and whether made available in writing, only, electronically, online or via download, shall be considered informative, and is only binding if and to the extend, explicit references is made is a quatation or order confirmation. Derives cannot accept any responsibility for peaking errors in catalogues, brachane, wideos and other material. Derives reserves the right to alter its products without notice. This also applies to products ordered but not delivered provided that such alterations can be made without changes to form, fit or function of the p