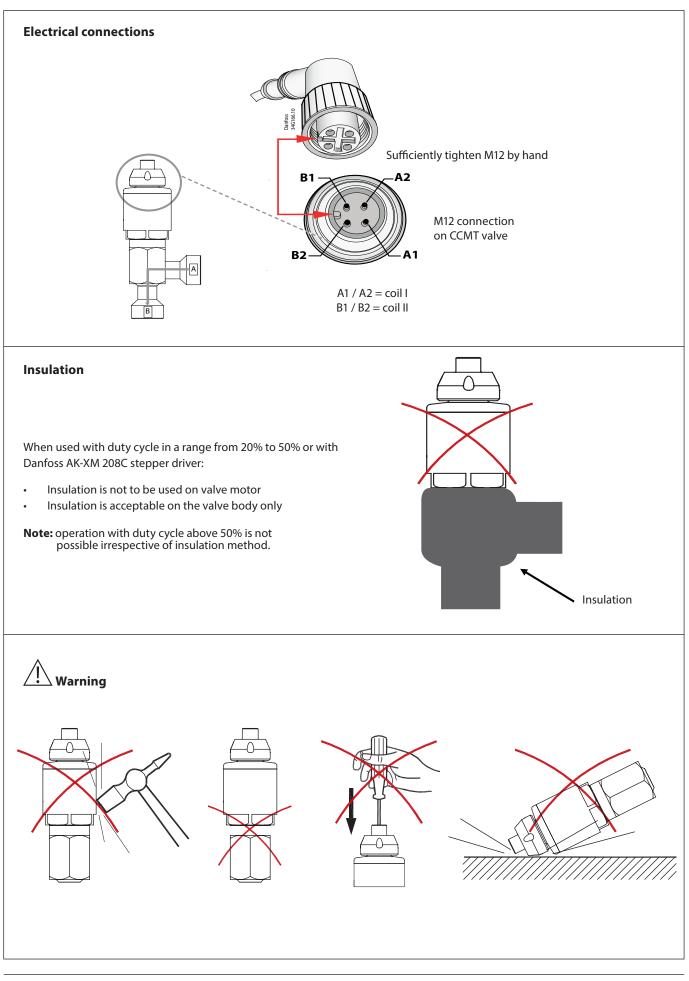

027R7256

## Installation guide

## Electric regulating valves Type **CCMT 3 – 10 Light**



Open

Danfoss











Any information, including, but not limited to information on selection of product, its application or use, product design, weight, dimensione, capacity or any other technical data in product manuals, catalogues descriptions, advertisements, etc. and whether made available in writing, only, electronically, online or via download, shall be considered informative, and is only binding if and to the extend, explicit references is made is a quatation or order confirmation. Derives cannot accept any responsibility for peaking errors in catalogues, brachane, wideos and other material. Derives reserves the right to alter its products without notice. This also applies to products ordered but not delivered provided that such alterations can be made without changes to form, fit or function of t