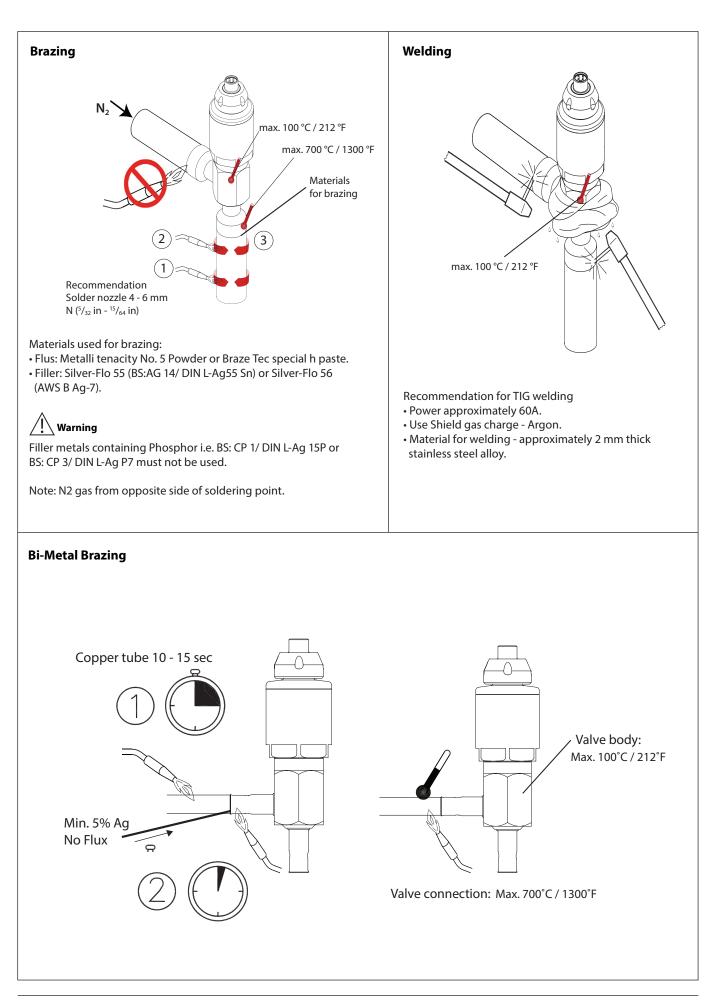

027R7256

## Installation guide

## Electric regulating valves Type **CCMT 3 – 10 Light**



Open

Danfoss











Any information, including, but not limited to information on selection of product, its application or use, product design, weight, dimensione, capacity or any other technical data in product manuals, catalogues descriptions, advertisements, etc. and whether made available in writing, only, electronically, online or via download, shall be considered informative, and is only binding if and to the extend, explicit references is made is a quatation or order confirmation. Derives cannot accept any responsibility for peaking errors in catalogues, brachane, wideos and other material. Derives reserves the right to alter its products without notice. This also applies to products ordered but not delivered provided that such alterations can be made without changes to form, fit or function