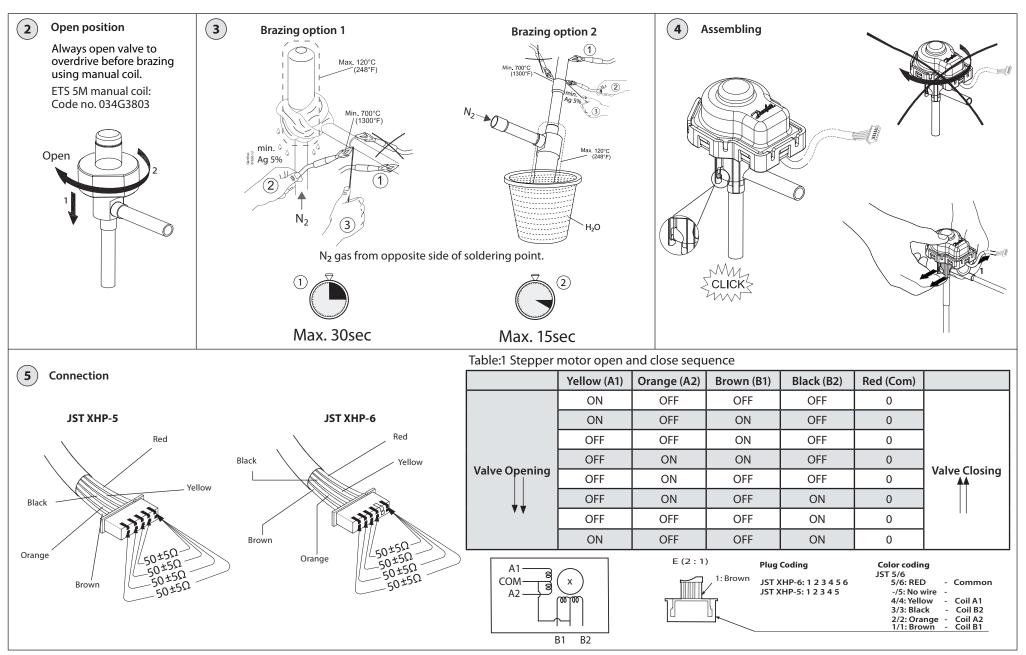

| 1 Mounting Angle                                                                                                                                                                     |                         |                    |
| Warning!         Image: Image | 90°                                                                                                                                                                                  | 90°                     | _                  |