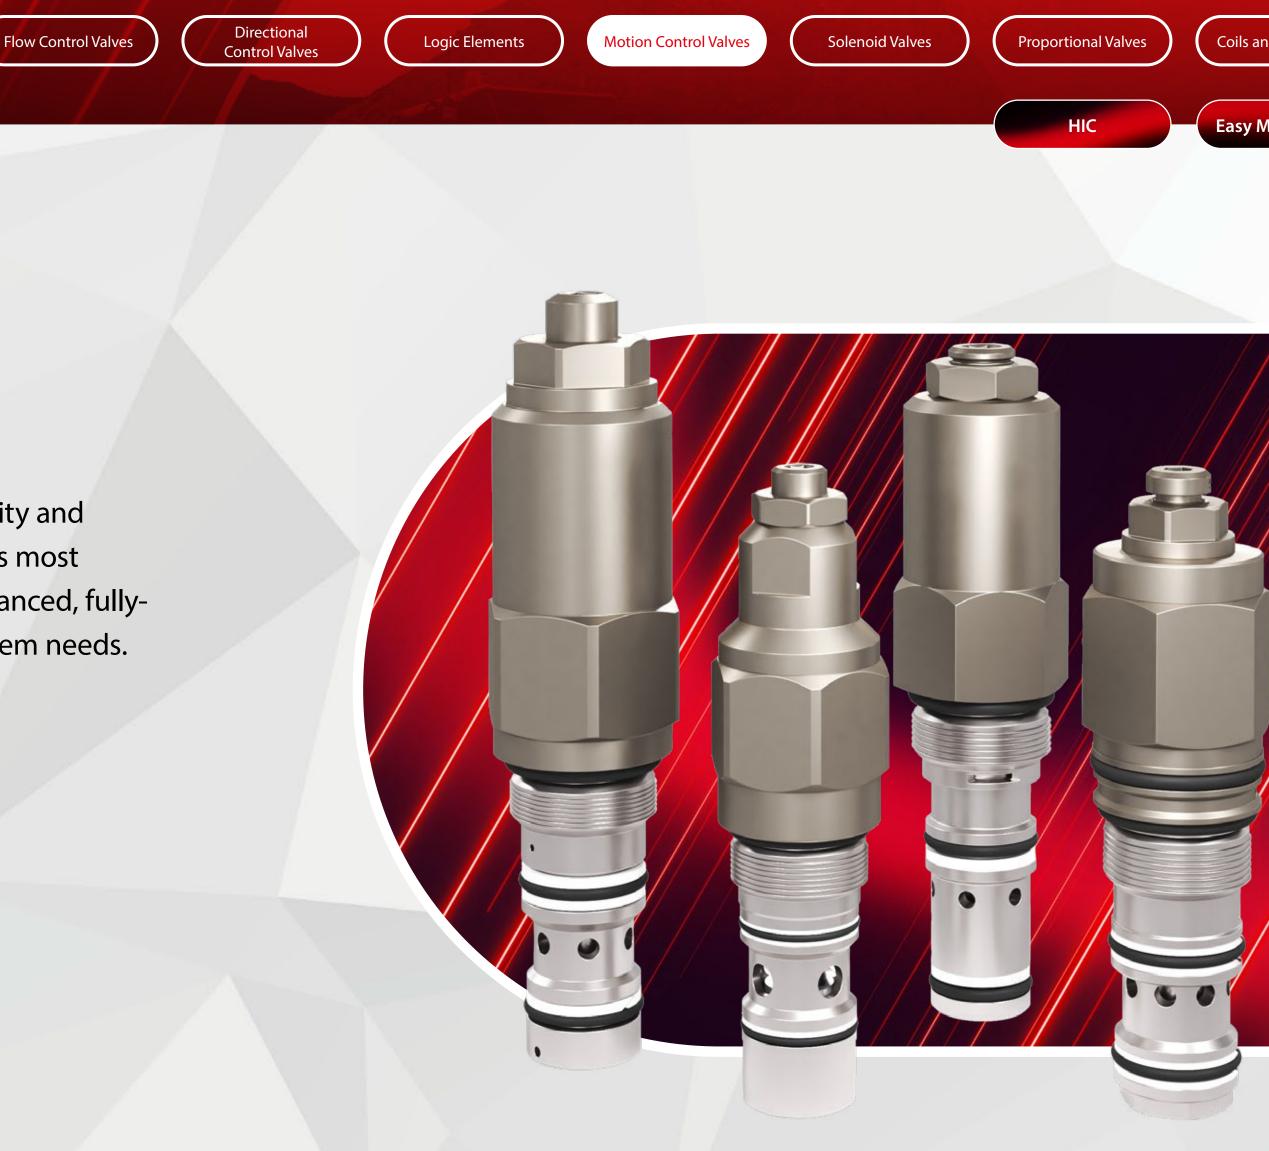

## Solenoid Valves Maximum flexibility and complete control

Even in the harshest environments, you can count on industry-leading Danfoss solenoid valves to meet nearly every flow, pressure and directional control challenge. With superior ingress protection and unsurpassed performance, our solenoid valves give you maximum flexibility and complete control over your hydraulic systems.

Solenoid Valves at Danfoss.com

Flow rate Up to 230 l/min [60 US gpm]

#### **Pressure rating**

Up to 350 bar [5000 psi]

#### **Product range**

Poppet Type Solenoid Valves

Spool Type 2-Way, 2-Position Solenoid Valves Spool Type 3-Way, 2-Position Solenoid Valves

Spool Type 4-Way, 2-Position Solenoid Valves Spool Type 4-Way, 3-Position Solenoid Valves Spool Type 5-Way, 3-Position Solenoid Valves