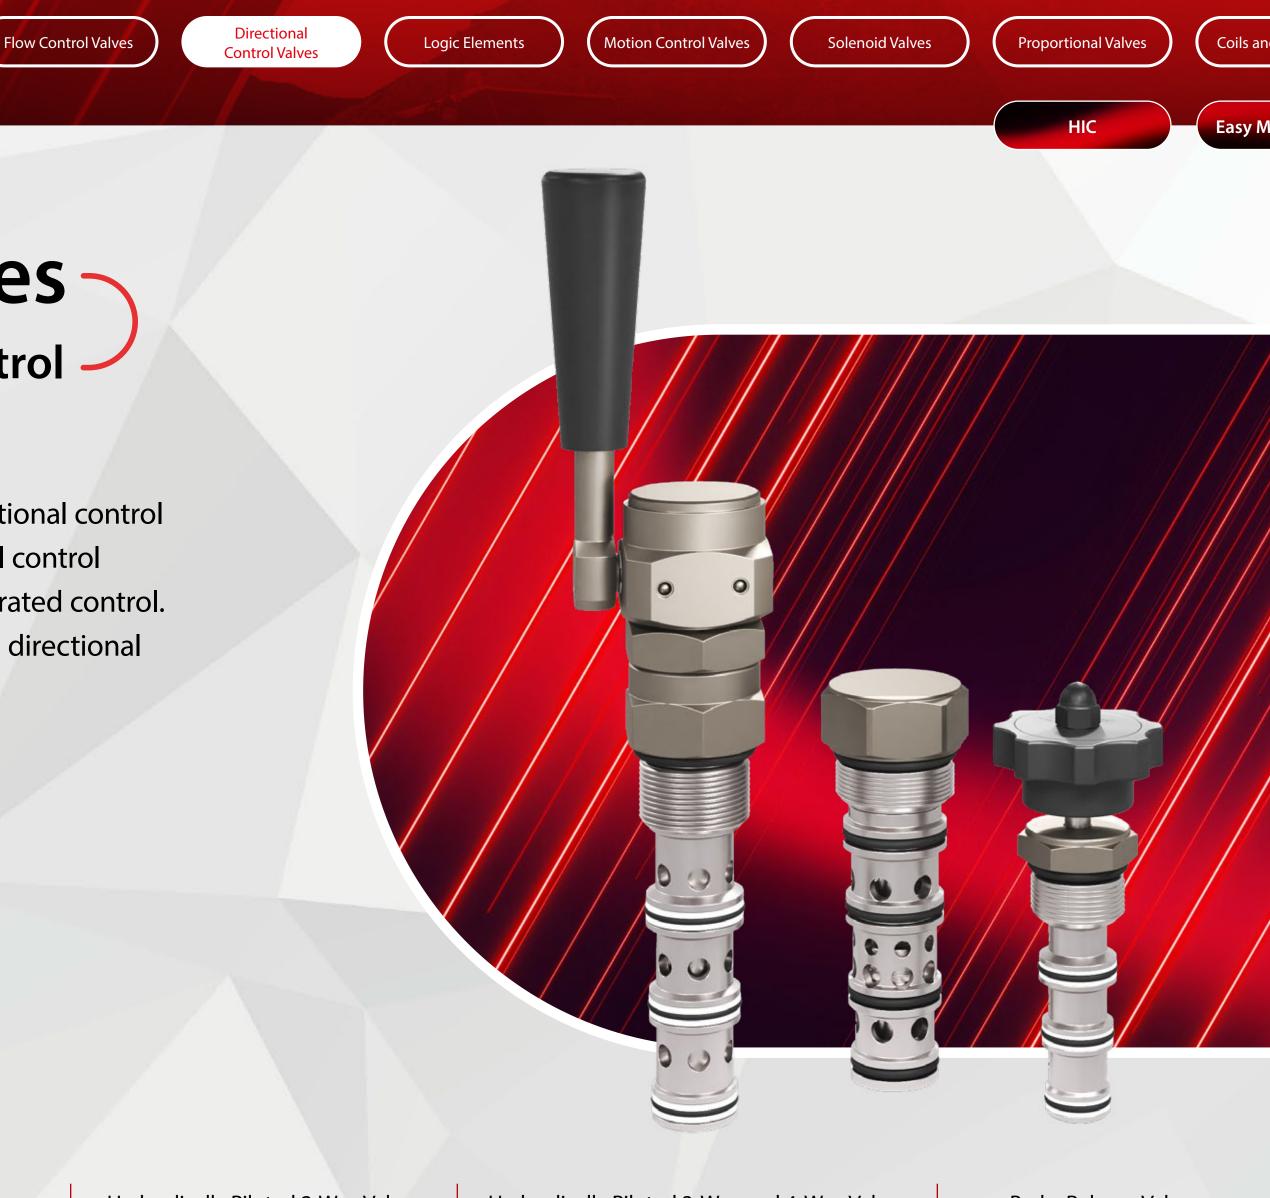

### **Directional Controls Valves** -**Complete control** -

Gain complete control of your hydraulic system's flow with Danfoss directional control valves. Tailor your design with ease by choosing from our array of manual control options – be it rotary, lever, push and pull – or opt for hydraulic pilot-operated control. Your design preferences, your control – it's all in your hands with Danfoss directional control valves.

Directional Controls Valves at Danfoss.com

Flow rate Up to 265 l/min [70 US gpm]

#### **Pressure rating**

Up to 450 bar [6500 psi]

#### **Product range**

Manual Rotary Valves

Manual Lever Valves

Manual Push/Pull Valves

Small things ~ — matter. –

Hydraulically Piloted 2-Way Valves

Hydraulically Piloted 3-Way and 4-Way Valves

**Brake Release Valves** 