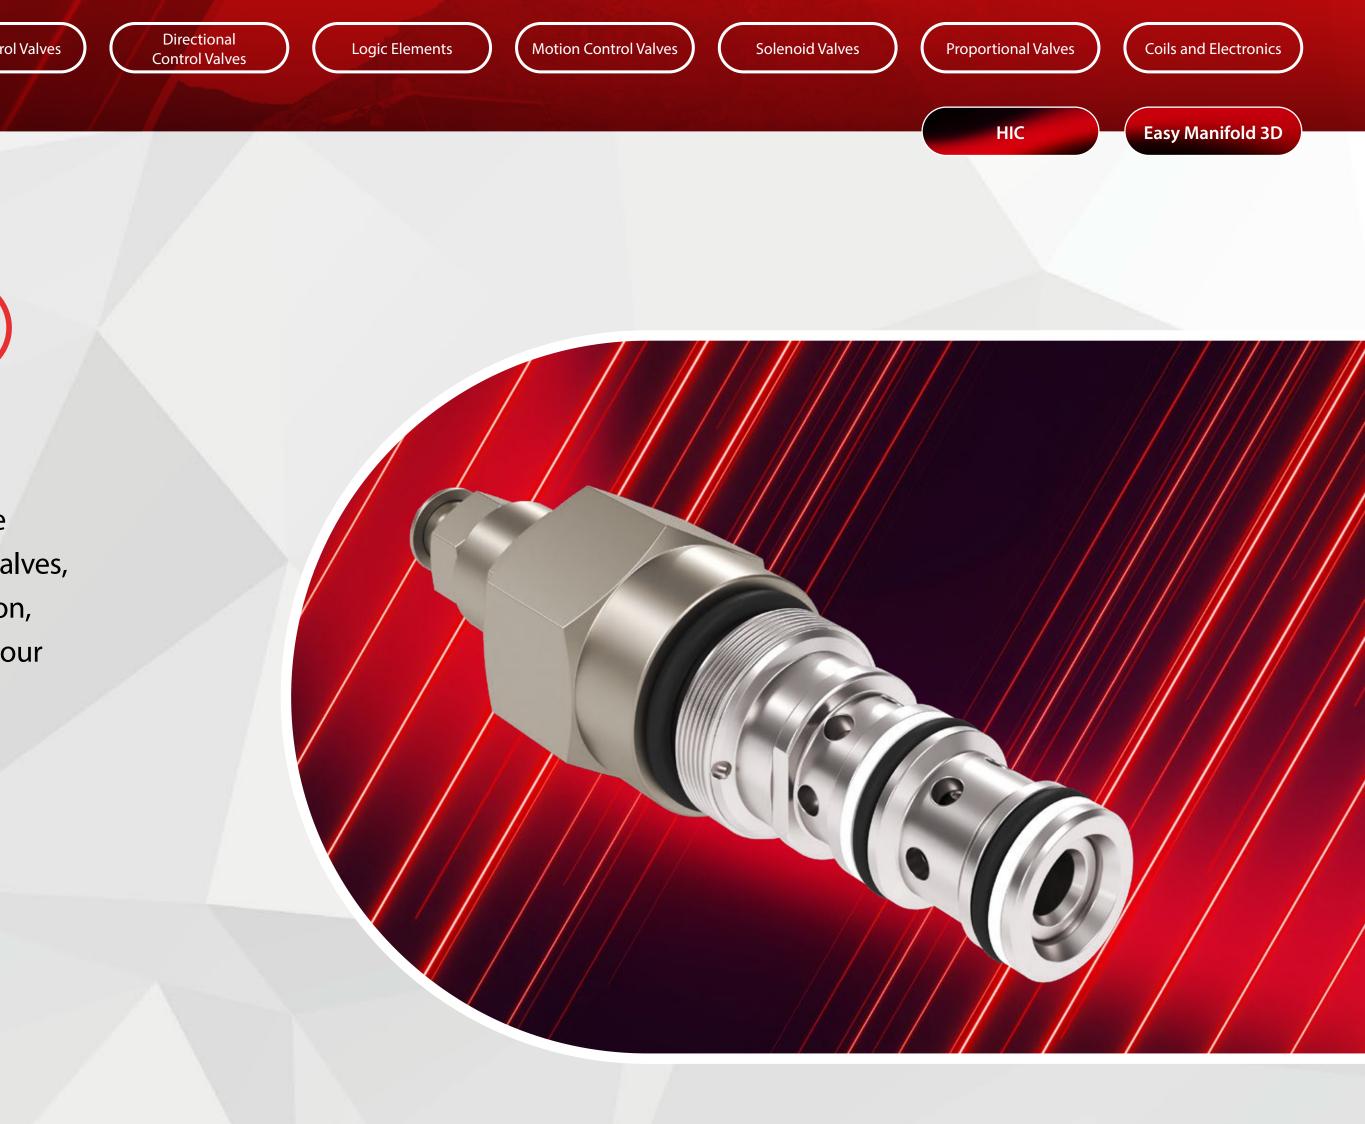

### **Coils and Electronics Robust performance** –

Discover the perfect fit for your valves with our coils, available for all sizes and in a variety of connector types and voltages. Beyond our standard range, our robust and tough coils are built to withstand extremes – from voltage and temperature variations to water ingression caused by power spray or submersion. What's more, our coils are PLUS+1<sup>®</sup> compliant, ensuring seamless integration into your mobile control systems.

Coils and Electronics at Danfoss.com

#### Flow rate Up to 310 l/min [82 US gpm]

#### **Pressure rating**

Up to 420 bar [6000 psi]

Danfoss Cartridge valves. A market leading portfolio.

ENGINEERING TOMORROW

**Relief Valves** 

Motion Control Valves

Solenoid Valves