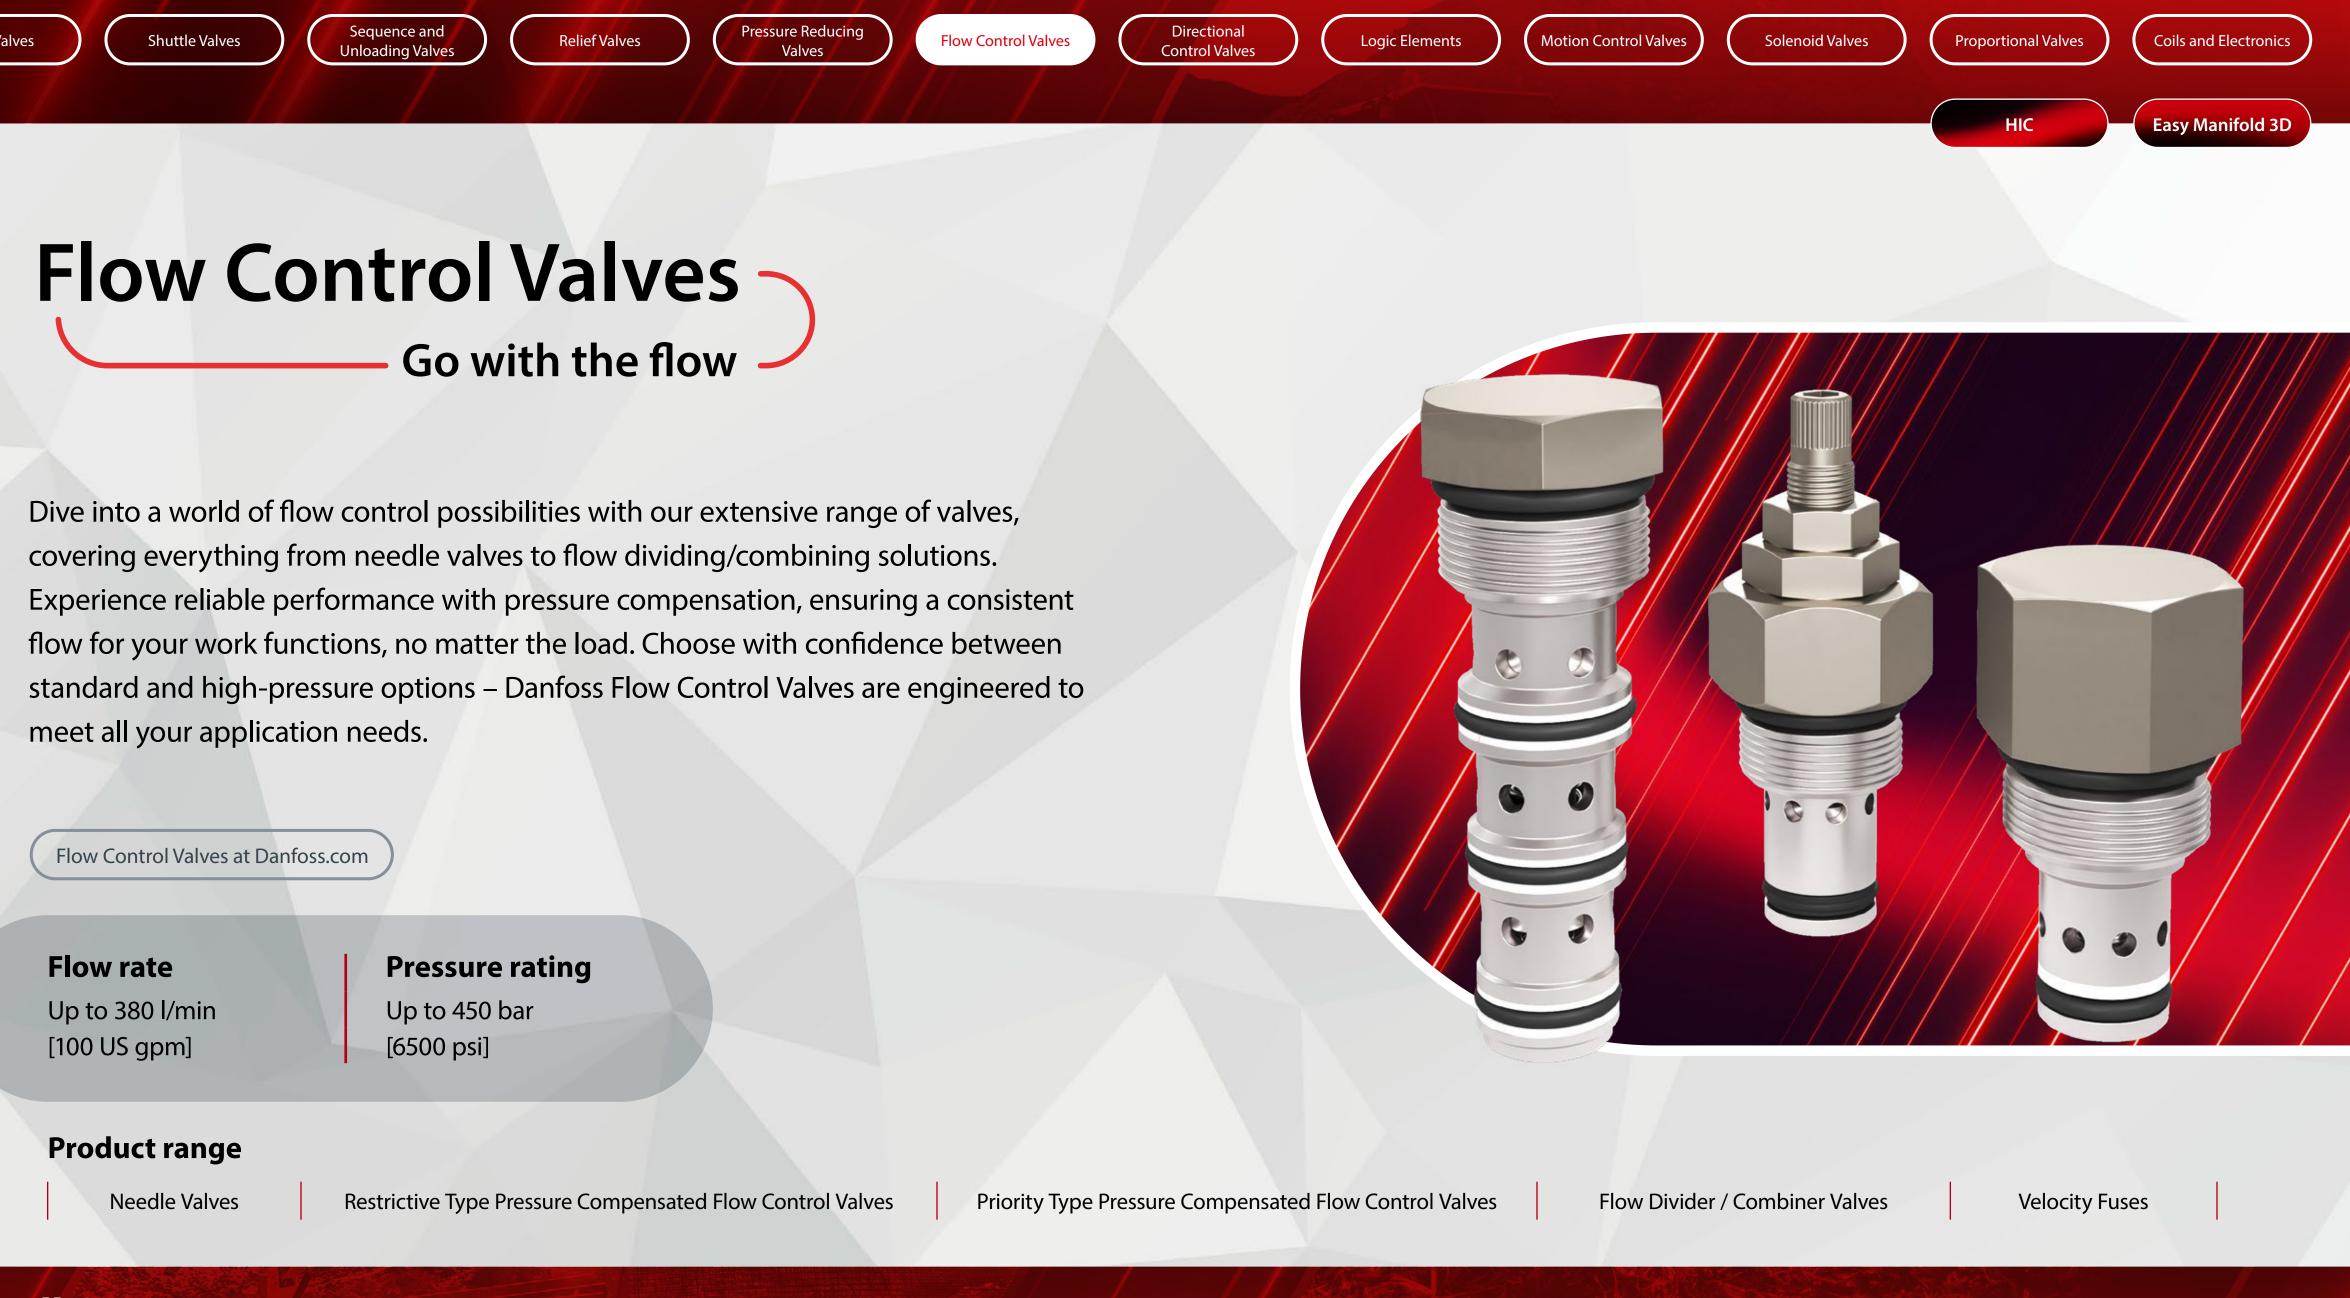

## Go with the flow -

**Relief Valves** 

### **Directional Controls Valves** -**Complete control** -

Gain complete control of your hydraulic system's flow with Danfoss directional control valves. Tailor your design with ease by choosing from our array of manual control options – be it rotary, lever, push and pull – or opt for hydraulic pilot-operated control. Your design preferences, your control – it's all in your hands with Danfoss directional control valves.

Directional Controls Valves at Danfoss.com

Flow rate Up to 265 l/min [70 US gpm]

#### **Pressure rating**

Up to 450 bar [6500 psi]

#### **Product range**

Manual Rotary Valves

Manual Lever Valves

Manual Push/Pull Valves

Small things ~ — matter. –

Hydraulically Piloted 2-Way Valves

Hydraulically Piloted 3-Way and 4-Way Valves

**Brake Release Valves** 