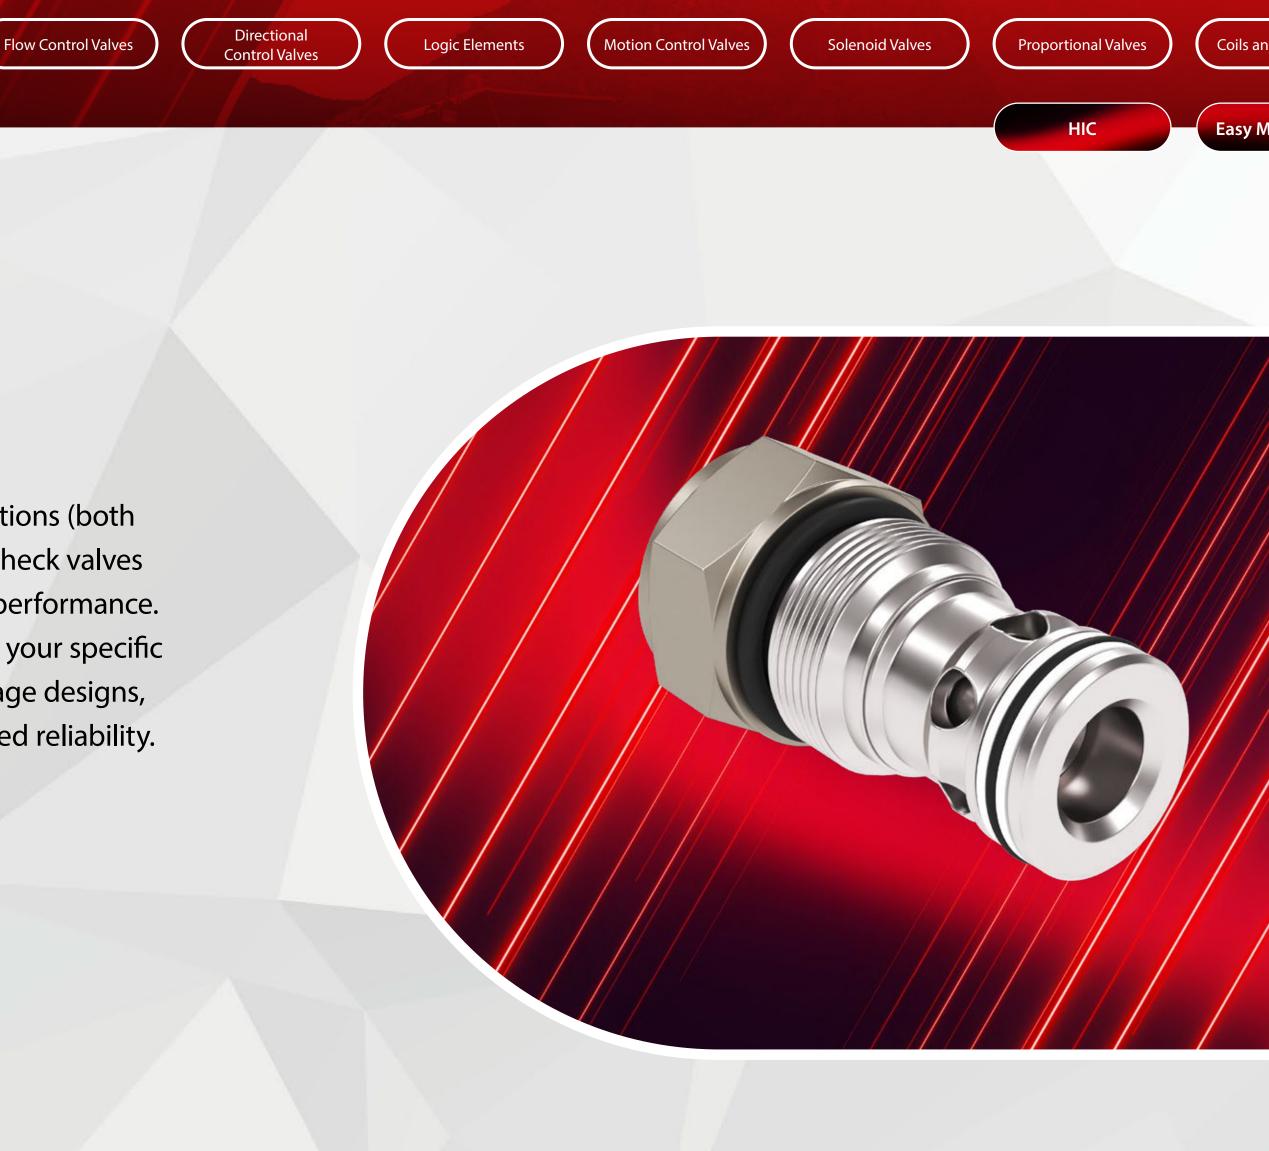

## Check Valves Robust design -

Explore our extensive check valve collection, featuring cartridge-style options (both standard and reverse direction) and in-line varieties. Our pilot-operated check valves aren't just compact and economical – they deliver optimal load holding performance. With numerous sizes and schematic options, we tailor our valves to meet your specific flow and pressure application needs. Rest easy with our robust, low-leakage designs, ensuring you can confidently apply them to your machine with unmatched reliability.

Check Valves at Danfoss.com

Flow rate Up to 310 l/min [82 US gpm]

#### **Pressure rating**

Up to 420 bar [6000 psi]

#### **Product range**

Normal Direction Check Valves

In-line Check Valves

Reverse Direction Check Valves

Small things ~ — matter. –

Pilot to Open Check Valves

Pilot to Close Check Valves

Dual Pilot Operated Check Valves