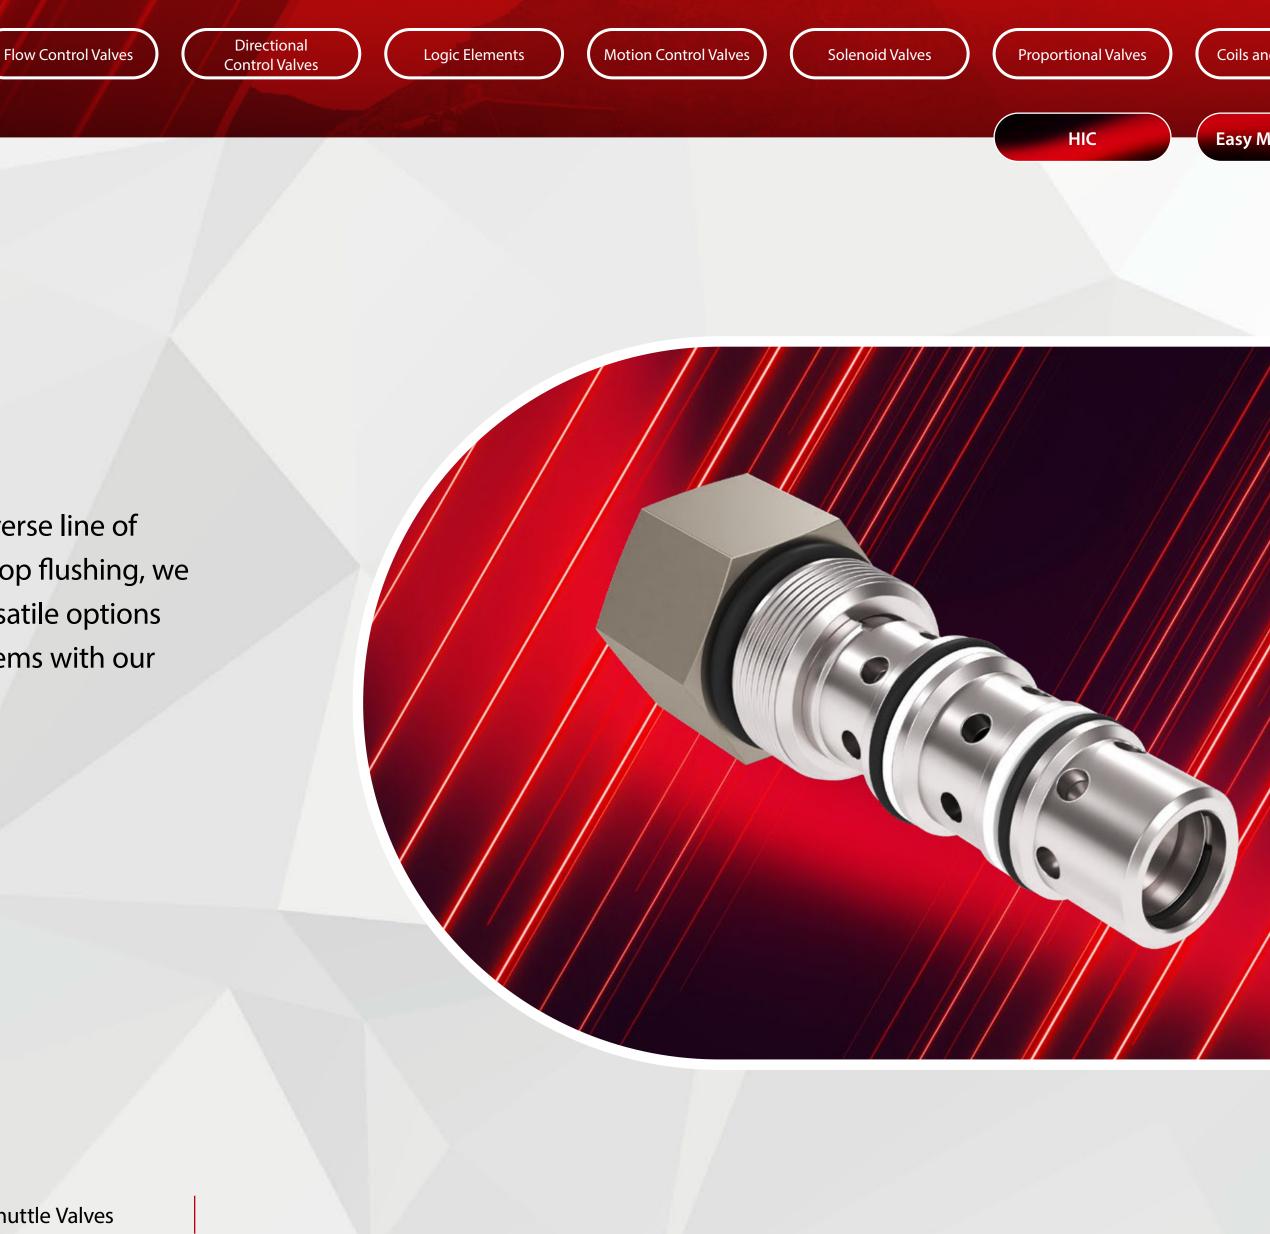

## **Shuttle Valves** -Reliable performance -

Discover the perfect solution for your hydraulic circuit needs with our diverse line of shuttle valves. Whether you're looking for efficiency in load-sensing or loop flushing, we have you covered. Choose from a range of sizes and types, providing versatile options to suit your unique application requirements. Elevate your hydraulic systems with our reliable and efficient shuttle valves.