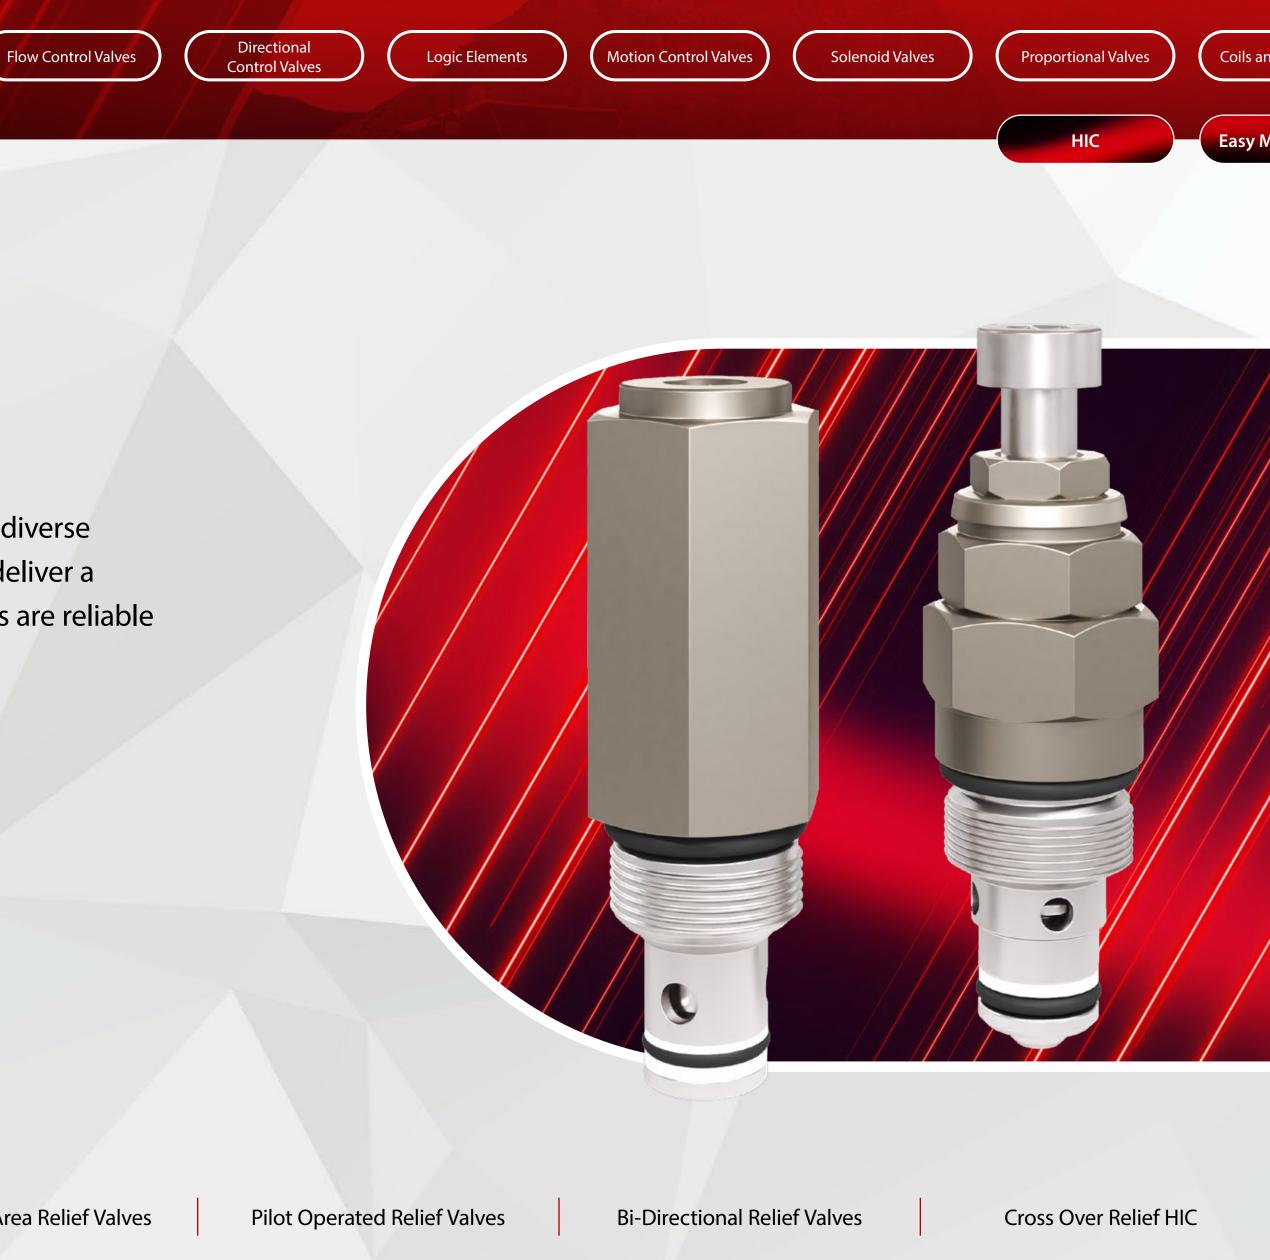

## **Relief Valves** -Precise control -

Discover our complete line of relief valve solutions. From various sizes to diverse schematic types, we've got you covered. Our models are engineered to deliver a quick response, reduce noise, and enhance accuracy. Danfoss relief valves are reliable solutions to meet all your pressure control needs.