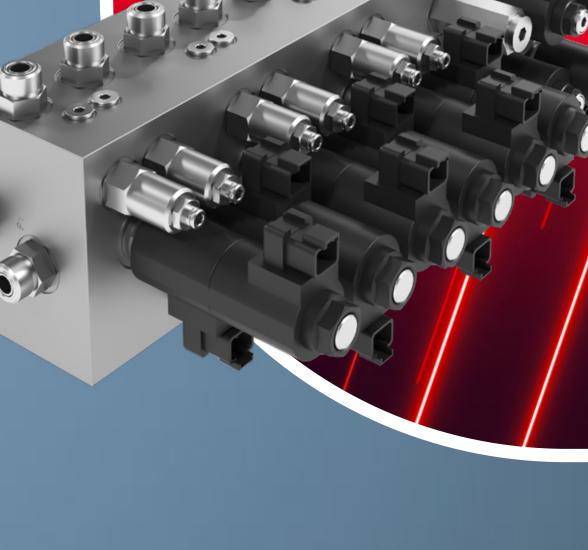

## HIC

Directional Control Valves

Combine cartridge valves seamlessly into a Hydraulic Integrated Circuit (HIC) manifold to match your application needs. With our EasyManifold configurator, designing tailored hydraulic solutions is effortless, regardless of size.

HIC at Danfoss.com

A custom HIC can be specified, quoted and designed to meet your circuit requirements using our EasyManifold web-based design tool.

Thousands of users around the world already rely on EasyManifold to:

- **Effortlessly create** hydraulic circuit schematics from Danfoss's digital library of cartridge valves using a **drag and drop** interface.
- Automatically design small to medium sized HICs. At the click of a button, your project can be submitted and EasyManifold will generate a 2D drawing and 3D model. In **less than an hour**, you can take your project from a concept to a design ready for manufacturing.
- Configure any standard cartridge valve with • the **Shopping Cart** function.