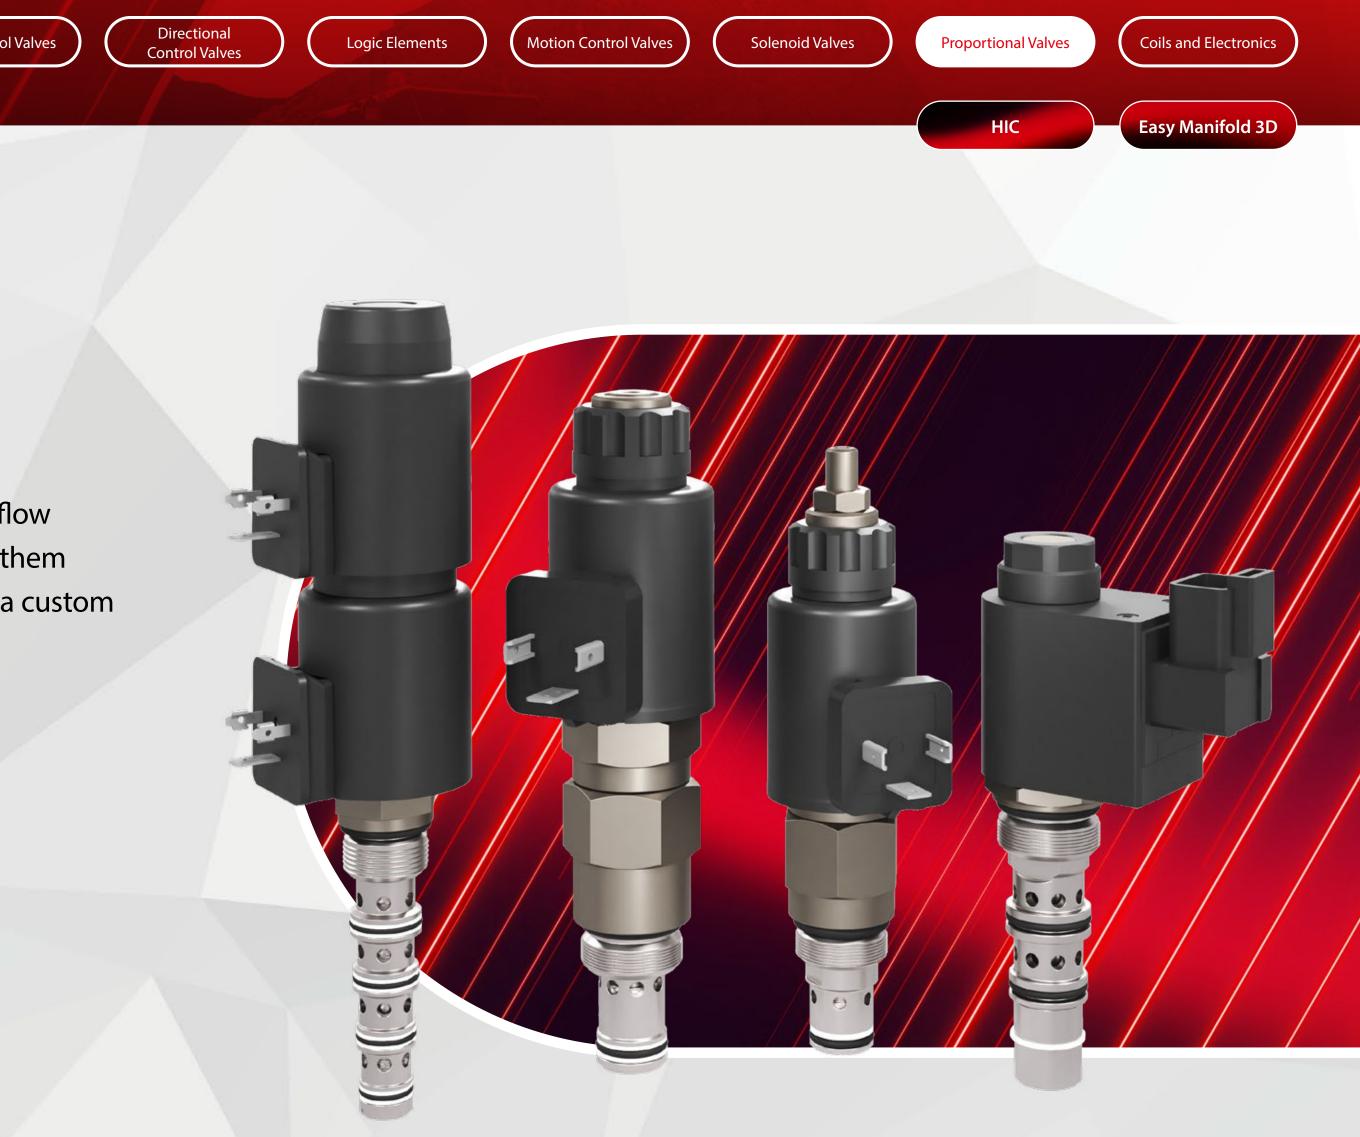

## Precise proportional control

Elevate your control capabilities with smooth, accurate control of pressure and flow applications with our range of Danfoss proportional cartridge valves. Combine them with Danfoss logic element valves and other screw-in cartridge valves (SiCV) in a custom manifold assembly to build an efficient and reliable hydraulic system.

Proportional Valves at Danfoss.com

Flow rate Up to 180 l/min [48 US gpm]

#### **Pressure rating**

Up to 350 bar [5000 psi]

#### **Product range**

Proportional Directional Valves

**Proportional Poppet Flow Control Valves** 

**Proportional Spool Flow** Control Valves (Non-Compensated)

Small things ~ — matter. –

**Proportional Spool Flow** Control Valves (Compensated)

Proportional Pressure Relief Valves

Proportional Pressure **Reducing Valves** 

**Relief Valves** 