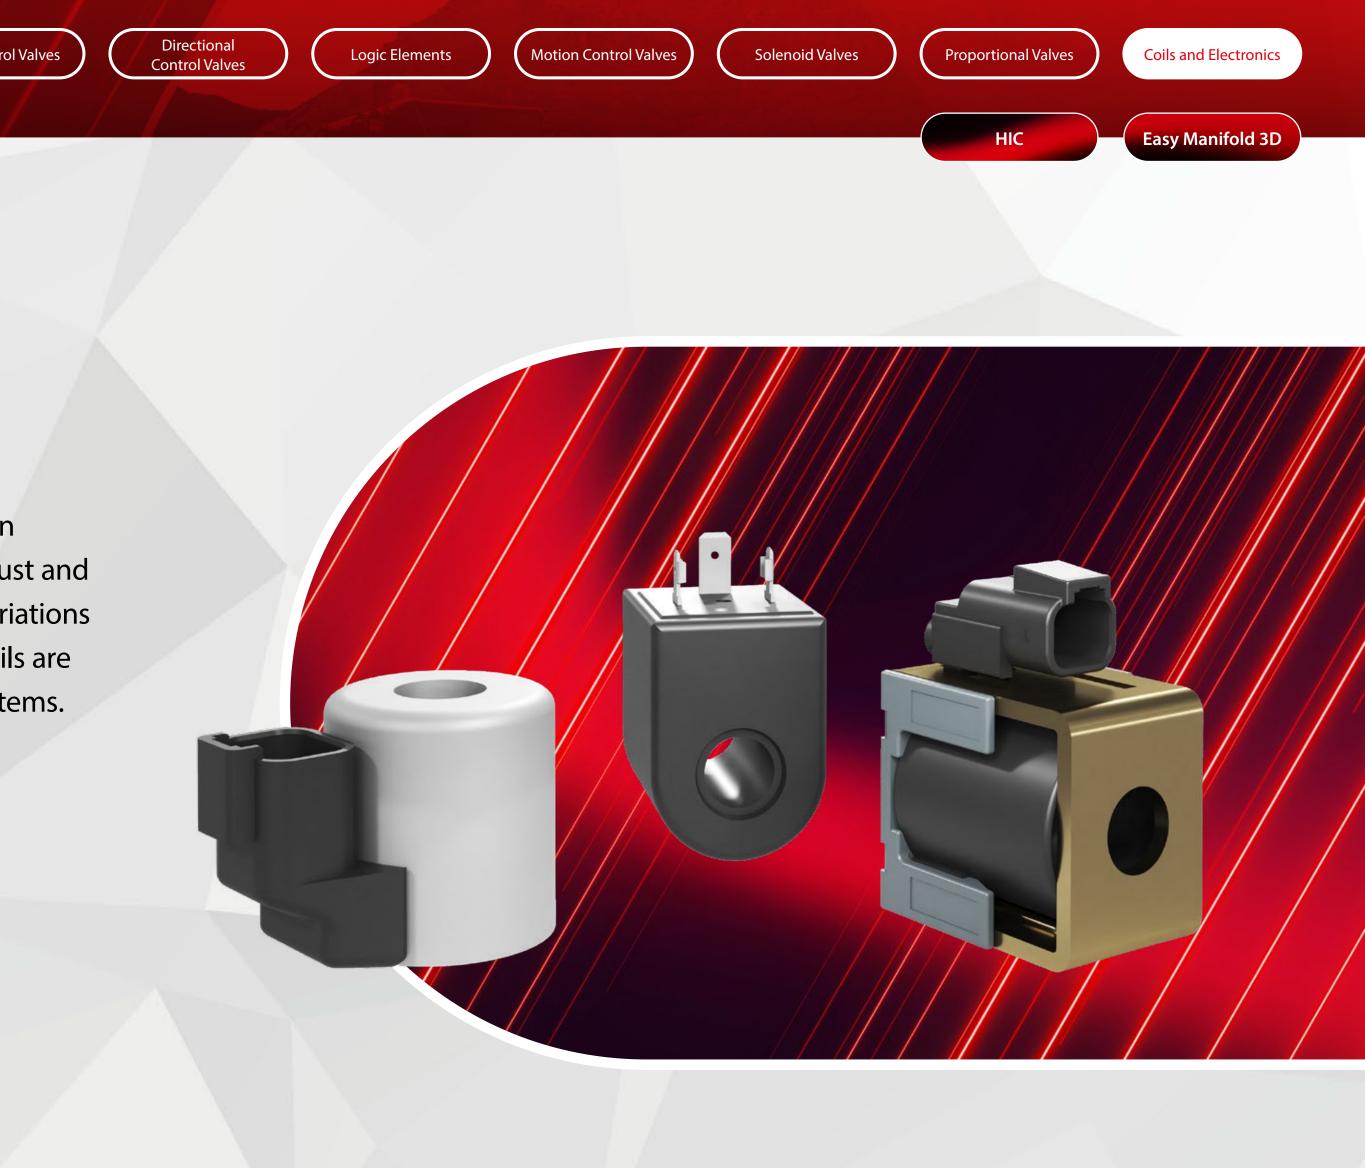

### **Coils and Electronics Robust performance** –

Discover the perfect fit for your valves with our coils, available for all sizes and in a variety of connector types and voltages. Beyond our standard range, our robust and tough coils are built to withstand extremes – from voltage and temperature variations to water ingression caused by power spray or submersion. What's more, our coils are PLUS+1<sup>®</sup> compliant, ensuring seamless integration into your mobile control systems.

Coils and Electronics at Danfoss.com

#### Flow rate Up to 310 l/min [82 US gpm]

#### **Pressure rating**

Up to 420 bar [6000 psi]

Danfoss Cartridge valves. A market leading portfolio.

ENGINEERING TOMORROW

**Relief Valves** 

Motion Control Valves

Solenoid Valves