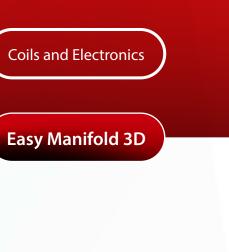

### **Motion Control Valves-**Extensive, stable offering -

Elevate your machinery with our Motion Control Valves, enhancing stability and efficiency while eliminating bothersome valve noise. Explore the market's most extensive selection of motion control vavles, featuring standard, part-balanced, fullybalanced, and zero-differential designs, catering to all your hydraulic system needs.

Motion Control Valves at Danfoss.com

Flow rate Up to 300 l/min [80 US gpm]

#### **Pressure rating**

Up to 430 bar [6200 psi]

#### **Product range**

Overcenter Valves, Standard

Overcenter Valves, Part Balanced

Small things ~ — matter. ∕

Overcenter Valves, Fully Balanced Overcenter Valves, Two Stage Counterbalance Overcenter Valves, Zero Differential Overcenter Valve Assemblies