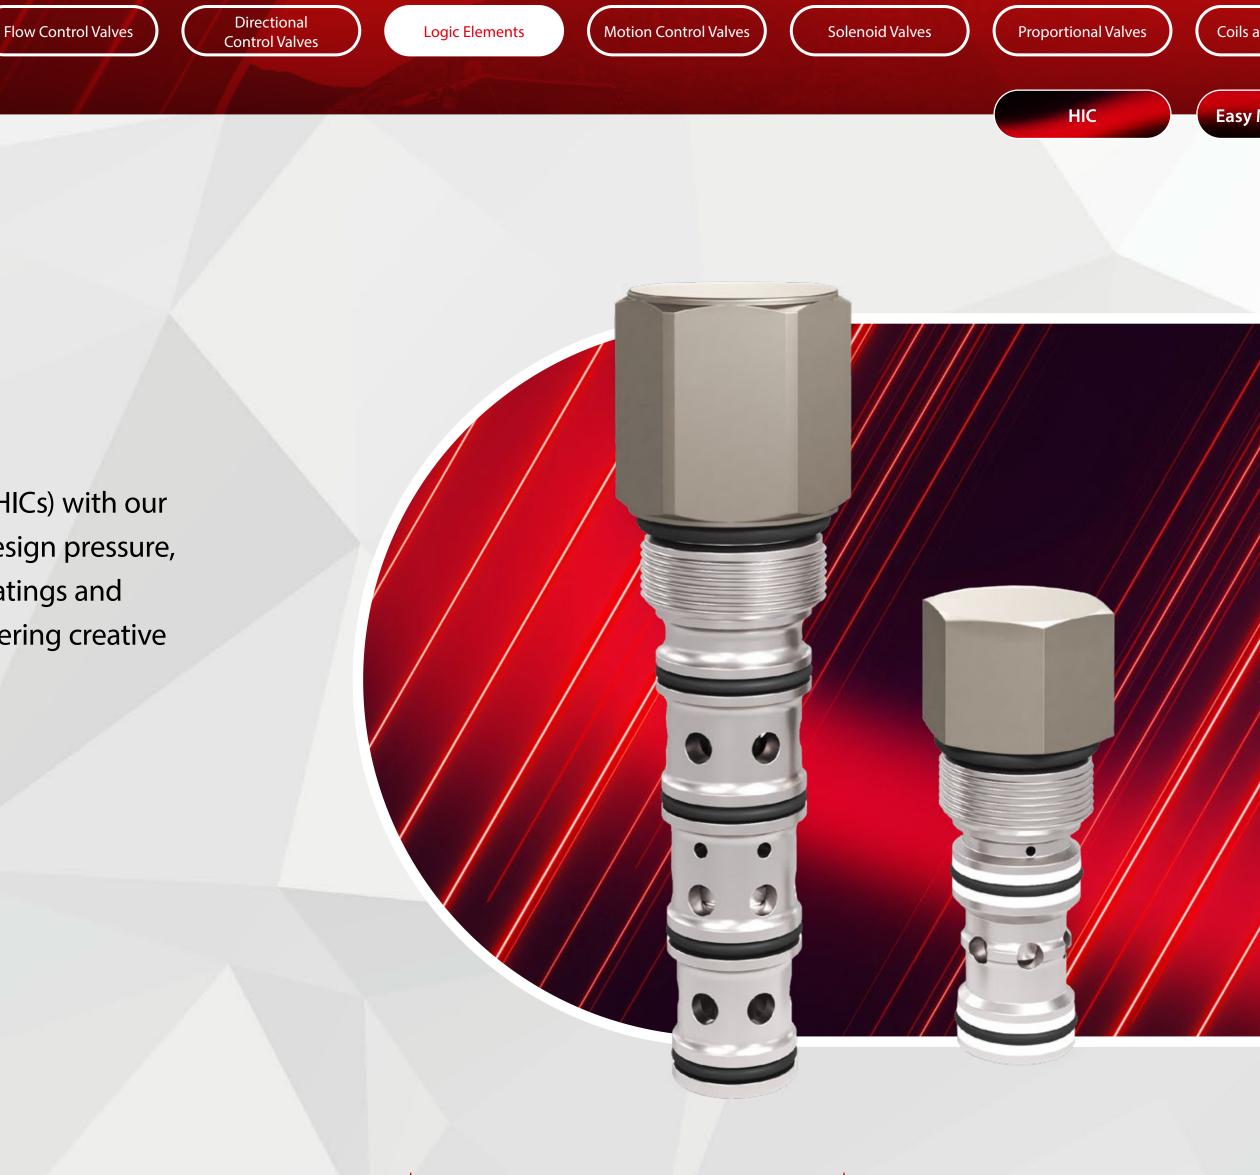

## Logic Elements -Versatile performance -

Unlock efficiency and effectiveness in your hydraulic integrated circuits (HICs) with our versatile Logic Elements. These elements can be seamlessly applied to design pressure, flow, and directional control circuits. Covering a wide range of pressure ratings and applications, our logic element valves serve as the foundation for engineering creative and tailored HIC solutions to perfectly meet your application needs.

Logic Elements at Danfoss.com

Flow rate Up to 400 l/min [106 US gpm]

#### **Pressure rating**

Up to 350 bar [5000 psi]

#### **Product range**

Pressure Compensators, Restrictive Type

Pressure Compensators, Priority Type

Logic Elements, Poppet Type

Small things ~ — matter. –

Logic Elements, Spool Type

Logic Elements, With Pilot Valve Adaptor