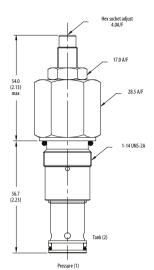

#### DIMENSIONS

mm [in]

<u>Danfoss</u>

Installation torque 60 Nm [44 ft. lbs]