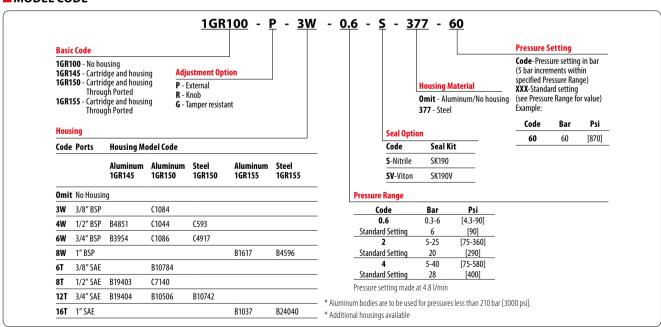

s a direct acting spool, type relief valve that relieves from port 1 to 2. It has been designed to give stable performance at lower pressure and can be used as a purge relief, bypass filter elements or in applications that require better control.

#### **SCHEMATIC**



#### DIMENSIONS

mm [in]



<u>Danfoss</u>

Installation torque 60 Nm [44 ft. lbs]

#### **■ PERFORMANCE DATA**

| Rated pressure       | 350 bar [5000 psi]    |
|----------------------|-----------------------|
| Rated flow           | 150 l/min [40 US gpm] |
| Max Pressure Setting | 40 bar [580 psi]      |
| Leakage              | 15 ml/min nominal     |
| Weight               | 0.31 kg [0.7 lb]      |
| Cavity               | A881                  |

#### **■ PERFORMANCE CURVES**

#### Pressure Override



### MODEL CODE