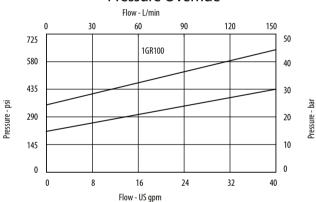

PERATION**

This is a direct acting spool, type relief valve that relieves from port 1 to 2. It has been designed to give stable performance at lower pressure and can be used as a purge relief, bypass filter elements or in applications that require better control.

#### **SCHEMATIC**



#### DIMENSIONS

mm [in]



<u>Danfoss</u>

Installation torque 60 Nm [44 ft. lbs]

#### **■ PERFORMANCE DATA**

| Rated pressure       | 350 bar [5000 psi]    |
|----------------------|-----------------------|
| Rated flow           | 150 l/min [40 US gpm] |
| Max Pressure Setting | 40 bar [580 psi]      |
| Leakage              | 15 ml/min nominal     |
| Weight               | 0.31 kg [0.7 lb]      |
| Cavity               | A881                  |

#### **■ PERFORMANCE CURVES**

#### Pressure Override



### MODEL CODE