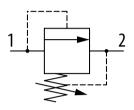

## **■ DESCRIPTION AND OPERATION**

This is a direct acting spool, type relief valve that relieves from port 1 to 2. It has been designed to give stable performance at lower pressure and can be used as a purge relief, bypass filter elements or in applications that require better control.

#### **SCHEMATIC**