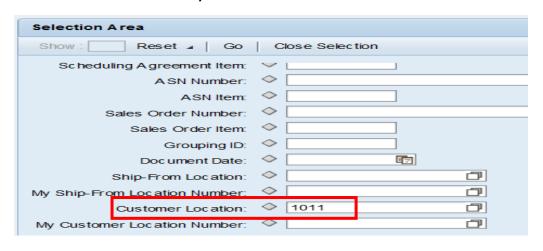

#### 2. or by using the Menu - Invoice - Invoice Overview

Please add Customer Location to get the Invoices on the specific location.

Please add a "\*" if you want to see all the Customer Locations.

From here you get an overview on all the Self-Billing Invoices.