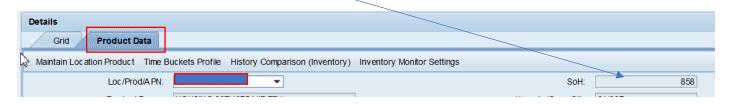

Self-Billing Invoices.

#### Invoice as an excel file

Can be exported to an excel file by clicking on this tab "Export"



#### **Invoice as PDF**

To export an invoice as PDF

Please Click "Print Invoices" and you will get the Self-Billing Invoice as PDF



0,00 USD

25988,11 USD

25988,11 USD

#### **Details on a Self-Billing Invoice**

Click on the Invoice Number to see the details



You can see all the information like material number, description, quantity, price, creation date etc.



#### Supplier Stock Consignment in SNC system

#### **Details**

(Start up to see Details view then you will be able to see Details also from Overview)

#### Open "Replenishment"-> "SMI Monitor" -> "SMI Details"



#### Add Customer Location





### Go to "Product Data" and see SoH (Stock on Hand)



#### **Overview**

Open "Replenishment" -> "SMI Monitor" -> "SMI Overview" in SNC system

Column "**SoH**" (Stock on Hand) shows the total stock (consignment and any other stock)



From here you can also go to Details by marking the line and click on "Details"



In the field "Unrestri./Cons. Stk" you can see how many parts are in your consignment stock

# Also in the field "SoH" (Stock on Hand)