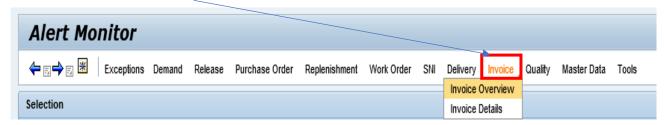

#### 2. or by using the Menu - Invoice - Invoice Overview

Please add Customer Location to get the Invoices on the specific location.

Please add a "\*" if you want to see all the Customer Locations.

From here you get an overview on all the Self-Billing Invoices.