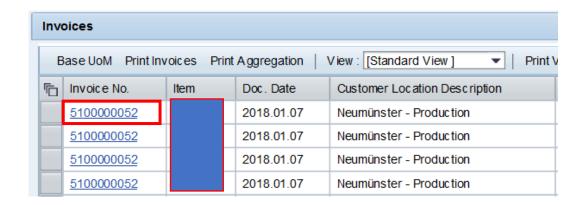

#### **Details on a Self-Billing Invoice**

Click on the Invoice Number to see the details

You can see all the information like material number, description, quantity, price, creation date etc.