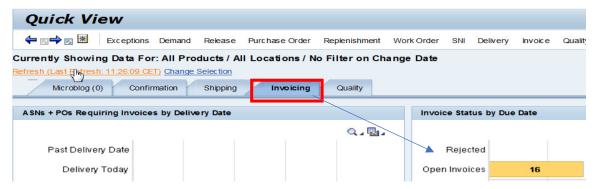

#### **How to find Invoices on SNC/SMI**

Invoices can be found by using Quick View

#### 2. or by using the Menu - Invoice - Invoice Overview

Please add Customer Location to get the Invoices on the specific location.

Please add a "\*" if you want to see all the Customer Locations.

From here you get an overview on all the Self-Billing Invoices.