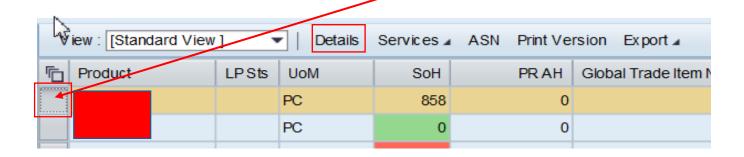

#### **Details**

(Start up to see Details view then you will be able to see Details also from Overview)

#### Open "Replenishment"-> "SMI Monitor" -> "SMI Details"

#### **Overview**

Open "Replenishment" -> "SMI Monitor" -> "SMI Overview" in SNC system

Column "**SoH**" (Stock on Hand) shows the total stock (consignment and any other stock)

From here you can also go to Details by marking the line and click on "Details"