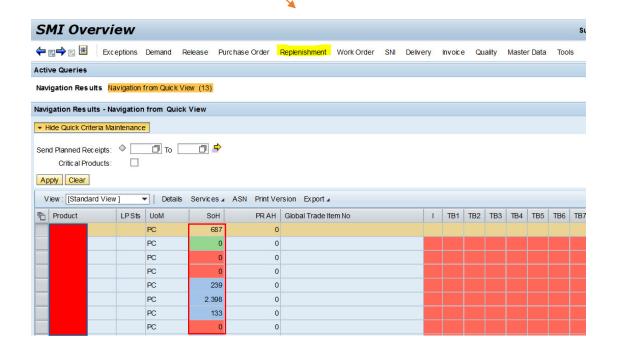

#### **Overview**

Open "Replenishment" -> "SMI Monitor" -> "SMI Overview" in SNC system

Column "**SoH**" (Stock on Hand) shows the total stock (consignment and any other stock)

From here you can also go to Details by marking the line and click on "Details"

In the field "Unrestri./Cons. Stk" you can see how many parts are in your consignment stock

# Also in the field "SoH" (Stock on Hand)