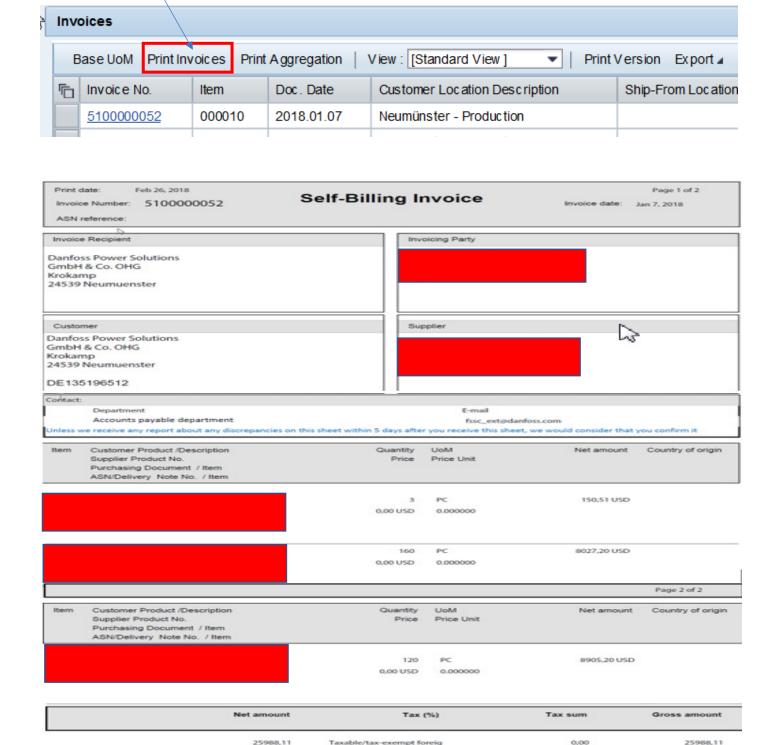

#### **Invoice as PDF**

To export an invoice as PDF

Please Click "Print Invoices" and you will get the Self-Billing Invoice as PDF

0,00 USD

25988,11 USD

25988,11 USD