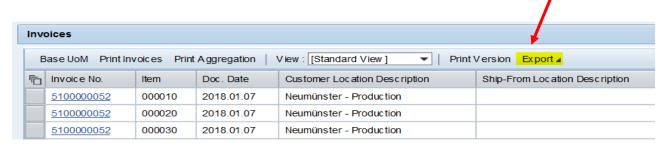

#### Invoice as an excel file

Can be exported to an excel file by clicking on this tab "Export"