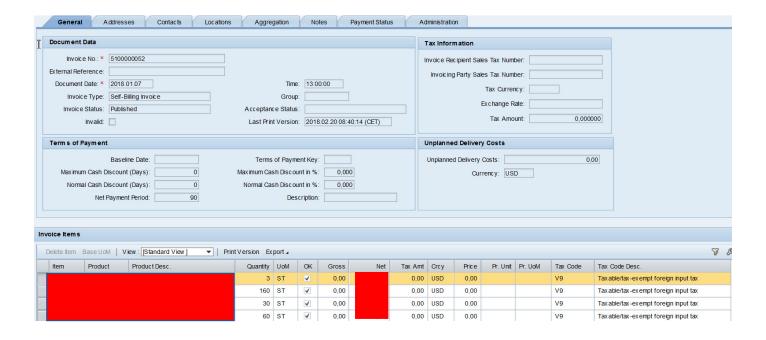

#### **Details on a Self-Billing Invoice**

Click on the Invoice Number to see the details

You can see all the information like material number, description, quantity, price, creation date etc.