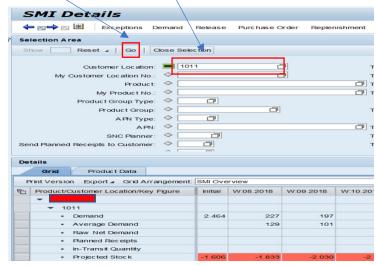

#### Open "Replenishment"-> "SMI Monitor" -> "SMI Details"

#### Add Customer Location