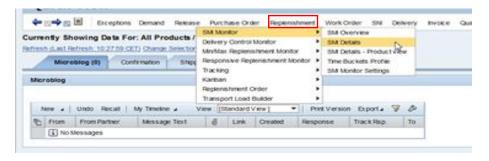

ou want to see all the Customer Locations.





From here you get an overview on all the Self-Billing Invoices.

#### Invoice as an excel file

Can be exported to an excel file by clicking on this tab "Export"



#### **Invoice as PDF**

To export an invoice as PDF

Please Click "Print Invoices" and you will get the Self-Billing Invoice as PDF



0,00 USD

25988,11 USD

25988,11 USD

#### **Details on a Self-Billing Invoice**

Click on the Invoice Number to see the details



You can see all the information like material number, description, quantity, price, creation date etc.



#### Supplier Stock Consignment in SNC system

#### **Details**

(Start up to see Details view then you will be able to see Details also from Overview)

#### Open "Replenishment"-> "SMI Monitor" -> "SMI Details"



#### Add Customer Location





### Go to "Product Data" and see SoH (Stock on Hand)



#### **Overview**

Open "Replenishment" -> "SMI Monitor" -> "SMI Overview" in SNC system

Column "**SoH**" (Stock on Hand) shows the total stock (consignment and any other stock)



From here you can also go to Details by marking the line and click on "Details"



In the field "Unrestri./Cons. Stk" you can see how many parts are in your consignment stock

# Also in the field "SoH" (Stock on Hand)