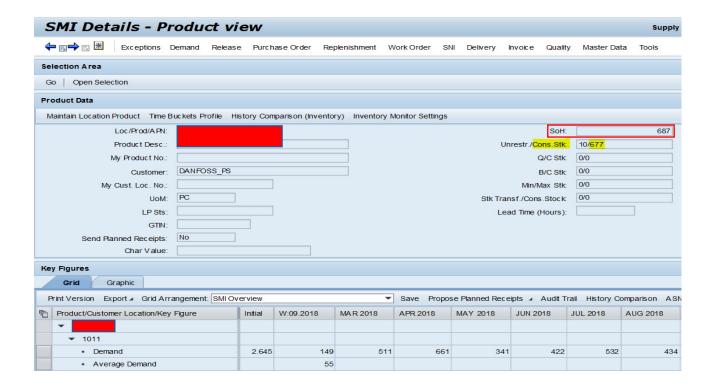

### Go to "Product Data" and see SoH (Stock on Hand)

In the field "Unrestri./Cons. Stk" you can see how many parts are in your consignment stock

# Also in the field "SoH" (Stock on Hand)