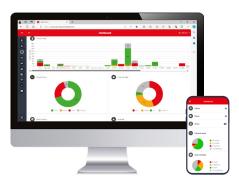

#### **Customized dashboards**

With DrivePro® 360Live tool, you will be able to customize dashboards and reports to forecast and schedule asset maintenance, repairs, retrofits, and emergency replacements.

You will have access to 24/7 plant overviews with detailed and intuitive dashboards. Transparency into your installed base data allows you to easily manage and monitor the lifecycle status of AC drives, providing an overview of maintenance needs to optimize reliability and performance across all your plants.

#### DrivePro® 360Live

An installed base management solution to register and effectively optimize drives maintenance.

24/7

Plant overview with detailed and intuitive dashboards