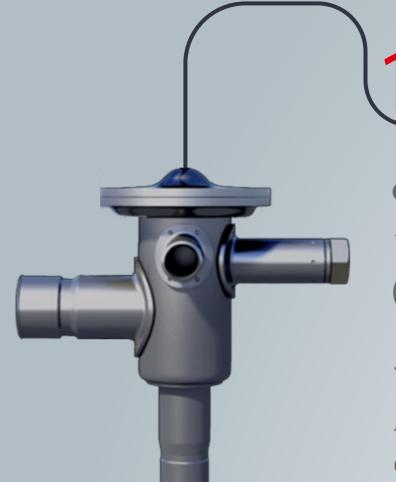

## Danfoss TU: A Passion for Expansion

Keeping the world cool since 1995

**TU thermostatic expansion** 

Full stainless-steel design

for unmatched durability

**Hermetic design** to reduce the risk of refrigerant leakage

Wide-ranging capacity in a single housing

High maximum operating pressure to handle a broad range of refrigerants

**Lightweight** making it ideal for compact systems

**Bi-metal connections** for quick and easy soldering and installation