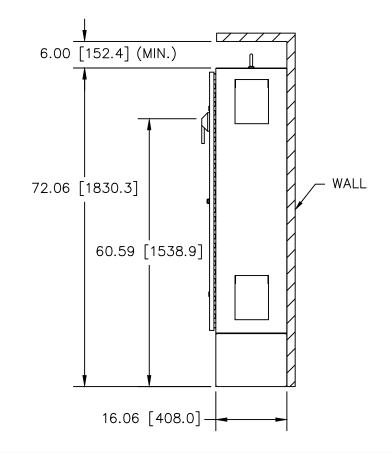

- 1. ESTIMATED WEIGHT: 450 LBS
- 2. FRONT CLEARENCE OF 39.00 [990.6] REQUIRED FOR DOOR, LOCAL CODES MAY REQUIRE ADDITIONAL CLEARENCE

DIMENSIONS ARE NOT FOR MANUFACTURING PURPOSES

|   | B<br>A |            |        | THIS DOCUMENT CONTAINS PROPRIETARY INFORMATION OF DANFOSS DRIVES. IT IS LOANED BY DANFOSS DRIVES SUBJECT TO THE CONDITIONS THAT IT AND THE INFORMATION EMBODIED THEREIN SHALL BE USED ONLY FOR RECORD AND REFERENCE PURPOSES. SHALL NOT BE USED OR CAUSED TO BE USED. | DRN<br><i>DTM</i> | INSTALLATION / DIMENSIONAL DRAWING NEMA 3R |     |                           |            | Danfors |               |
|---|--------|------------|--------|-----------------------------------------------------------------------------------------------------------------------------------------------------------------------------------------------------------------------------------------------------------------------|-------------------|--------------------------------------------|-----|---------------------------|------------|---------|---------------|
| ı | OR     | ECNSP11078 | 09 /11 | IN ANY WAY PREJUDICIAL TO THE INTERESTS OF DANFOSS DRIVES, SHALL NOT BE REPRODUCED OR COPIED IN WHOLE OR IN PART, OR DISCLOSED                                                                                                                                        | APR               | MODEL                                      | VLT | PAGE <u>1</u> OF <u>2</u> | SIZE A DWG |         | 7.4.1.7.0.0.0 |
| F | REV    | ECN        |        | TO ANYONE WITHOUT THE DIRECT WRITTEN PERMISSION OF DANFOSS DRIVES AND SHALL BE RETURNED UPON REQUEST.                                                                                                                                                                 | DTM               | WODEL                                      |     |                           |            | NÖ.     | 74N 7892      |

# DIMENSIONS ARE IN INCHES [MILLIMETERS]