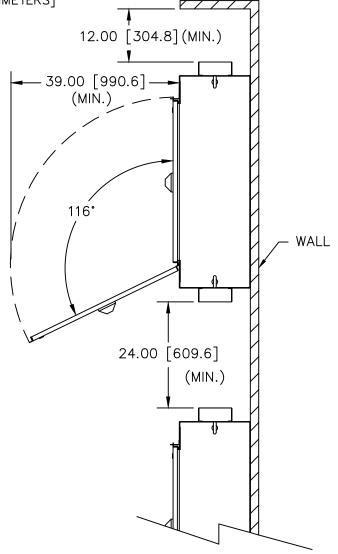

# DIMENSIONS ARE IN INCHES [MILLIMETERS]

- 1. ESTIMATED WEIGHT: 450 LBS
- 2. FRONT CLEARENCE OF 39.00 [990.6] REQUIRED FOR DOOR, LOCAL CODES MAY REQUIRE ADDITIONAL CLEARENCE

DIMENSIONS ARE NOT FOR MANUFACTURING PURPOSES

|   | B<br>A |            |        | THIS DOCUMENT CONTAINS PROPRIETARY INFORMATION OF DANFOSS DRIVES. IT IS LOANED BY DANFOSS DRIVES SUBJECT TO THE CONDITIONS THAT IT AND THE INFORMATION EMBODIED THEREIN SHALL BE USED ONLY FOR RECORD AND REFERENCE PURPOSES. SHALL NOT BE USED OR CAUSED TO BE USED. | DRN<br><i>DTM</i> | INSTALLATION / DIMENSIONAL DRAWING NEMA 3R |     |                           |            | Danfors |               |
|---|--------|------------|--------|-----------------------------------------------------------------------------------------------------------------------------------------------------------------------------------------------------------------------------------------------------------------------|-------------------|--------------------------------------------|-----|---------------------------|------------|---------|---------------|
| ı | OR     | ECNSP11078 | 09 /11 | IN ANY WAY PREJUDICIAL TO THE INTERESTS OF DANFOSS DRIVES, SHALL NOT BE REPRODUCED OR COPIED IN WHOLE OR IN PART, OR DISCLOSED                                                                                                                                        | APR               | MODEL                                      | VLT | PAGE <u>1</u> OF <u>2</u> | SIZE A DWG |         | 7.4.1.7.0.0.0 |
| F | REV    | ECN        |        | TO ANYONE WITHOUT THE DIRECT WRITTEN PERMISSION OF DANFOSS DRIVES AND SHALL BE RETURNED UPON REQUEST.                                                                                                                                                                 | DTM               | WODEL                                      |     |                           |            | NÖ.     | 74N 7892      |