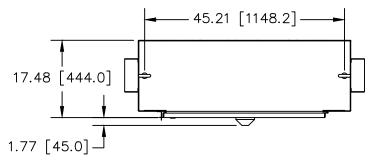

## DIMENSIONS ARE IN INCHES [MILLIMETERS]



| HORSEPOWER VALUES |             |               |               |  |  |  |  |  |  |
|-------------------|-------------|---------------|---------------|--|--|--|--|--|--|
| 208V              | 230V        | 460V          | 600V          |  |  |  |  |  |  |
| 40HP - 60HP       | 40HP - 60HP | 100HP - 125HP | 100HP - 125HP |  |  |  |  |  |  |

- 1. ESTIMATED WEIGHT: 450 LBS
- 2. FRONT CLEARENCE OF 39.00 [990.6] REQUIRED FOR DOOR, LOCAL CODES MAY REQUIRE ADDITIONAL CLEARENCE





DIMENSIONS ARE NOT FOR MANUFACTURING PURPOSES

|   | B<br>A |            |        | THIS DOCUMENT CONTAINS PROPRIETARY INFORMATION OF DANFOSS DRIVES. IT IS LOANED BY DANFOSS DRIVES SUBJECT TO THE CONDITIONS THAT IT AND THE INFORMATION EMBODIED THEREIN SHALL BE USED ONLY FOR RECORD AND REFERENCE PURPOSES. SHALL NOT