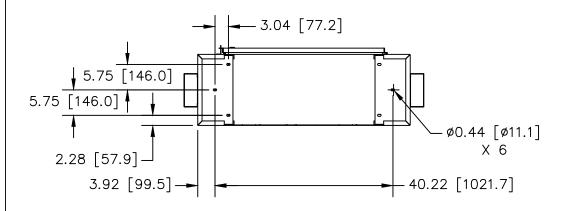

# (BOTTOM VIEW) 13.88 [352.6] 15.68 [398.2] 9.56 [242.7]

CONDUIT ENTRY AREA

# MOUNTING DIMENTIONS (BOTTOM VIEW)

HORIZONTAL SPACE REQUIREMENTS
(TOP VIEW)