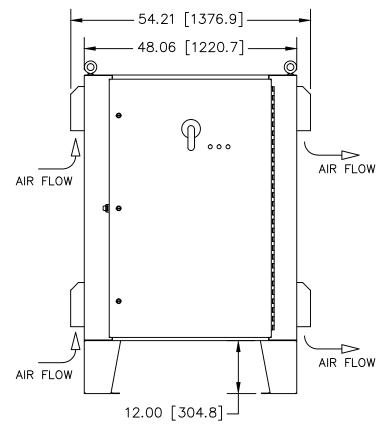

## DIMENSIONS ARE IN INCHES [MILLIMETERS]



| HORSEPOWER VALUES |             |               |               |  |  |  |  |  |  |
|-------------------|-------------|---------------|---------------|--|--|--|--|--|--|
| 208V              | 230V        | 460V          | 600V          |  |  |  |  |  |  |
| 40HP - 60HP       | 40HP - 60HP | 100HP - 125HP | 100HP - 125HP |  |  |  |  |  |  |

- 1. ESTIMATED WEIGHT: 450 LBS
- 2. FRONT CLEARENCE OF 39.00 [990.6] REQUIRED FOR DOOR, LOCAL CODES MAY REQUIRE ADDITIONAL CLEARENCE





DIMENSIONS ARE NOT FOR MANUFACTURING PURPOSES

|   | B<br>A |            |        | THIS DOCUMENT CONTAINS PROPRIETARY INFORMATION OF DANFOSS DRIVES. IT IS LOANED BY DANFOSS DRIVES SUBJECT TO THE CONDITIONS THAT IT AND THE INFORMATION EMBODIED THEREIN SHALL BE USED ONLY FOR RECORD AND REFERENCE PURPOSES. SHALL NOT BE USED OR CAUSED TO BE USED. | DRN<br><i>DTM</i> | INSTALLATION / DIMENSIONAL DRAWING NEMA 3R |     |                           |            | Danfors |               |
|---|--------|------------|--------|-----------------------------------------------------------------------------------------------------------------------------------------------------------------------------------------------------------------------------------------------------------------------|----------